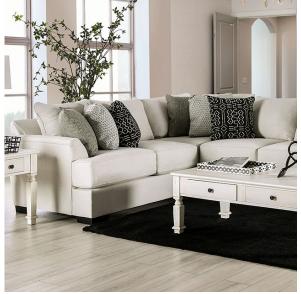

## DETAILS:

What a difference a large furniture brings to your room! This chic and trendy sectional brings oversized features you can thoroughly enjoy. Let's start with the overall size--the L-shape allows maximum seating for any corner. Back pillows and seat cushions are plush and padded with foam from within. Each end offers armrests sloped slightly to accommodate your resting arms or head. And finally, the warm, linen-like fabric creates a beautiful canvas for the exotic prints on the oversized accent pillows.

Transitional Chenille, Solid Wood T-Seat Cushion Sloped Armrest Welt Trim Beige L-Shaped Loose Pillow Back Block Legs Pillows Included

PRINT

CLOSE