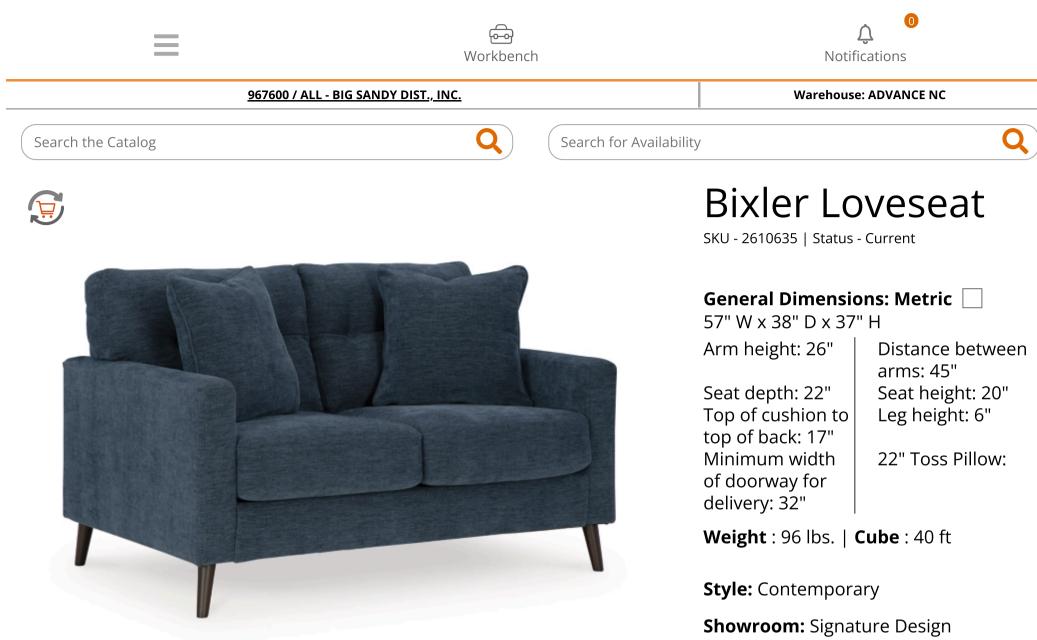

### □ General Dimensions: Metric

57" W x 38" D x 37" H

| of back<br>Leg height<br>Minimum | nt<br>between<br>h<br>nt<br>shion to top<br>t<br>width of<br>for delivery<br>illow     | : 26'<br>: 45'<br>: 22'<br>: 20' |                     | Carton:<br>Inches<br>Express<br>Shipped:<br>Inches<br>Weight<br>Cubes<br>UPC | : 56" W x 38" [<br>: 56" W x 38" [<br>: 96 lbs.<br>: 40 ft<br>: 0240528719 | О x 37" Н | Unit of<br>Measure:<br>Qty Per<br>Carton: | EA<br>1 |
|----------------------------------|----------------------------------------------------------------------------------------|----------------------------------|---------------------|------------------------------------------------------------------------------|----------------------------------------------------------------------------|-----------|-------------------------------------------|---------|
| Construction<br>Information:     |                                                                                        |                                  | Description         |                                                                              |                                                                            |           |                                           |         |
|                                  |                                                                                        | (2)<br>(2)                       | loose seat cushions |                                                                              |                                                                            |           |                                           |         |
| Cleaning<br>Code:                | Bixler<br>Body and To<br>Pillows<br>SW -<br>Solvent/Wat<br>Polyester 90<br>Viscose 10% | er<br>)%                         | other pillows       |                                                                              |                                                                            |           |                                           |         |

Weight : 96 lbs. | Cube : 40 ft