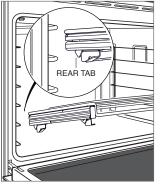

## Installation

Your Wolf oven has a six-level rack guide. Position 1 is the lowest and position 6 is closest to the top of the oven. Install the multifunction pan at the desired level.

- Place the two rear tabs onto the rack guide (one tab above and one below). Refer to the illustration below. Angle the rack slightly and slide back until the front rack notch engages the front rack guide.
- 2 Place the multifunction pan onto the full extension rack as shown in the illustration below.

Install rack.

Place multifunction pan.