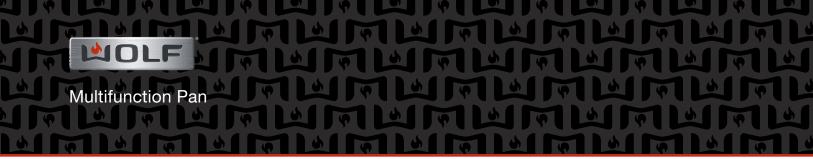

## Installation

Your Wolf oven has a six-level rack guide. Position 1 is the lowest and position 6 is closest to the top of the oven. Install the multifunction pan at the desired level.

- Place the two rear tabs onto the rack guide (one tab above and one below). Refer to the illustration below. Angle the rack slightly and slide back until the front rack notch engages the front rack guide.
- 2 Place the multifunction pan onto the full extension rack as shown in the illustration below.

Install rack.

Place multifunction pan.