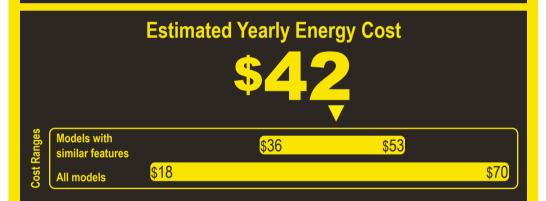

## Compare ONLY to other labels with yellow numbers.

Labels with yellow numbers are based on the same test procedures.

- Your cost will depend on your utility rates and use.
- · Both cost ranges based on models of similar size capacity.
- Models with similar features have automatic defrost, top-mounted freezer, and no through-the-door ice.
- Estimated energy cost based on a national average electricity cost of 12.9 cents per kWh.