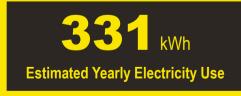

## Compare ONLY to other labels with yellow numbers.

Labels with yellow numbers are based on the same test procedures.

- Your cost will depend on your utility rates and use.
- · Both cost ranges based on models of similar size capacity.
- Models with similar features have automatic defrost, top-mounted freezer, and no through-the-door ice.
- Estimated energy cost based on a national average electricity cost of 12.9 cents per kWh.