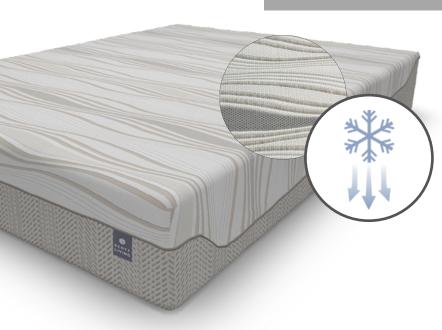

## VENTICOOL™ FABRIC TECHNOLOGY

- Cool-to-the-touch cover with a sophisticated mesh ventilation system.
- Provides 25% more airflow for a cooler night's sleep\*.
- Designed to help you fall asleep faster and stay asleep longer with a cooling surface that prevents heat build-up throughout the night.

\*ventilated areas vs non ventilated areas