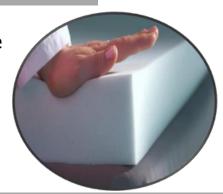

#### TRURESPONSE™ FOAM

- Supportive Air Technology –billions of microscopic air capsules enhance support and reduce pressure on sensitive areas of the body.
- •Not temperature sensitive —stays plush and comfortable throughout the night.
- •Helps reduce motion transfer for a more restful sleep.