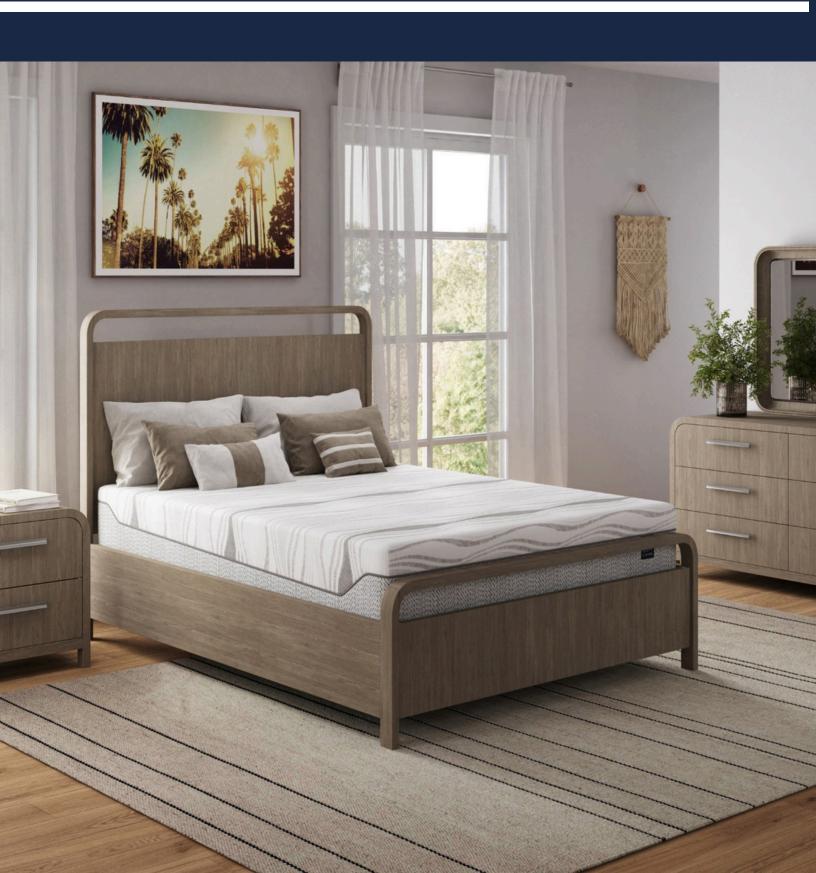

# COOL RESPONSE COLLECTION





# **COOL RESPONSE**

# 2023 NEW ALL FOAM COLLECTION

## VENTICOOL™ FABRIC TECHNOLOGY



- Cool-to-the-touch cover with a sophisticated mesh ventilation system.
- Provides 25% more airflow for a cooler night's sleep\*.
- Designed to help you fall asleep faster and stay asleep longer with a cooling surface that prevents heat build-up throughout the night.

\*ventilated areas vs non ventilated areas

## ALUMILAST™ MEMORY FOAM

- Proprietary technology infuses aluminum into the cell structure of the foam.
- AlumiLast<sup>™</sup> is 2.6x cooler and stays cooler 50% longer than conventional foams.
- Provides pressure-point relief and delivers improved air flow for a cooler, more comfortable sleep surface.













# ADDITIONAL FEATURES

#### TRURESPONSE™ FOAM

- Supportive Air Technology