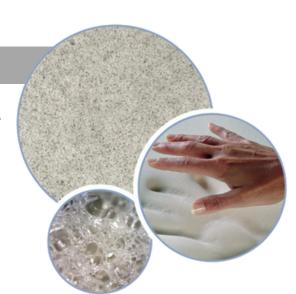

## ALUMILAST™ MEMORY FOAM

- Proprietary technology infuses aluminum into the cell structure of the foam.
- AlumiLast<sup>™</sup> is 2.6x cooler and stays cooler 50% longer than conventional foams.
- Provides pressure-point relief and delivers improved air flow for a cooler, more comfortable sleep surface.