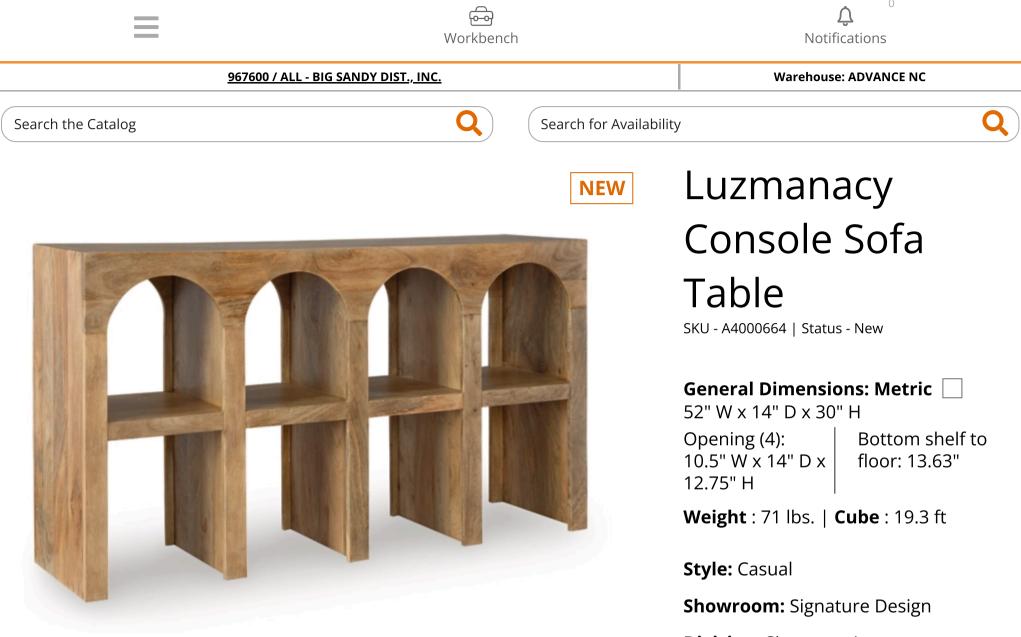

# **PRODUCT DESCRIPTION**

Sporting an arch design, this console sofa table is a striking statement piece for lovers of casual design. Talk about style with purpose—crafted of mango wood in a natural brown finish, this piece delivers space to show off decor on top and rest a few reads on the shelves.

- Made with solid mango wood
- Natural brown finish
- 4 shelves

## DIMENSIONS

□ General Dimensions: Metric

52" W x 14" D x 30" H

| Inches                | : 52" W x 14" D x 30" H         | Carton:<br>Inches   | : 55.25" W x 17.75" D x 34"      | Unit of<br>Measure: | EA |
|-----------------------|---------------------------------|---------------------|----------------------------------|---------------------|----|
| More Dimensions:      |                                 |                     | Н                                | Qty Per             | 1  |
| Opening (4)           | : 10.5" W x 14" D x<br>12.75" H | Express<br>Shipped: |                                  | Carton:             |    |
| Bottom shelf to floor | : 13.63"                        | Inches              | : 55.25" W x 17.75" D x 34"<br>H |                     |    |
|                       |                                 | Weight              | : 71 lbs.                        |                     |    |
|                       |                                 | Cubes               | : 19.3 ft                        |                     |    |
|                       |                                 | UPC                 | : 024052915853                   |                     |    |