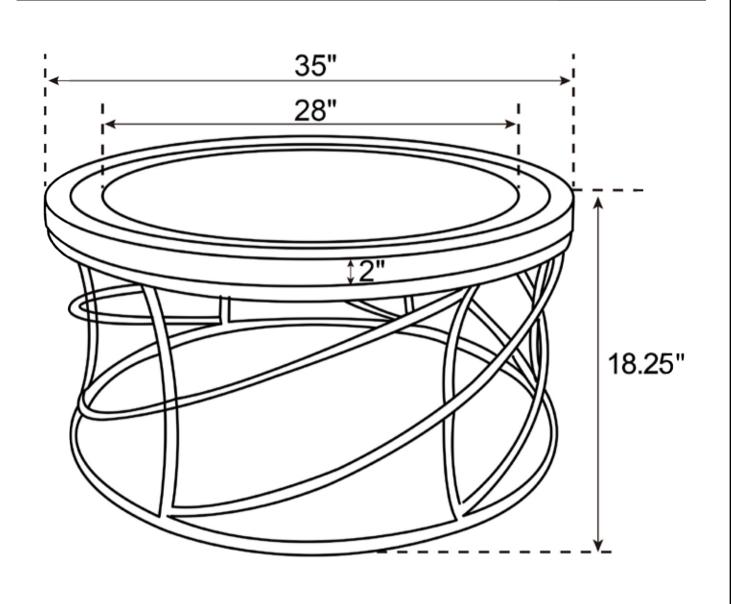

### ASSEMBLY INSTRUCTIONS COASTER FINE FURNITURE

Fine Furniture for every stage of life

REVISION 0: 04/25/2024

PAGE 1 OF 2

COASTERFURNITURE.COM

## ITEM: 710368

ASSEMBLY INSTRUCTIONS

WARNING! The mirror part provided in this package is not a tempered mirror. Please handle with care. Mirror part may explode.

**Note Dimension tolerance ±5%**