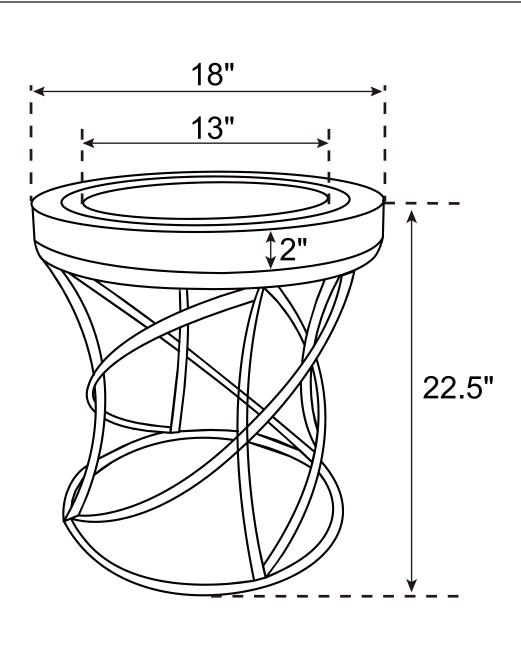

# ITEM: 710367

#### **ASSEMBLY INSTRUCTIONS**

WARNING! The mirror part provided in this package is not a tempered mirror. Please handle with care. Mirror part may explode.

Note Dimension tolerance ±5%

COASTERFURNITURE.COM