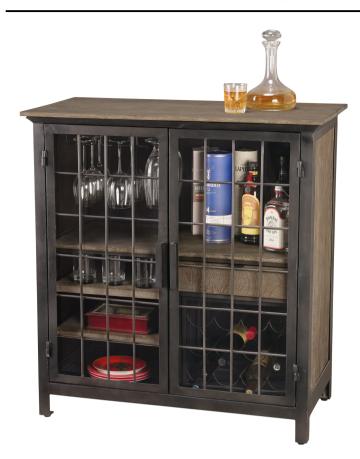

## **Andie Wine & Bar Cabinet 695302**

Metal Door Grate Bar Cabinet.

Weathered gray finish on select hardwoods and veneers is distressed for an aged appearance with metal components finished in aged iron.

Wood top and side panels with metal framework and doors.

Two non-locking hinged doors with metal wire grates backed by glass.

A metal stemware rack that holds nine large wine glasses.

One fixed long wooden shelf for liquor and miscellaneous storage.

One pull-out drawer with full extension, metal ball-bearing drawer slides, and a simple metal tab drawer pull.

Two removable wooden shelves.

A lower storage area below the drawer includes a removable metal wine bottle rack with storage of twelve wine bottles.

The wine bottle rack can be placed on top for display, inside the cabinet, or it can be removed if not needed.

Adjustable floor levelers under all four legs."

Overall Width: 39 in Overall Depth: 20 in Overall Height: 42 in Weight: 183.01 lb