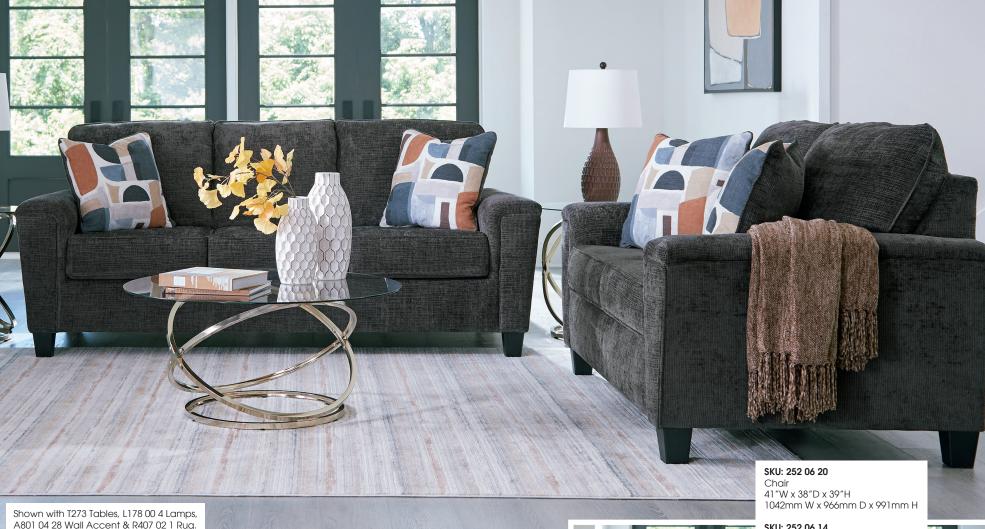

benchcraft

"Erinslane-Dusk" 252 06

100% Polyester Cleaning Code: S SKU: 252 06 38

Sofa

89"W x 38"D x 39"H 2261mm W x 966mm D x 991mm H

SKU: 252 06 35

Loveseat 61"W x 38"D x 39"H 1550mm W x 966mm D x 991mm H

## Features:

- Frame constructions have been rigorously tested to simulate the home and transportation environments for improved durability
- Frame components are secured with combinations of glue, blocks, interlocking panels and staples
- Seats and back spring rails are cut from mixed hardwood and engineered lumber
- All fabrics are pre-approved for wearability and durability against AHFA standards
- Cushions are constructed of High-resiliency foam cushions wrapped in thick poly fiber
- Features loose non-reversible seat cushions along with attached boxed back cushions
- Features a Contemporary design with padded track arms
- Upholstered in a Plush crosshatch Chenille Polyester upholstery fabric with a luxuriously soft hand
- Features tapered accent legs in a faux wood finish
- Platform foundation system resists sagging 3x better than spring system after 20,000 testing cycles by providing more even support
- Smooth platform foundation maintains tight, wrinkle-free look without dips or sags that can occur over time with sinuous spring foundations