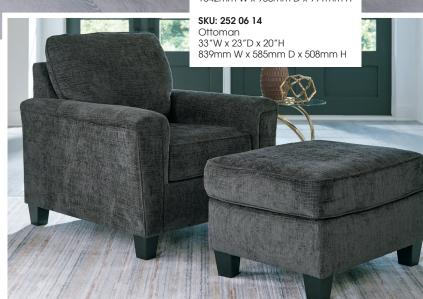

## Features:

- Frame constructions have been rigorously tested to simulate the home and transportation environments for improved durability
- Frame components are secured with combinations of glue, blocks, interlocking panels and staples
- Seats and back spring rails are cut from mixed hardwood and engineered lumber
- All fabrics are pre-approved for wearability and durability against AHFA standards
- Cushions are constructed of High-resiliency foam cushions wrapped in thick poly fiber
- Features loose non-reversible seat cushions along with attached boxed back cushions
- Features a Contemporary design with padded track arms
- Upholstered in a Plush crosshatch Chenille Polyester upholstery fabric with a luxuriously soft hand
- Features tapered accent legs in a faux wood finish
- Platform foundation system resists sagging 3x better than spring system after 20,000 testing cycles by providing more even support
- Smooth platform foundation maintains tight, wrinkle-free look without dips or sags that can occur over time with sinuous spring foundations