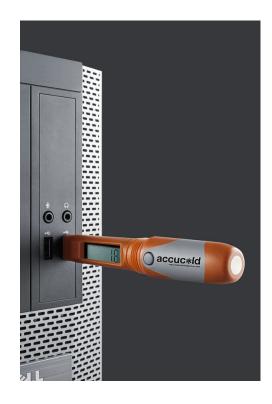

#### **Product Features:**

| Set of 12                      | 12 individually boxed loggers included                                                                                                                                                                        |  |
|--------------------------------|---------------------------------------------------------------------------------------------------------------------------------------------------------------------------------------------------------------|--|
| Reliable logging               | Accurate within .5°C in a -20 to 40°C range (accuracy in other ranges is 1°C)                                                                                                                                 |  |
| User-set logging interval      | Users can program the timing interval for data logging                                                                                                                                                        |  |
| USB connection                 | Data logger includes integrated USB drive that lets you plug the whole logger into your computer's USB port for easy analysis                                                                                 |  |
| Versatile software             | Allows you to view the data in Excel, Adobe Illustrator, or PDF                                                                                                                                               |  |
| Temperature display            | LCD screen displays the current and high/low temperatures, as well as the average temperature and Mean Kinetic Temperature to show the overall effect of temperature fluctuations during the recording period |  |
| Displays Celsius or Fahrenheit | Users can set their preference through the software before using the logger                                                                                                                                   |  |
| Visual alarm indicator         | If setting high/low temperature parameters, the LCD display will show an "x" to communicate that the temperature is out of range. Out of range recordings will be color-coded in the exported report          |  |
| Compact size                   | Portable design lets you place the logger virtually anywhere for convenient logging                                                                                                                           |  |