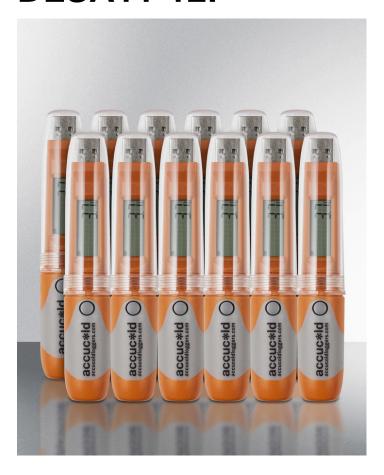

# **DLSA11-12P**

5.25" x 0.75" x 0.75" (H x W x D)

Set of 12 portable USB temperature loggers with LCD display

### **Highlights:**

Set of 12 individually boxed portable temperature loggers

Portable design makes this ideal for logging the temperature of materials during the transportation process

Allows the user to program the logging intervals for more flexibility in data analysis

#### **Product Features:**

| Set of 12                      | 12 individually boxed loggers included                                                                                                                                                                        |  |
|--------------------------------|---------------------------------------------------------------------------------------------------------------------------------------------------------------------------------------------------------------|--|
| Reliable logging               | Accurate within .5°C in a -20 to 40°C range (accuracy in other ranges is 1°C)                                                                                                                                 |  |
| User-set logging interval      | Users can program the timing interval for data logging                                                                                                                                                        |  |
| USB connection                 | Data logger includes integrated USB drive that lets you plug the whole logger into your computer's USB port for easy analysis                                                                                 |  |
| Versatile software             | Allows you to view the data in Excel, Adobe Illustrator, or PDF                                                                                                                                               |  |
| Temperature display            | LCD screen displays the current and high/low temperatures, as well as the average temperature and Mean Kinetic Temperature to show the overall effect of temperature fluctuations during the recording period |  |
| Displays Celsius or Fahrenheit | Users can set their preference through the software before using the logger                                                                                                                                   |  |
| Visual alarm indicator         | If setting high/low temperature parameters, the LCD display will show an "x" to communicate that the temperature is out of range. Out of range recordings will be color-coded in the exported report          |  |
| Compact size                   | Portable design lets you place the logger virtually anywhere for convenient logging                                                                                                                           |  |