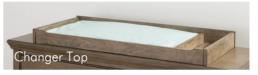

## **Product Dimensions**

Convertible Crib - 55.6"W X 48.25"H X 31.25"D 5 Drawer Chest - 38.25"W X 50.75"H X 18.75"D 5 Drawer 1 Door Chifferobe - 42"W X 56.75"H X 18.75"D 6 Drawer Dresser - 55.6"W X 33.75"H X 18.75"D Hutch/Bookcase - 55.6"W X 47.5"H X 13.6"D Changer Top - 41.75"W X 3.25"H X 18.1"D Nightstand - 24.25"W X 27.25"H X 16.75"D

Cashew

Model Numbers (Cashew) Convertible Crib -HN-CR-

Convertible Crib -HN-CR-2601NR-CAS 5 Drawer 1 Door Chifferobe - HN-CF-2625SD-CA 5 Drawer Chest - HN-CH-2604SD-CAS 6 Drawer Dresser - HN-DD-2608LD-CAS Hutch/Bookcase - HN-HU-2603CB-CAS Changer Top - HN-CS-2610CS-CAS Nightstand - HN-NS-26072D-CAS Bed Rail - HN-BR-2607RR-CAS Toddler Rail Assembly - HN-TR-2609GR-CAS