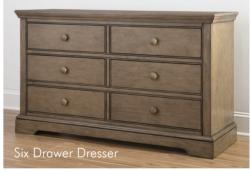

## **Product Dimensions**

Convertible Crib - 55.6"W X 48.25"H X 31.25"D 5 Drawer Chest - 38.25"W X 50.75"H X 18.75"D 5 Drawer 1 Door Chifferobe - 42"W X 56.75"H X 18.75"D 6 Drawer Dresser - 55.6"W X 33.75"H X 18.75"D Hutch/Bookcase - 55.6"W X 47.5"H X 13.6"D Changer Top - 41.75"W X 3.25"H X 18.1"D Nightstand - 24.25"W X 27.25"H X 16.75"D

Cashew

Model Numbers (Cashew) Convertible Crib -HN-CR-

Convertible Crib -HN-CR-2601NR-CAS 5 Drawer 1 Door Chifferobe - HN-CF-2625SD-CA 5 Drawer Chest - HN-CH-2604SD-CAS 6 Drawer Dresser - HN-DD-2608LD-CAS Hutch/Bookcase - HN-HU-2603CB-CAS Changer Top - HN-CS-2610CS-CAS Nightstand - HN-NS-26072D-CAS Bed Rail - HN-BR-2607RR-CAS Toddler Rail Assembly - HN-TR-2609GR-CAS