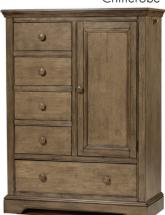

## Case Good Features

- Extra base included with hutch to convert it into youth bookcase
- Solid wood drawer boxes with English dovetails all around
- Smooth, strong, quiet, side mounted three tier extension glides

## **Product Dimensions**

Convertible Crib - 55.6"W X 48.25"H X 31.25"D 5 Drawer Chest - 38.25"W X 50.75"H X 18.75"D 5 Drawer 1 Door Chifferobe - 42"W X 56.75"H X 18.75"D 6 Drawer Dresser - 55.6"W X 33.75"H X 18.75"D Hutch/Bookcase - 55.6"W X 47.5"H X 13.6"D Changer Top - 41.75"W X 3.25"H X 18.1"D Nightstand - 24.25"W X 27.25"H X 16.75"D

Cloud

Five Drawer Chest

Nightstand

Hutch/Bookcase

Chifferobe