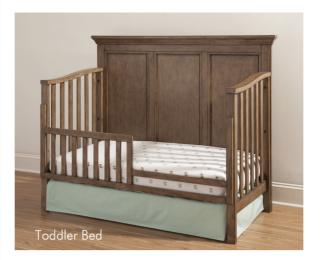

## Crib Features

- Solid hardwood construction
- 4 in 1 crib converts to toddler bed, day bed and full size bed (toddler rail and full size rails sold separately)
- opporately)
- Steel spring mattress support with three height adjustments
- Sturdy design for easy conversion no moving parts
- Meets CPSC and ASTM standards