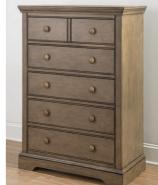

## Case Good Features

- Extra base included with hutch to convert it into youth bookcase
- Solid wood drawer boxes with English dovetails all around
- Smooth, strong, quiet, side mounted three tier extension glides

## **Product Dimensions**

Convertible Crib - 55.6"W X 48.25"H X 31.25"D 5 Drawer Chest - 38.25"W X 50.75"H X 18.75"D 5 Drawer 1 Door Chifferobe - 42"W X 56.75"H X 18.75"D 6 Drawer Dresser - 55.6"W X 33.75"H X 18.75"D Hutch/Bookcase - 55.6"W X 47.5"H X 13.6"D Changer Top - 41.75"W X 3.25"H X 18.1"D Nightstand - 24.25"W X 27.25"H X 16.75"D

Cloud

Five Drawer Chest

Nightstand

Hutch/Bookcase

Chifferobe