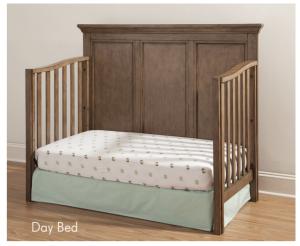

## Crib Features

- Solid hardwood construction
- 4 in 1 crib converts to toddler bed, day bed and full size bed (toddler rail and full size rails sold separately)
- opporately)
- Steel spring mattress support with three height adjustments
- Sturdy design for easy conversion no moving parts
- Meets CPSC and ASTM standards