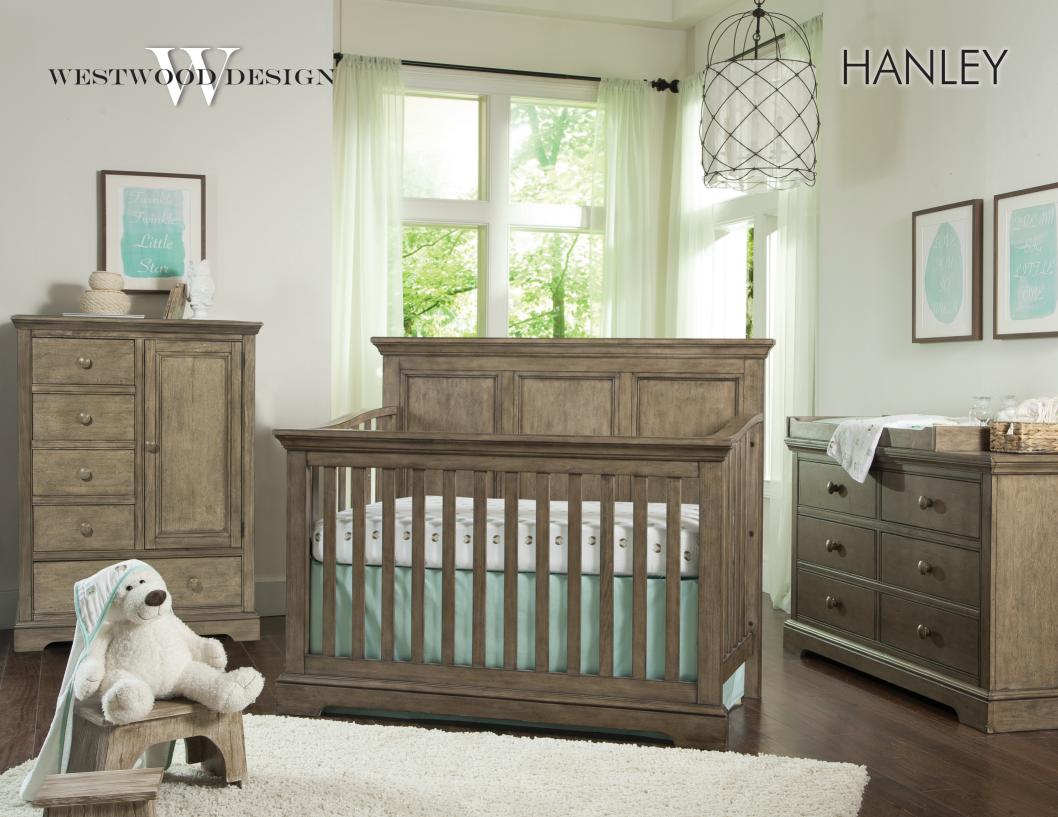

## Hanley

The Hanley collection features a beautiful transitional style in two luxurious finishes, the rich Cashew finish or calm Cloud finish that provide an elegance that is usually reserved for Mom and Dad.

With solid wood construction and no moving parts, Westwood cribs are designed to withstand the test of time, providing safe and sturdy furniture that will grow with your baby.

## Crib Features

- Solid hardwood construction
- 4 in 1 crib converts to toddler bed, day bed and full size bed (toddler rail and full size rails sold separately)
- opporately)
- Steel spring mattress support with three height adjustments
- Sturdy design for easy conversion no moving parts
- Meets CPSC and ASTM standards

## Case Good Features

- Extra base included with hutch to convert it into youth bookcase
- Solid wood drawer boxes with English dovetails all around
- Smooth, strong, quiet, side mounted three tier extension glides