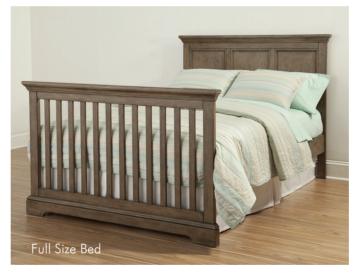

## Crib Features

- Solid hardwood construction
- 4 in 1 crib converts to toddler bed, day bed and full size bed (toddler rail and full size rails sold separately)
- opporately)
- Steel spring mattress support with three height adjustments
- Sturdy design for easy conversion no moving parts
- Meets CPSC and ASTM standards