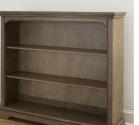

## Case Good Features

- Extra base included with hutch to convert it into youth bookcase
- Solid wood drawer boxes with English dovetails all around
- Smooth, strong, quiet, side mounted three tier extension glides

## **Product Dimensions**

Convertible Crib - 55.6"W X 48.25"H X 31.25"D 5 Drawer Chest - 38.25"W X 50.75"H X 18.75"D 5 Drawer 1 Door Chifferobe - 42"W X 56.75"H X 18.75"D 6 Drawer Dresser - 55.6"W X 33.75"H X 18.75"D Hutch/Bookcase - 55.6"W X 47.5"H X 13.6"D Changer Top - 41.75"W X 3.25"H X 18.1"D Nightstand - 24.25"W X 27.25"H X 16.75"D

Cloud

Five Drawer Chest

Nightstand

Hutch/Bookcase

Chifferobe