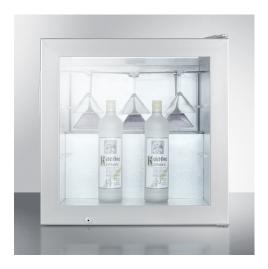

### 24.5" x 23.38" x 20.63" (H x W x D)

Compact commercial vodka chiller with self-closing glass door

#### **Highlights:**

Unique interior is ideal for storing vodka and martini glasses

Commercially listed for use in foodservice establishments

Glass door and interior lighting highlights stored collection

## **Product Features:**

| Commercially listed    | ETL-S listed to NSF standards for commercial use                                                                        |
|------------------------|-------------------------------------------------------------------------------------------------------------------------|
| Compact dimensions     | Slim-fitting footprint is ideal for countertop use                                                                      |
| Glass door             | Heat-safe design offers full display of interior                                                                        |
| Ceiling rack           | Unique ceiling shelving lets you suspend 6 martini glasses                                                              |
| Factory installed lock | Keyed lock for secure interior                                                                                          |
| 5°F Operation          | Designed to cool vodka at the ideal temperature for service                                                             |
| Self-closing door      | Ideal for busy commercial settings, where customers and staff don't always have the chance to ensure the door is closed |
| LED lighting           | Switchable light illuminates whole interior                                                                             |
| Removable shelves      | Two additional wire shelves included                                                                                    |