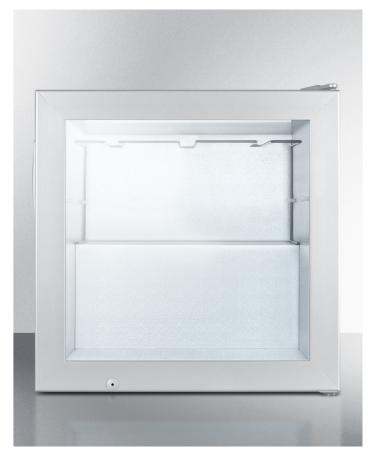

### 24.5" x 23.38" x 20.63" (H x W x D)

Compact commercial vodka chiller with self-closing glass door

#### **Highlights:**

Unique interior is ideal for storing vodka and martini glasses

Commercially listed for use in foodservice establishments

Glass door and interior lighting highlights stored collection

## **Product Features:**

| Commercially listed    | ETL-S listed to NSF standards for commercial use                                                                        |
|------------------------|-------------------------------------------------------------------------------------------------------------------------|
| Compact dimensions     | Slim-fitting footprint is ideal for countertop use                                                                      |
| Glass door             | Heat-safe design offers full display of interior                                                                        |
| Ceiling rack           | Unique ceiling shelving lets you suspend 6 martini glasses                                                              |
| Factory installed lock | Keyed lock for secure interior                                                                                          |
| 5°F Operation          | Designed to cool vodka at the ideal temperature for service                                                             |
| Self-closing door      | Ideal for busy commercial settings, where customers and staff don't always have the chance to ensure the door is closed |
| LED lighting           | Switchable light illuminates whole interior                                                                             |
| Removable shelves      | Two additional wire shelves included                                                                                    |