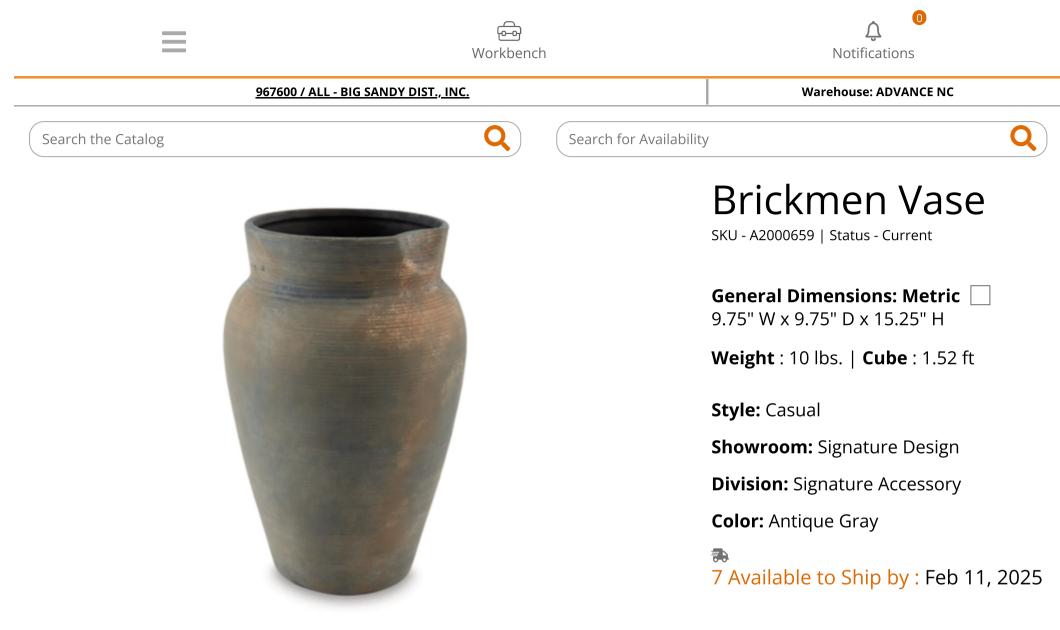

## **PRODUCT DESCRIPTION**

Contain your enthusiasm for casual earthy elegance. Loaded with a sense of antiqued beauty, this stunning ceramic vase adds a beautiful timeworn quality to your home. Let it wow on its own, or kick things up a notch and fill it with faux or dried bouquets.

- Made of ceramic
- Antiqued gray, tan and cream finish
- Due to the finishing process of this product, some variations may occur

## General Dimensions: Metric

9.75" W x 9.75" D x 15.25" H

Inches

: 9.75" W x 9.75" D x 15.25" H

| Carton:             |                            | Unit of            | ΕA |
|---------------------|----------------------------|--------------------|----|
| Inches              | : 12" W x 12" D x 18.25" H | Measure:           |    |
| Express<br>Shipped: |                            | Qty Per<br>Carton: | 1  |
| Inches              | : 12" W x 12" D x 18.25" H |                    |    |
| Weight              | : 10 lbs.                  |                    |    |