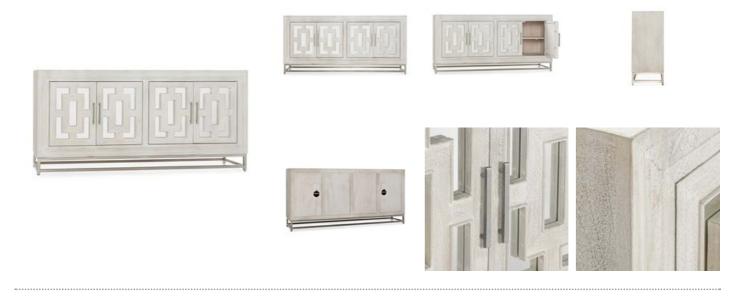

## PRODUCT DETAILS

Specifications SKU : 52010934 Collection : Adina Materials : Mango Wood, Mirror, Iron Dimensions : 76.00W x 16.00D x 36.00H Product Weight : 184 Product Cubic Feet : 33.88

## Features

Handcrafted from solid mango hardwood, mirror, and cast iron, this artisanal piece combines sturdy construction with elegant aesthetics.

Finish consists of water-based materials in a matte finish.

White wash wood finish and mirrors.

Mortise and tenon construction.

Iron hardware and base in a nickel finish.

Made with FSC®-certified wood. Your support in purchasing this product promotes responsible sourcing and our efforts to ensure thriving forests.

Store and organize dishware, books, and other household items with 16" deep adjustable shelves. Wire management holes included.