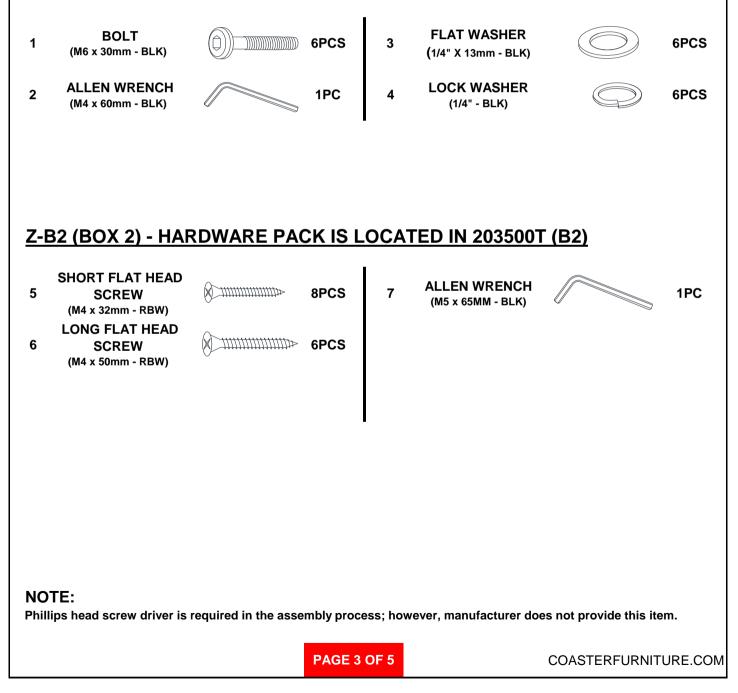

odify parts that are broken or defective. Please contact the store immediately.

2. This product is for home use only and not intended for commercial establishments.



# ITEM:203500T (B1&B2)

### **ASSEMBLY INSTRUCTIONS**



#### ASSEMBLY TIPS:

- 1. Remove hardware from box and sort by size.
- 2. Please check to see that all hardware and parts are present prior to start of assembly.
- 3. Please follow attached instructions in the same sequence as numbered to assure fast & easy assembly.



#### WARNING!

1. Don't attempt to repair or modify parts that are broken or defective. Please contact the store immediately.

2. This product is for home use only and not intended for commercial establishments.

## HARDWARE IDENTIFICATION

#### Z-B1 (BOX 1) - HARDWARE PACK IS LOCATED IN 203500T (B1)