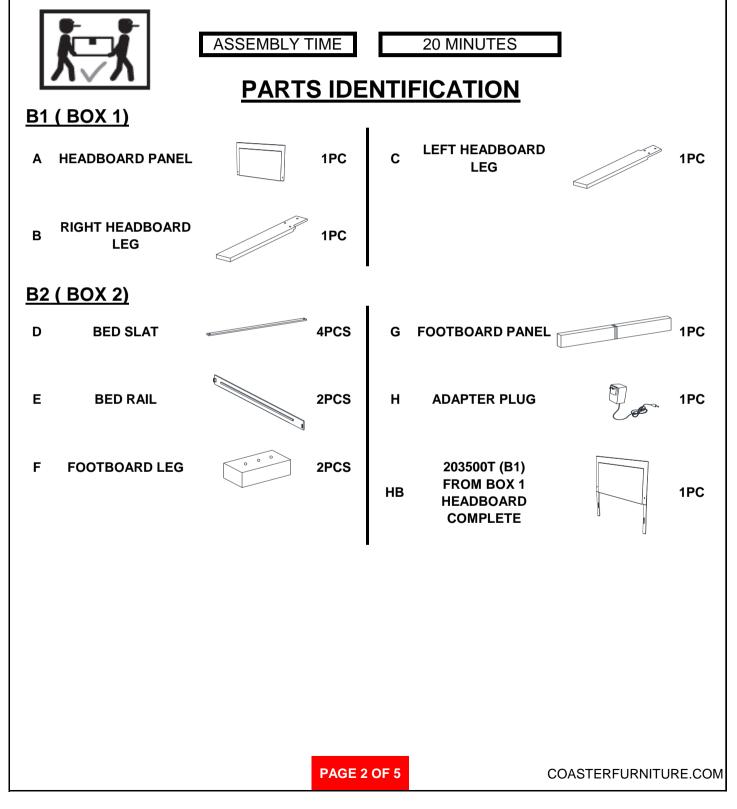

## ASSEMBLY INSTRUCTIONS COASTER FINE FURNITURE



Fine Furniture for every stage of life



REVISION 0 : 12/05/2019

PAGE 1 OF 5

COASTERFURNITURE.COM

# ITEM:203500T (B1&B2)



### ASSEMBLY INSTRUCTIONS

#### **ASSEMBLY TIPS:**

1. Remove hardware from box and sort by size.

WARNING!

- 2. Please check to see that all hardware and parts are present prior to start of assembly.
- 3. Please follow attached instructions in the same sequence as numbered to assure fast & easy assembly.



1. Don't attempt to repair or modify parts that are broken or defective. Please contact the store immediately.

2. This product is for home use only and not intended for commercial establishments.



# ITEM:203500T (B1&B2)

### **ASSEMBLY INSTRUCTIONS**



#### ASSEMBLY TIPS:

- 1. Remove hardware from box and sort by size.
- 2. Please check to see that all hardware and parts are present prior to start of assembly.
- 3. Please follow attached instructions in the same sequence as numbered to assure fast & easy assembly.



#### WARNING!

1. Don't attempt to repair or modify parts that are broken or defective. Please contact the store immediately.

2. This product is for home use only and not intended for commercial establishments.

## HARDWARE IDENTIFICATION

#### Z-B1 (BOX 1) - HARDWARE PACK IS LOCATED IN 203500T (B1)