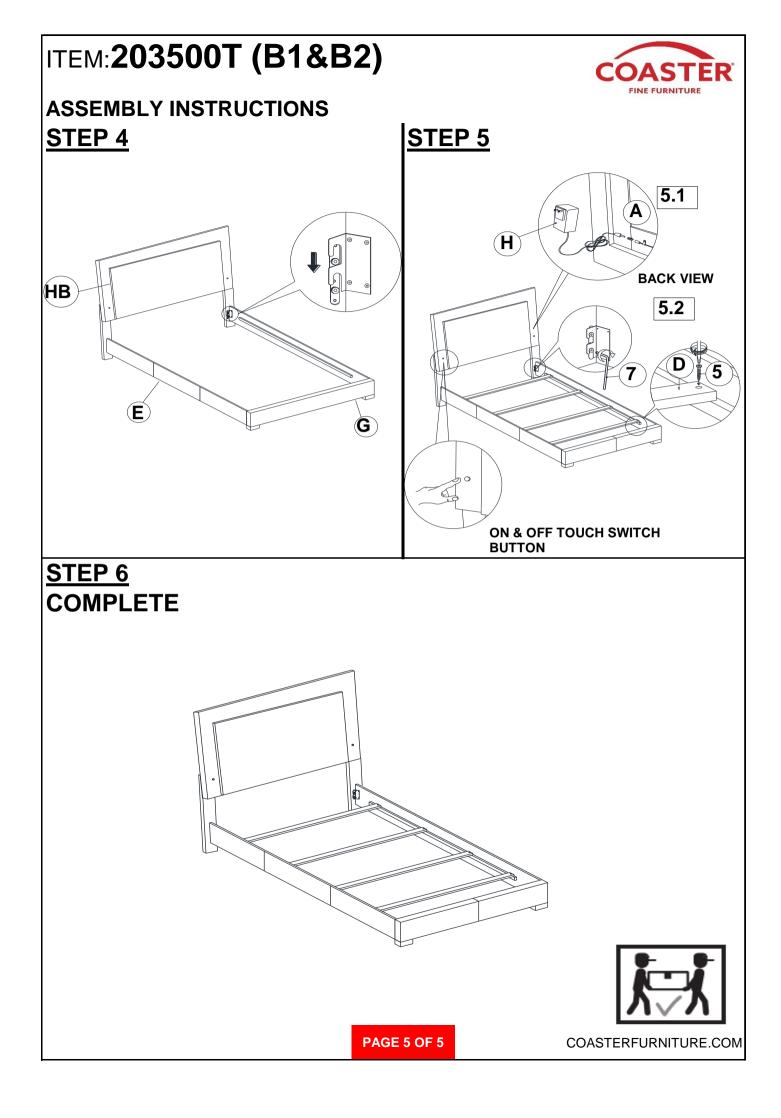

y parts that are broken or defective. Please contact the store immediately.

2. This product is for home use only and not intended for commercial establishments.



# ITEM:203500T (B1&B2)

### **ASSEMBLY INSTRUCTIONS**



#### ASSEMBLY TIPS:

- 1. Remove hardware from box and sort by size.
- 2. Please check to see that all hardware and parts are present prior to start of assembly.
- 3. Please follow attached instructions in the same sequence as numbered to assure fast & easy assembly.



#### WARNING!

1. Don't attempt to repair or modify parts that are broken or defective. Please contact the store immediately.

2. This product is for home use only and not intended for commercial establishments.

## HARDWARE IDENTIFICATION

#### Z-B1 (BOX 1) - HARDWARE PACK IS LOCATED IN 203500T (B1)