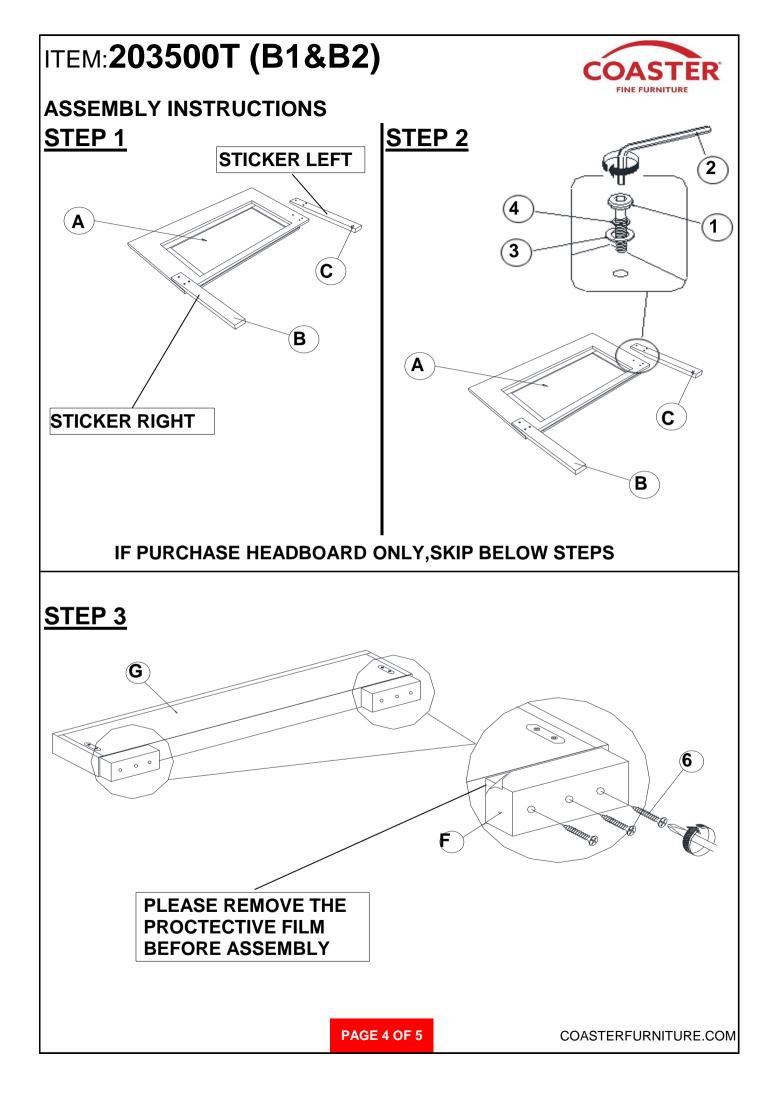

# ITEM:203500T (B1&B2)

### ASSEMBLY INSTRUCTIONS

#### **ASSEMBLY TIPS:**

1. Remove hardware from box and sort by size.

WARNING!

- 2. Please check to see that all hardware and parts are present prior to start of assembly.
- 3. Please follow attached instructions in the same sequence as numbered to assure fast & easy assembly.