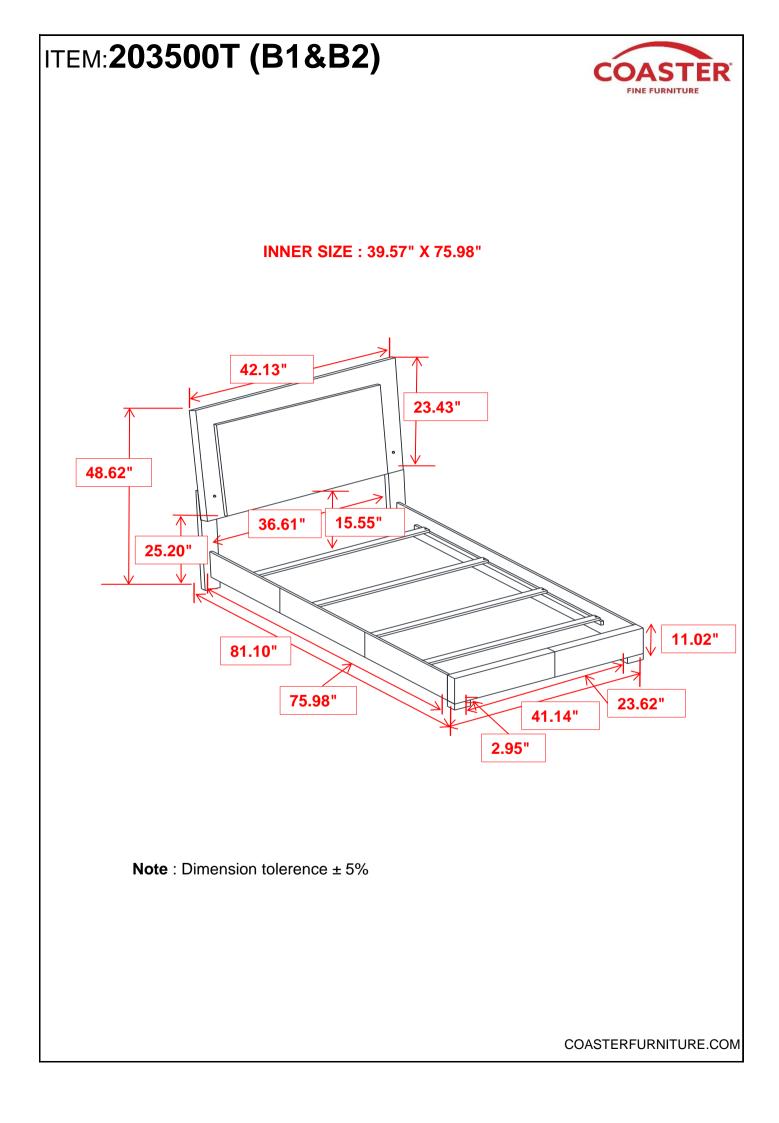

parts that are broken or defective. Please contact the store immediately.

2. This product is for home use only and not intended for commercial establishments.



# ITEM:203500T (B1&B2)

### **ASSEMBLY INSTRUCTIONS**



#### ASSEMBLY TIPS:

- 1. Remove hardware from box and sort by size.
- 2. Please check to see that all hardware and parts are present prior to start of assembly.
- 3. Please follow attached instructions in the same sequence as numbered to assure fast & easy assembly.



#### WARNING!

1. Don't attempt to repair or modify parts that are broken or defective. Please contact the store immediately.

2. This product is for home use only and not intended for commercial establishments.

## HARDWARE IDENTIFICATION

#### Z-B1 (BOX 1) - HARDWARE PACK IS LOCATED IN 203500T (B1)