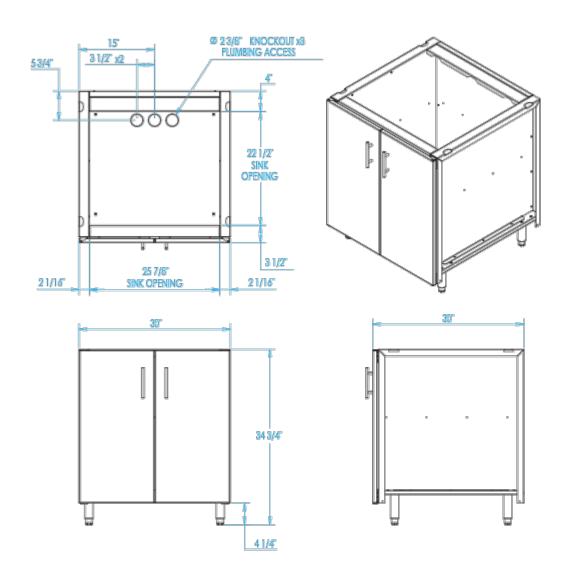

ors (sink & faucet not included)



Sinks are essential in the outdoor kitchen for hand washing as well as food prep. Signature sink base cabinets are the perfect choice.

## **Product Features**

- · Weather-tight design keeps contents clean and dry
- · Wind chains on doors
- Stainless steel leveling legs for easy installation
- Fully-assembled and ready to install
- Includes three holes in bottom for water supply and drain
- Built with pride in Kalamazoo, Michigan

## **Product Options**

- Stainless steel toe kicks available (K-KCK-30)
- All products crafted from highly durable 304 stainless steel
- Marine-grade stainless steel available as an option for clients who prefer additional corrosion resistance. Increases standard lead times by 2 weeks. Learn more here.



## **Dimension 1**