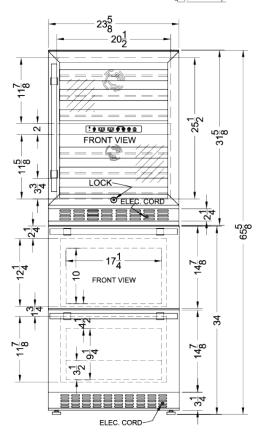

#### 65.63" x 23.63" x 23.75" (H x W x D)

24" wide combination of a dual-zone wine cellar with 46 bottle storage capacity and bottom 2-drawer refrigeratorfreezer in complete stainless steel, for built-in or freestanding residential use

#### SWCDRF24 Specifications:

| Overview                      |                                       |
|-------------------------------|---------------------------------------|
| Height of Cabinet             | 65.63" (167 cm)                       |
| Width                         | 23.63" (60 cm)                        |
| Depth                         | 23.75" (60 cm)                        |
| Depth with Handle             | 25.75" (65 cm)                        |
| Depth with door at 90°        | 45.75" (116 cm)                       |
| Capacity                      | 3.9 cu.ft. (110 L)                    |
| Bottles                       | 46 bottles                            |
| Defrost Type                  | Automatic                             |
| Door                          | Glass/SS                              |
| Cabinet                       | Stainless Steel                       |
| US Electrical Safety          | ETL                                   |
| Canadian Electrical<br>Safety | ETL-C                                 |
| Energy Usage/Year             | 380.0kWh/year                         |
| Other Energy Info             | ALWC532: 1.25Ams;<br>SPRF34D: 1.0 Amp |
| Amps                          | 2.25                                  |
| Voltage/Frequency             | 115 V AC/60 Hz                        |
| Weight                        | 221.0 lbs. (100 kg)                   |
| Shipping Weight               | 320.0 lbs. (145 kg)                   |
| Parts & Labor<br>Warranty     | 1 Year                                |
| Compressor<br>Warranty        | 5 Years                               |
| UPC                           | 761101082844                          |
| Wine Cellar                   |                                       |
| Number of Zones               | 2                                     |
| Door Swing                    | RHD                                   |
| Reversible                    | Yes                                   |
| Shelf Type                    | Wire                                  |
| Shelf Qty                     | 6                                     |
| Thermostat Type               | Digital                               |
| Interior Light                | Yes                                   |
| Fan Type                      | Interior and Exterior                 |
| Refrigerant Type              | R600a                                 |
| Refrigerant Amount            | 1.23 oz.                              |
| High Side PSI                 | 150.0                                 |
| Low Side PSI                  | 50.0                                  |
| Interior Height 1             | 11.88" (30 cm)                        |
|                               |                                       |

| Interior Width 1              | 20.5" (52 cm)                                                                |
|-------------------------------|------------------------------------------------------------------------------|
| Interior Depth 1              | 18.0" (46 cm)                                                                |
| Interior Height -<br>Drawer 1 | 10.0" (25 cm)                                                                |
| Interior Width -<br>Drawer 1  | 18.75" (48 cm)                                                               |
| Interior Depth -<br>Drawer 1  | 15.5" (39 cm)                                                                |
| Interior Height -<br>Drawer 2 | 9.25" (23 cm)                                                                |
| Interior Width -<br>Drawer 2  | 18.75" (48 cm)                                                               |
| Interior Depth -<br>Drawer 2  | 15.5" (39 cm)                                                                |
| Temperature Range             | ALWC532: 41°F to<br>64°F; SPRF34D: 36°F<br>to 43°F/Freezer: -11°F<br>to 11°F |
| Interior Height 2             | 11.63" (30 cm)                                                               |
| Interior Width 2              | 20.5" (52 cm)                                                                |
| Interior Depth 2              | 18.0" (46 cm)                                                                |