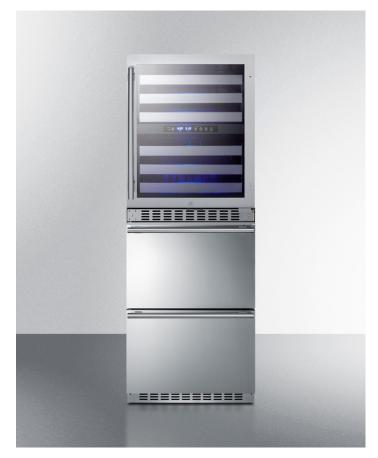

#### 65.63" x 23.63" x 23.75" (H x W x D)

24" wide combination of a dual-zone wine cellar with 46 bottle storage capacity and bottom 2-drawer refrigeratorfreezer in complete stainless steel, for built-in or freestanding residential use

#### **Highlights:**

Complete refrigeration storage solution with the dual-zone, 46 bottle capacity wine cellar and two-drawer refrigeratorfreezer, perfect for home bars, kitchens, and similar residential spaces

Flexible design allows built-in or freestanding use in 24" wide spaces

Store and display up to 46 bottles of your favorite wine in two distinct temperature zones

#### **Product Features:**

| Combination wine cellar and refrigerator-<br>freezer                                                                                                                                                                                                                                                                                                | Complete refrigeration storage solution with the dual-zone, 46 bottle capacity wine cellar (model ALWC532) and two-drawer refrigerator-freezer (model SPRF342D, perfect for home bars, kitchens, and similar residential spaces |  |
|-----------------------------------------------------------------------------------------------------------------------------------------------------------------------------------------------------------------------------------------------------------------------------------------------------------------------------------------------------|---------------------------------------------------------------------------------------------------------------------------------------------------------------------------------------------------------------------------------|--|
| 24" wide                                                                                                                                                                                                                                                                                                                                            | Slim 24" wide fit offers full storage for wine, food, and beverage in a compact footprint                                                                                                                                       |  |
| Built-in capable                                                                                                                                                                                                                                                                                                                                    | Front-breathing design allows this unit be built in for added space savings                                                                                                                                                     |  |
| Digital controls (both units)                                                                                                                                                                                                                                                                                                                       | Easy temperature management with electronic controls with a temperature readout in Fahrenheit or Celsius                                                                                                                        |  |
| LED lighting (both units)                                                                                                                                                                                                                                                                                                                           | LED lighting illuminates your wine collection in a gentle blue hue, while ensuring easy view of the refrigerator interior for easy access                                                                                       |  |
| Double pane tempered glass door (wine cellar)                                                                                                                                                                                                                                                                                                       | Provides a full display of the interior, with two levels of glass for added protection                                                                                                                                          |  |
| Seamless stainless steel door frame (wine cellar)                                                                                                                                                                                                                                                                                                   | Single-piece door trim offers a more deluxe look                                                                                                                                                                                |  |
| Professional handles (both units)                                                                                                                                                                                                                                                                                                                   | Solid stainless steel handles 1" in diameter afford style to any setting                                                                                                                                                        |  |
| Two temperature zones (wine cellar) Lower zone for reds has a temperature range of 50° F to 64° F; Upper zone stores whites and   SUMMIT APPLIANCE DIVISION, FELIX STORCH, Spect kling with between 410° F and 50° F   770 Garrison Avenue Bronx, NY 10474 USA TEL 718-893-3900 FAX 844-478-8799   Info@summitappliance.com www.summitappliance.com |                                                                                                                                                                                                                                 |  |