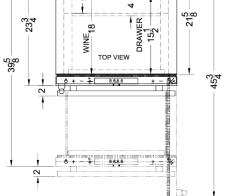

#### SWCDRF24 Specifications:

| Overview                      |                                       |
|-------------------------------|---------------------------------------|
| Height of Cabinet             | 65.63" (167 cm)                       |
| Width                         | 23.63" (60 cm)                        |
| Depth                         | 23.75" (60 cm)                        |
| Depth with Handle             | 25.75" (65 cm)                        |
| Depth with door at 90°        | 45.75" (116 cm)                       |
| Capacity                      | 3.9 cu.ft. (110 L)                    |
| Bottles                       | 46 bottles                            |
| Defrost Type                  | Automatic                             |
| Door                          | Glass/SS                              |
| Cabinet                       | Stainless Steel                       |
| US Electrical Safety          | ETL                                   |
| Canadian Electrical<br>Safety | ETL-C                                 |
| Energy Usage/Year             | 380.0kWh/year                         |
| Other Energy Info             | ALWC532: 1.25Ams;<br>SPRF34D: 1.0 Amp |
| Amps                          | 2.25                                  |
| Voltage/Frequency             | 115 V AC/60 Hz                        |
| Weight                        | 221.0 lbs. (100 kg)                   |
| Shipping Weight               | 320.0 lbs. (145 kg)                   |
| Parts & Labor<br>Warranty     | 1 Year                                |
| Compressor<br>Warranty        | 5 Years                               |
| UPC                           | 761101082844                          |
| Wine Cellar                   |                                       |
| Number of Zones               | 2                                     |
| Door Swing                    | RHD                                   |
| Reversible                    | Yes                                   |
| Shelf Type                    | Wire                                  |
| Shelf Qty                     | 6                                     |
| Thermostat Type               | Digital                               |
| Interior Light                | Yes                                   |
| Fan Type                      | Interior and Exterior                 |
| Refrigerant Type              | R600a                                 |
| Refrigerant Amount            | 1.23 oz.                              |
| High Side PSI                 | 150.0                                 |
| Low Side PSI                  | 50.0                                  |
| Interior Height 1             | 11.88" (30 cm)                        |
|                               |                                       |

| Interior Width 1              | 20.5" (52 cm)                                                                |
|-------------------------------|------------------------------------------------------------------------------|
| Interior Depth 1              | 18.0" (46 cm)                                                                |
| Interior Height -<br>Drawer 1 | 10.0" (25 cm)                                                                |
| Interior Width -<br>Drawer 1  | 18.75" (48 cm)                                                               |
| Interior Depth -<br>Drawer 1  | 15.5" (39 cm)                                                                |
| Interior Height -<br>Drawer 2 | 9.25" (23 cm)                                                                |
| Interior Width -<br>Drawer 2  | 18.75" (48 cm)                                                               |
| Interior Depth -<br>Drawer 2  | 15.5" (39 cm)                                                                |
| Temperature Range             | ALWC532: 41°F to<br>64°F; SPRF34D: 36°F<br>to 43°F/Freezer: -11°F<br>to 11°F |
| Interior Height 2             | 11.63" (30 cm)                                                               |
| Interior Width 2              | 20.5" (52 cm)                                                                |
| Interior Depth 2              | 18.0" (46 cm)                                                                |