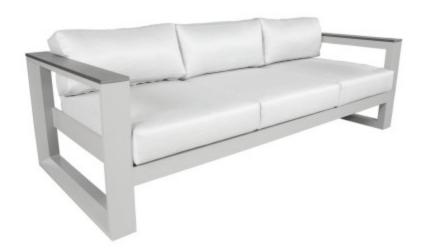

| Product No: 33025-GR  | Name: Belvedere Sofa    |                 |
|-----------------------|-------------------------|-----------------|
| Collection: Belvedere | Material: Cast Aluminum | Weight: 168 lbs |

Dimensions: 86.5"W x 35.2"D x 32"HAH: 24" | SW: 78" | SDW: 25" | SHW: 17" | SD: 31" | SH: 10"

Detail: Inspired by the classic architecture of a raised structure offering a 'fine view' as it means in Italian, Belvedere is a collection of substantial nature. Accentuated by bold, chamfered edges and, Mica SOL Teak™ armrests, the robust profile of the Belvedere collection brings an immediate presence to any outdoor space. Belvedere is crafted from cast aluminum, finished with Tiger-Drylac® Grey or Sherwin-Williams® Patina paint, and is offered in deep seating or sectional options. Group photo cushions shown in 15000-0003 Spotlight Ash and 18" x 18" pillows shown in 145339-0006 Gable Stone.