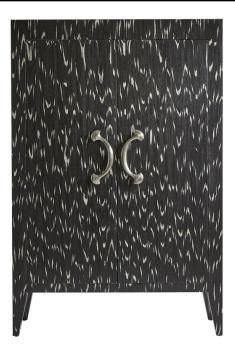

# **Trianon Armoire**

## **Finishes**

Wood: Engineered Contrast Ebony

## **Features**

- Armoire crafted from engineered yellow pine veneer in Engineered Contrast Ebony finish
- Completely finished inside, as well as outside
- Two doors with metal pulls
- Behind doors in the upper section is a compartment with two adjustable/removable shelves
- Below the compartment is a fixed shelf surface
- Underneath are two soft-close drawers with hand-pull cutout and Bernhardt name plate in the top drawer
- Adjustable glides
- Anti-tip kit and instruction sheet
- Specifications subject to change without notice