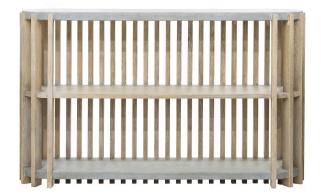

## Pulaski Furniture Website

www.pulaskifurniture.com

**SKU:** P301558

**Availability:** In Stock

**Type:** Tables, Console Tables

Category: Living Room

Collection: Accents, Portfolio

Number of Shelves: 1

Number of Drawers: 0

Number of Leaves: 0

**Style:** Casual

Finish: Light Wood

**Brand:** Pulaski Furniture

**Status:** Coming Soon 1

Finish: Light natural wood finish

**Features:** Slatted sides and back Stone top and bottom shelf

One wood shelf

Material: Wood and Stone Top and Base

Width: 62" (157.5 cm)

**Depth:** 15" (38.1 cm)

**Height:** 38" (96.5 cm)

**Weight:** 169.4 lb (76.2 kg)

**Volume:** 30.84 cu ft (0.9 m<sup>3</sup>)

**Carton Width:** 19 (48.3 cm)