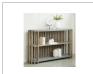

## Pulaski Furniture Website

www.pulaskifurniture.com

**SKU:** P301558

**Availability:** In Stock

**Type:** Tables, Console Tables

Category: Living Room

Collection: Accents, Portfolio

Number of Shelves: 1

Number of Drawers: 0

Number of Leaves: 0

**Style:** Casual

Finish: Light Wood

**Brand:** Pulaski Furniture

**Status:** Coming Soon 1

Finish: Light natural wood finish

**Features:** Slatted sides and back Stone top and bottom shelf

One wood shelf

Material: Wood and Stone Top and Base

Width: 62" (157.5 cm)

**Depth:** 15" (38.1 cm)

**Height:** 38" (96.5 cm)

**Weight:** 169.4 lb (76.2 kg)

**Volume:** 30.84 cu ft (0.9 m<sup>3</sup>)

**Carton Width:** 19 (48.3 cm)