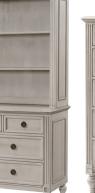

### **Case Good Features**

- Rubbed bronze metal handle pulls
- Extra base included with hutch to convert it into youth bookcase
- Solid wood drawer boxes with English dovetails all around
- Soft close drawer glides
- · Chifferobe has two adjustable shelving behind door

#### **Product Dimensions**

Convertible Crib - 58.75"W x 32"D x 53.125"H
7 Drawer Dresser - 52.25"W x 19.5"D x 34.75"H
5 Drawer Chest - 36.125"W x 19.5"D x 52.25"H
Hutch/Bookcase - 52.25"W x 14"D x 51.5"H
Changer Top - 46.9"W x 18.25"D x 6"H
2 Drawer Nightstand - 24.125"W x 17"D x 27.875"H
Chifferobe - 42"W x 19.5"D x 59"H
Bed Rail - 75.5"W x 1.75"D x 6.5"H
Toddler Rail - 52"W x 1"D x 14.25"H

#### **Model Numbers**

Convertible Crib - VI-CR-4701NR-LCE
7 Drawer Dresser - VI-DD-4708LD-LCE
5 Drawer Chest - VI-CH-4704SD-LCE
Hutch/Bookcase -VI-HU-4703CB-LCE
Changer Top - VI-CS-4710CS-LCE
2 Drawer Nightstand - VI-NS-47072D-LCE
Chifferobe - VI-CF-4725SD-LCE
Bed Rails - VI-BR-4727RR-LCE
Toddler Rail - VI-TR-4709GR-LCE

# WESTWOOD DESIGN

www.westwoodbaby.com

Carved floral detailing throughout all bed pieces and cabinets

Nightstand

Five Drawer Chest

Chifferobe