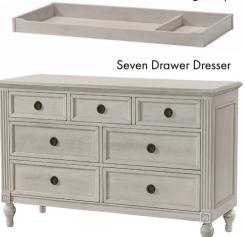

#### **Product Dimensions**

Convertible Crib - 58.75"W x 32"D x 53.125"H
7 Drawer Dresser - 52.25"W x 19.5"D x 34.75"H
5 Drawer Chest - 36.125"W x 19.5"D x 52.25"H
Hutch/Bookcase - 52.25"W x 14"D x 51.5"H
Changer Top - 46.9"W x 18.25"D x 6"H
2 Drawer Nightstand - 24.125"W x 17"D x 27.875"H
Chifferobe - 42"W x 19.5"D x 59"H
Bed Rail - 75.5"W x 1.75"D x 6.5"H
Toddler Rail - 52"W x 1"D x 14.25"H

#### **Model Numbers**

Convertible Crib - VI-CR-4701NR-LCE
7 Drawer Dresser - VI-DD-4708LD-LCE
5 Drawer Chest - VI-CH-4704SD-LCE
Hutch/Bookcase -VI-HU-4703CB-LCE
Changer Top - VI-CS-4710CS-LCE
2 Drawer Nightstand - VI-NS-47072D-LCE
Chifferobe - VI-CF-4725SD-LCE
Bed Rails - VI-BR-4727RR-LCE
Toddler Rail - VI-TR-4709GR-LCE