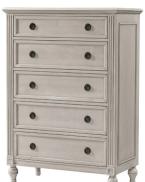

#### **Product Dimensions**

Convertible Crib - 58.75"W x 32"D x 53.125"H
7 Drawer Dresser - 52.25"W x 19.5"D x 34.75"H
5 Drawer Chest - 36.125"W x 19.5"D x 52.25"H
Hutch/Bookcase - 52.25"W x 14"D x 51.5"H
Changer Top - 46.9"W x 18.25"D x 6"H
2 Drawer Nightstand - 24.125"W x 17"D x 27.875"H
Chifferobe - 42"W x 19.5"D x 59"H
Bed Rail - 75.5"W x 1.75"D x 6.5"H
Toddler Rail - 52"W x 1"D x 14.25"H

#### **Model Numbers**

Convertible Crib - VI-CR-4701NR-LCE
7 Drawer Dresser - VI-DD-4708LD-LCE
5 Drawer Chest - VI-CH-4704SD-LCE
Hutch/Bookcase -VI-HU-4703CB-LCE
Changer Top - VI-CS-4710CS-LCE
2 Drawer Nightstand - VI-NS-47072D-LCE
Chifferobe - VI-CF-4725SD-LCE
Bed Rails - VI-BR-4727RR-LCE
Toddler Rail - VI-TR-4709GR-LCE

# WESTWOOD DESIGN

www.westwoodbaby.com

Carved floral detailing throughout all bed pieces and cabinets

Nightstand

Five Drawer Chest

Chifferobe