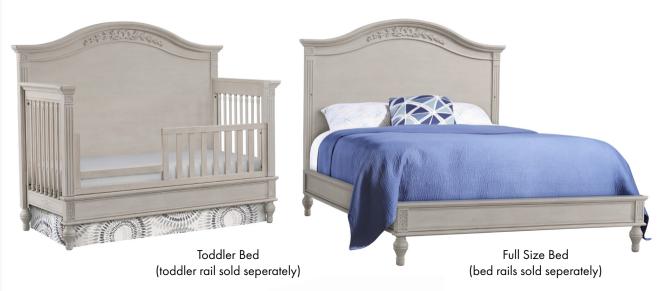

#### **Crib Features**

- Solid hardwood construction
- 4 in 1 crib converts to toddler bed, day bed and full size bed (toddler rail and full size rails sold separately)
- Steel spring mattress support with three height adjustments
- Sturdy design for easy conversion no moving parts
- Meets CPSC and ASTM standards

#### **Product Dimensions**

Convertible Crib - 58.75"W x 32"D x 53.125"H
7 Drawer Dresser - 52.25"W x 19.5"D x 34.75"H
5 Drawer Chest - 36.125"W x 19.5"D x 52.25"H
Hutch/Bookcase - 52.25"W x 14"D x 51.5"H
Changer Top - 46.9"W x 18.25"D x 6"H
2 Drawer Nightstand - 24.125"W x 17"D x 27.875"H
Chifferobe - 42"W x 19.5"D x 59"H
Bed Rail - 75.5"W x 1.75"D x 6.5"H
Toddler Rail - 52"W x 1"D x 14.25"H

#### **Model Numbers**

Convertible Crib - VI-CR-4701NR-LCE
7 Drawer Dresser - VI-DD-4708LD-LCE
5 Drawer Chest - VI-CH-4704SD-LCE
Hutch/Bookcase -VI-HU-4703CB-LCE
Changer Top - VI-CS-4710CS-LCE
2 Drawer Nightstand - VI-NS-47072D-LCE
Chifferobe - VI-CF-4725SD-LCE
Bed Rails - VI-BR-4727RR-LCE
Toddler Rail - VI-TR-4709GR-LCE