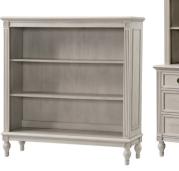

### **Case Good Features**

- Rubbed bronze metal handle pulls
- Extra base included with hutch to convert it into youth bookcase
- Solid wood drawer boxes with English dovetails all around
- Soft close drawer glides
- · Chifferobe has two adjustable shelving behind door

#### **Product Dimensions**

Convertible Crib - 58.75"W x 32"D x 53.125"H
7 Drawer Dresser - 52.25"W x 19.5"D x 34.75"H
5 Drawer Chest - 36.125"W x 19.5"D x 52.25"H
Hutch/Bookcase - 52.25"W x 14"D x 51.5"H
Changer Top - 46.9"W x 18.25"D x 6"H
2 Drawer Nightstand - 24.125"W x 17"D x 27.875"H
Chifferobe - 42"W x 19.5"D x 59"H
Bed Rail - 75.5"W x 1.75"D x 6.5"H
Toddler Rail - 52"W x 1"D x 14.25"H

#### **Model Numbers**

Convertible Crib - VI-CR-4701NR-LCE
7 Drawer Dresser - VI-DD-4708LD-LCE
5 Drawer Chest - VI-CH-4704SD-LCE
Hutch/Bookcase -VI-HU-4703CB-LCE
Changer Top - VI-CS-4710CS-LCE
2 Drawer Nightstand - VI-NS-47072D-LCE
Chifferobe - VI-CF-4725SD-LCE
Bed Rails - VI-BR-4727RR-LCE
Toddler Rail - VI-TR-4709GR-LCE