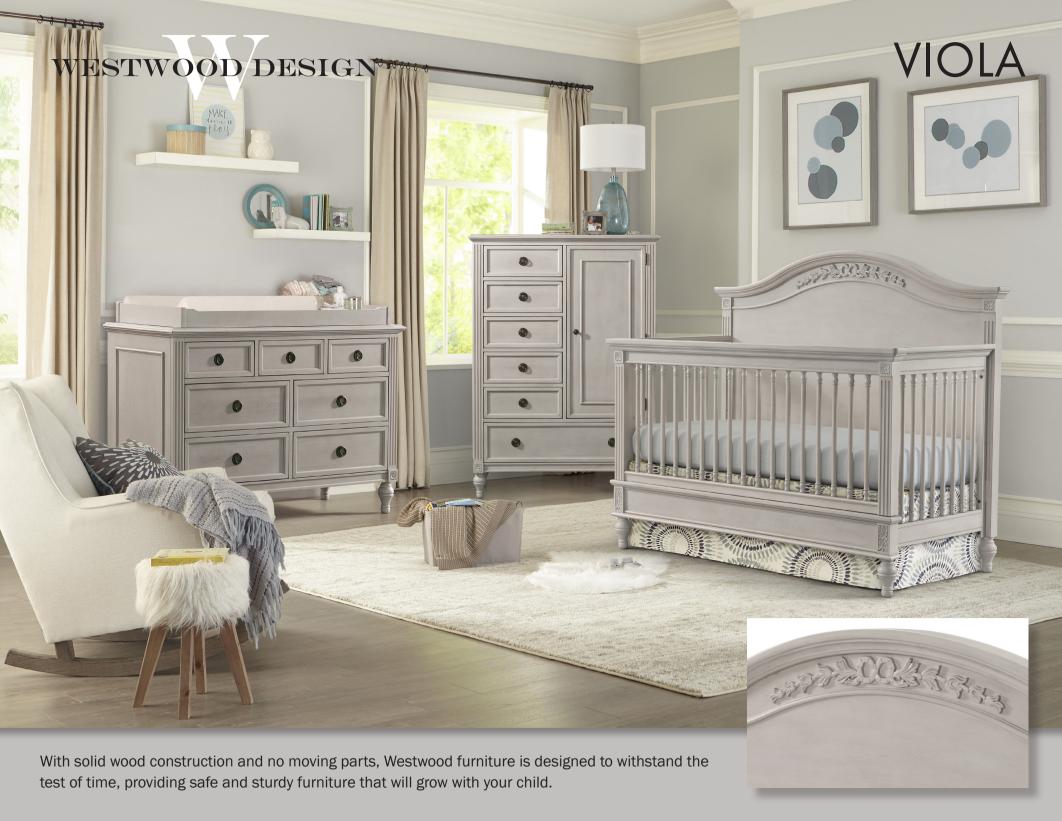

## **VIOLA**

A timeless elegance - the perfect description for the master detailing and charming lace finish of the Viola collection. Delicate features such as raised floral carvings, engraved spindles and crown moldings help bring an antique feel to your child's state-of-the-art bedroom.

#### **Crib Features**

- Solid hardwood construction
- 4 in 1 crib converts to toddler bed, day bed and full size bed (toddler rail and full size rails sold separately)
- Steel spring mattress support with three height adjustments
- Sturdy design for easy conversion no moving parts
- Meets CPSC and ASTM standards

### **Case Good Features**

- Rubbed bronze metal handle pulls
- Extra base included with hutch to convert it into youth bookcase
- Solid wood drawer boxes with English dovetails all around
- Soft close drawer glides
- · Chifferobe has two adjustable shelving behind door