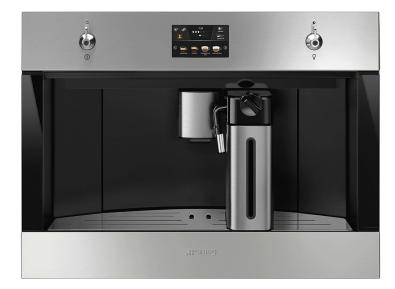

### classic

24" Fully-automatic built-in coffee system

EAN13: 8017709278519

**AESTHETIC** 

Classic Design

Fingerprint-proof stainless steel

Full-color TFT touch screen display

4 LED lights

### **FUNCTIONS**

Regular / Double coffee (1 or 2 cups simultaneously)

Automatic cappuccino maker, with separate milk tank

Hot-water function, for tea and other hot drinks

Rinse

Descale

## Frothing nozzle for cappuccino

Adjustable coffee dispenser (for different cup sizes)

Telescopic guides with soft-closing mechanism

Semi-professional stainless steel conical grinder

Stainless steel 0.5 L / 17 oz thermal carafe with auto-clean system

## **GENERAL SPECIFICATIONS**

Dimensions (HxWxD): 17 13/16" x 23 1/2" x 18 1/4"

Water tank capacity: 81 oz

Coffee bean container capacity: 0.77 lbs