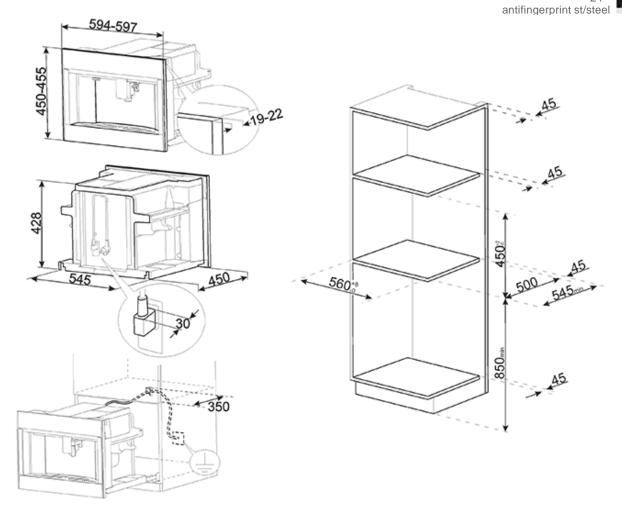

## **GENERAL SPECIFICATIONS**

Dimensions (HxWxD): 17 13/16" x 23 1/2" x 18 1/4"

Water tank capacity: 81 oz

Coffee bean container capacity: 0.77 lbs