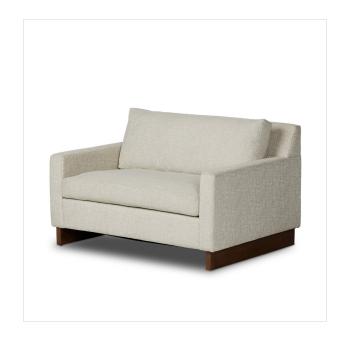

# Overview

A sleek occasional chair that doubles as a twin sleeper. Oversized with clean, straight lines, this piece feels comfortable and modern. Padded track arms cradle removable foam and fiber seat and back cushions that can be removed to access the sleeper mechanism. Paired with classic ski legs in cocoa brown and covered in light fabric upholstery, this chair easily blends form and function.

## Colors

Alameda Snow, Cocoa Brown