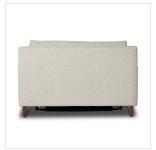

# Overview

A sleek occasional chair that doubles as a twin sleeper. Oversized with clean, straight lines, this piece feels comfortable and modern. Padded track arms cradle removable foam and fiber seat and back cushions that can be removed to access the sleeper mechanism. Paired with classic ski legs in cocoa brown and covered in light fabric upholstery, this chair easily blends form and function.

## Colors

Alameda Snow, Cocoa Brown