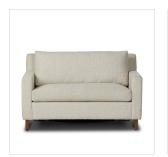

# Overview

A sleek occasional chair that doubles as a twin sleeper. Oversized with clean, straight lines, this piece feels comfortable and modern. Padded track arms cradle removable foam and fiber seat and back cushions that can be removed to access the sleeper mechanism. Paired with classic ski legs in cocoa brown and covered in light fabric upholstery, this chair easily blends form and function.

## Colors

Alameda Snow, Cocoa Brown