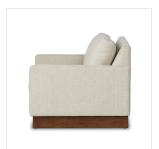

# Overview

A sleek occasional chair that doubles as a twin sleeper. Oversized with clean, straight lines, this piece feels comfortable and modern. Padded track arms cradle removable foam and fiber seat and back cushions that can be removed to access the sleeper mechanism. Paired with classic ski legs in cocoa brown and covered in light fabric upholstery, this chair easily blends form and function.

## Colors

Alameda Snow, Cocoa Brown