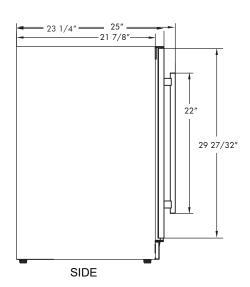

### **SPECIFICATIONS**

Size 24"

**Dimensions** 23 7/8"W x 34 1/8"H x 23 1/4"D

Installation Type Built-in / Freestanding

Refrigerant Type R600a

Electrical 115V 60Hz 1.5A

USE DEDICATED 15A CIRCUIT

**Temperature Range** Lower Zone: 50° - 64° F