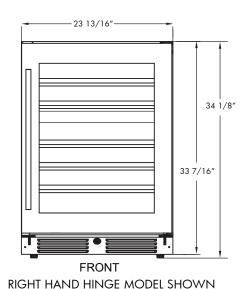

### **SPECIFICATIONS**

Size 24"

**Dimensions** 23 7/8"W x 34 1/8"H x 23 1/4"D

Installation Type Built-in / Freestanding

Refrigerant Type R600a

Electrical 115V 60Hz 1.5A

USE DEDICATED 15A CIRCUIT

**Temperature Range** Lower Zone: 50° - 64° F