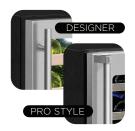

## INCLUDES BOTH

Stainless Steel Designer and Pro Style Handles

### YOUR FAVORITE BAR

YOUR XO WINE COOLER COMES WITH BOTH THE STAINLESS STEEL DESIGNER HANDLE AND PRO STYLE HANDLE - YOU CHOOSE.