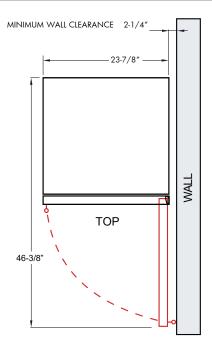

# THE 6' FLAT PLUG POWER CORD SUPPLIED ON YOUR XO WINE COOLER ENSURES AN EASY FLUSH INSTALLATION 35 1/4" MAX 34 1/8" MIN 7" 4" 24"

TIP:
IN TIGHT INSTALLATIONS
CUT THROUGH AN ADJACENT
CABINET WALL TO REACH
AN OUTLET INSTALLED THERE