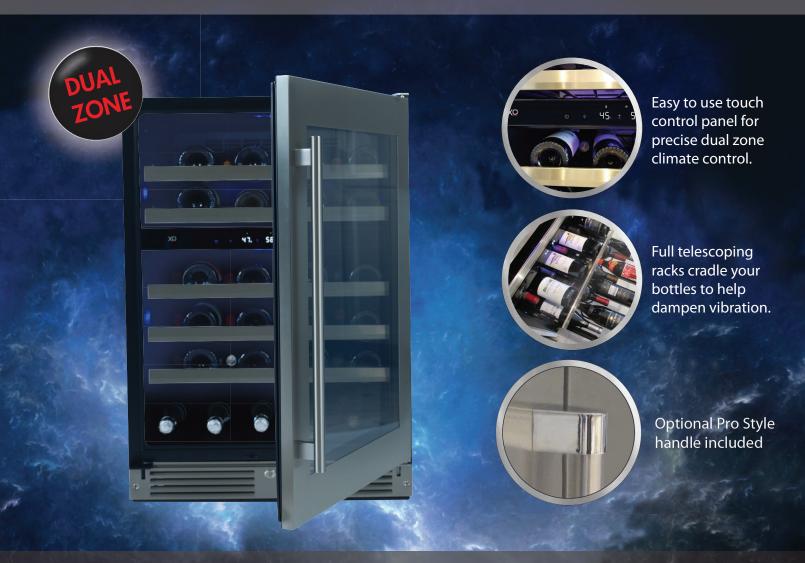

# DUAL ZONE WINE COOLER

# KEEP 16 BOTTLES IN THE UPPER ZONE READY TO SERVE AT $41^\circ$ to $50^\circ$ F WHILE UP TO 30 BOTTLES ARE STORED IN THE LOWER ZONE AT $50^\circ$ TO $64^\circ$ F

This elegant and efficient dual zone wine storage and serving center is the perfect choice for convenient entertaining. Keep both red and white wine close at hand with easy undercounter installation. Your XO Dual Zone Wine Cooler gives you the best of both worlds. When it's all about the wine - it's all about XO.

### IN THE ZONE

DIFFERENT WINES - DIFFERENT TEMPERATURES.
WITH TWO DISTINCT ZONES YOU HAVE JUST THE RIGHT
CONDITIONS TO BOTH STORE AND SERVE.

### SHHH... YOUR WINE IS SLEEPING

VIBRATION, NOISE AND LIGHT ARE SOME OF WINE'S ENEMIES. UV BLOCKING LOW-E GLASS AND VIBRATION DAMPENING PROTECT YOUR FAVORITE VINTAGES.

### FAN CLUB

FILTERED, CONDITIONED AIR IS CIRCULATED TO HELP ENSURE EACH ZONE PROVIDES A STABLE, UNIFORM CLIMATE.

### LEDS ARE COOL

COOL RUNNING INTERIOR LEDS DRAMATICALLY ILLUMINATE YOUR BOTTLES WHILE SAVING ENERGY.

### YOUR FAVORITE BAR

YOUR XO WINE COOLER COMES WITH BOTH THE STAINLESS STEEL DESIGNER HANDLE AND PRO STYLE HANDLE - YOU CHOOSE.

## INCLUDES BOTH

Stainless Steel Designer and Pro Style Handles