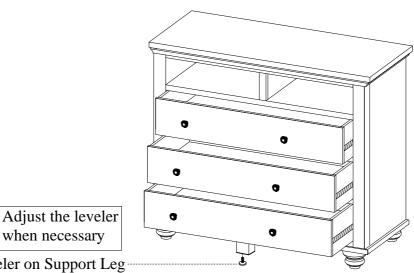

acking material carefully for small parts that may come loose inside the carton during shipment.



BEFORE USING THIS PRODUCT PLEASE READ, UNDERSTAND, AND FOLLOW THESE INSTRUCTIONS.

Save these instructions for future reference.

| COMPONENTS LIST: |             |                 |          |
|------------------|-------------|-----------------|----------|
| No.              | Description | Sketch          | Quantity |
| 1                | Case        |                 | 1 PC     |
| 2                | Bun Foot    |                 | 4 PCS    |
| 3                | Support Leg | <b>Solution</b> | 1 PC     |

STEP 1: Put the case top face down on a soft surface, Attach the bun feet and support leg to the bottom of case, Turn the case to the upright position.



## FUNCTIONALITY INSTRUCTION



Leveler on Support Leg

FOR INDOOR USE ONLY