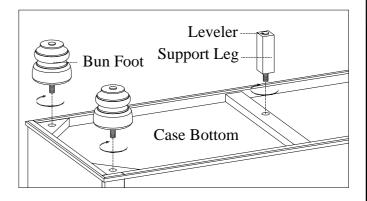

BEFORE USING THIS PRODUCT PLEASE READ, UNDERSTAND, AND FOLLOW THESE INSTRUCTIONS.

Save these instructions for future reference.

| COMPONENTS LIST: |             |                 |          |
|------------------|-------------|-----------------|----------|
| No.              | Description | Sketch          | Quantity |
| 1                | Case        |                 | 1 PC     |
| 2                | Bun Foot    |                 | 4 PCS    |
| 3                | Support Leg | <b>Solution</b> | 1 PC     |

STEP 1: Put the case top face down on a soft surface, Attach the bun feet and support leg to the bottom of case, Turn the case to the upright position.