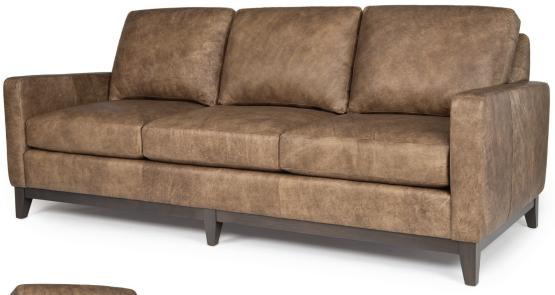

## **FEATURES:**

BACK STYLE: Loose pillow inside back

LEGS: Built-in tapered legs (non-removable)
W00D FINISH: Mocha (see samples for options)

**DESIGN NOTE:** The 232 style is standard with a foam seat core and fiber loose pillow backs.

A feather down seat and back option is available for an upcharge.

| DIMENSIONS: |                      | Length | Depth | Height | Inside<br>Length | Seat<br>Height | Seat<br>Depth | Arm<br>Height |
|-------------|----------------------|--------|-------|--------|------------------|----------------|---------------|---------------|
| 232-13      | Large Sofa           | 89     | 41    | 37     | 78               | 20             | 21            | 26            |
| 232-20      | Loveseat (not shown) | 63     | 41    | 37     | 52               | 20             | 21            | 26            |
| 232-30      | Chair                | 35     | 41    | 37     | 24               | 20             | 21            | 26            |
| 232-40      | Ottoman              | 27     | 21    | 18     | -                | -              | -             | -             |