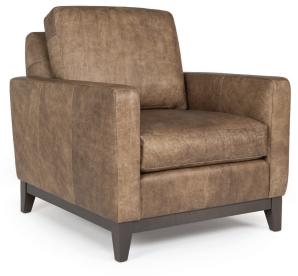

## **FEATURES:**

BACK STYLE: Loose pillow inside back

LEGS: Built-in tapered legs (non-removable)
W00D FINISH: Mocha (see samples for options)

**DESIGN NOTE:** The 232 style is standard with a foam seat core and fiber loose pillow backs.

A feather down seat and back option is available for an upcharge.

| DIMENSIONS: |                      | Length | Depth | Height | Inside<br>Length | Seat<br>Height | Seat<br>Depth | Arm<br>Height |
|-------------|----------------------|--------|-------|--------|------------------|----------------|---------------|---------------|
| 232-13      | Large Sofa           | 89     | 41    | 37     | 78               | 20             | 21            | 26            |
| 232-20      | Loveseat (not shown) | 63     | 41    | 37     | 52               | 20             | 21            | 26            |
| 232-30      | Chair                | 35     | 41    | 37     | 24               | 20             | 21            | 26            |
| 232-40      | Ottoman              | 27     | 21    | 18     | -                | -              | -             | -             |