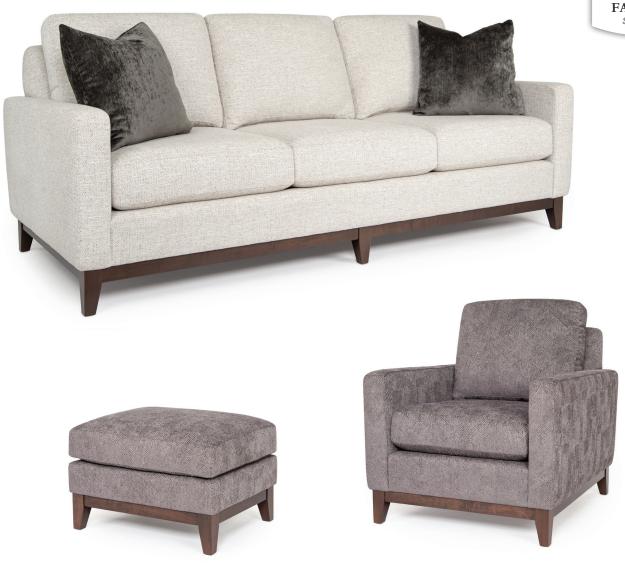

## **FEATURES:**

PILLOWS: One pair of style #12, 20" (see price list for additional pillows)

BACK STYLE: Loose pillow inside back

LEGS: Built-in tapered legs (non-removable)
WOOD FINISH: Shagbark (see samples for options)

**DESIGN NOTE:** The 232 style is standard with a foam seat core and fiber loose pillow backs.

A feather down seat and back option is available for an upcharge.

| DIMENSIONS: |                      | Length | Depth | Height | Inside<br>Length | Seat<br>Height | Seat<br>Depth | Arm<br>Height |  |
|-------------|----------------------|--------|-------|--------|------------------|----------------|---------------|---------------|--|
| 232-13      | Large Sofa           | 89     | 41    | 37     | 78               | 20             | 21            | 26            |  |
| 232-20      | Loveseat (not shown) | 63     | 41    | 37     | 52               | 20             | 21            | 26            |  |
| 232-30      | Chair                | 35     | 41    | 37     | 24               | 20             | 21            | 26            |  |
| 232-40      | Ottoman              | 27     | 21    | 18     | -                | -              | -             | -             |  |