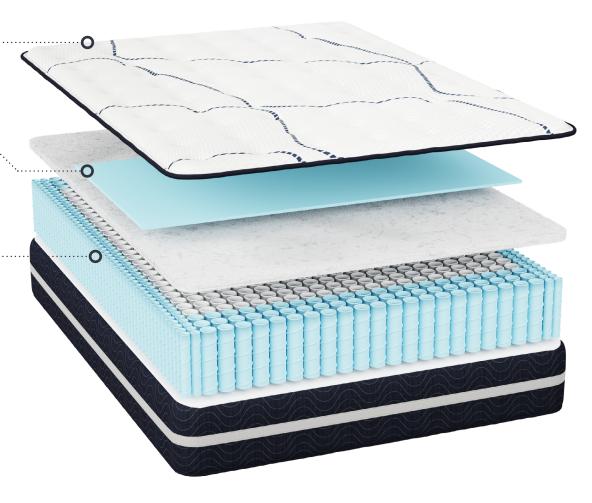

## **DUNBAR**

Plush

ThermoBalance® Cover ......

Premium blend of high-quality fabrics with cool-tothe-touch properties

Extra Lumbar Support .....

Extra gel-infused memory in the lumbar region for additional support

8" PowerEdge® Wrapped Coil System .....

Provides reduced motion transfer and are preloaded on the edge to provide enhanced edge support

**Adjustable Base Friendly** 

Engineered to articulate on adjustable beds to customize your sleep experience

\* for illustrative purposes only

Overall Height:

11"

plus or minus ½"

**Comfort Levels:** 

Firm, Plush

**Styles:** Tight Top

**Learn more at:** www.americansleep.net