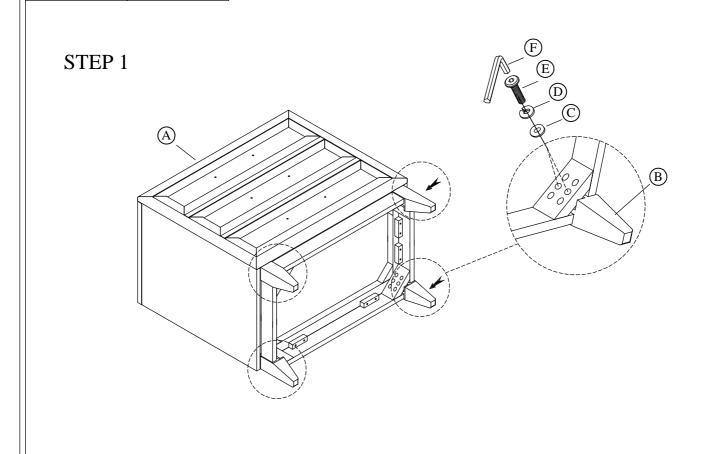

email: <u>info@riverside-furniture.com</u>

## Vogue Bedroom Assembly Instructions

## Warning:

(H)

1 set.

- Be sure to check all packing material carefully for small parts, which may have come loose inside the carton during shipment.
- To prevent possible scratches and damage, this furniture **MUST BE ASSEMBLED BY TWO PEOPLE** on a soft surface such as a blanket or carpet.

**Important Use Information:** We recommend using coasters, placemats and trivets when placing hot or cold containers on this item. It is also recommended to quickly cleanup any spills to minimize exposure to moisture. Doing so will prolong the life and look of the item for many years.

#### Made in Viet Nam



46199 3-Drawer Night Stand

### Components and Hardware List







email: <u>info@riverside-furniture.com</u>

# Vogue Bedroom Assembly Instructions

Made in Viet Nam

46199 - 3-Drawer Night Stand





For product and personal safety, a Furniture Tipping Restraint kit has been included with this unit which can help to minimize the risk of the unit accidentally tipping forward, if used and properly installed per the kit manufacturer's instructions.