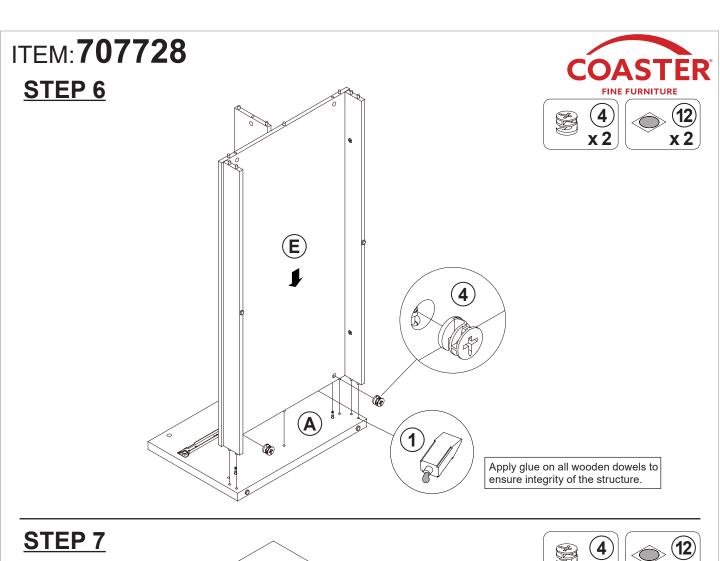

#### NOTE:

Phillips head screw driver is required in the assembly process; however, manufacturer does not provide this item.

M DRAWER BACK PANEL

2 PCS N DRAWER BOTTOM PANEL

2 PCS