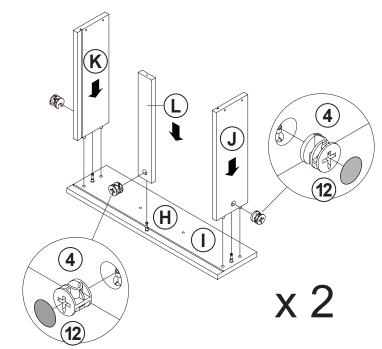

| 24 PCS |
| 3  | CAM BOLT<br>Ø7x35.5mm SR |               | 24 PCS | 9  | HANDLE<br>BLK              |                   | 2 PCS  |
| 4  | CAM LOCK<br>Ø15x12mm SR  |               | 24 PCS | 10 | HANDLE BOLT<br>M5x25mm BLK |                   | 4 PCS  |
| 5  | SCREW<br>Ø4.3x35mm SR    | MILITALITY (B | 10 PCS | 11 | NUT M5                     |                   | 4 PCS  |
| 6  | PLASTIC FEET<br>Ø15mm    |               | 6 PCS  | 12 | STICKER<br>Ø20mm           |                   | 4 PCS  |

Z7,Z9,Z10,Z11 not included in blister packaging.

#### NOTE:

Phillips head screw driver is required in the assembly process; however, manufacturer does not provide this item.





COASTERFURNITURE.COM













**PAGE 8 OF 11** 

COASTERFURNITURE.COM

## **STEP 10**





#### **STEP 11**









### **STEP 12**



**STEP 13** 























### **STEP 16**















Note: Dimension tolerance ±5%