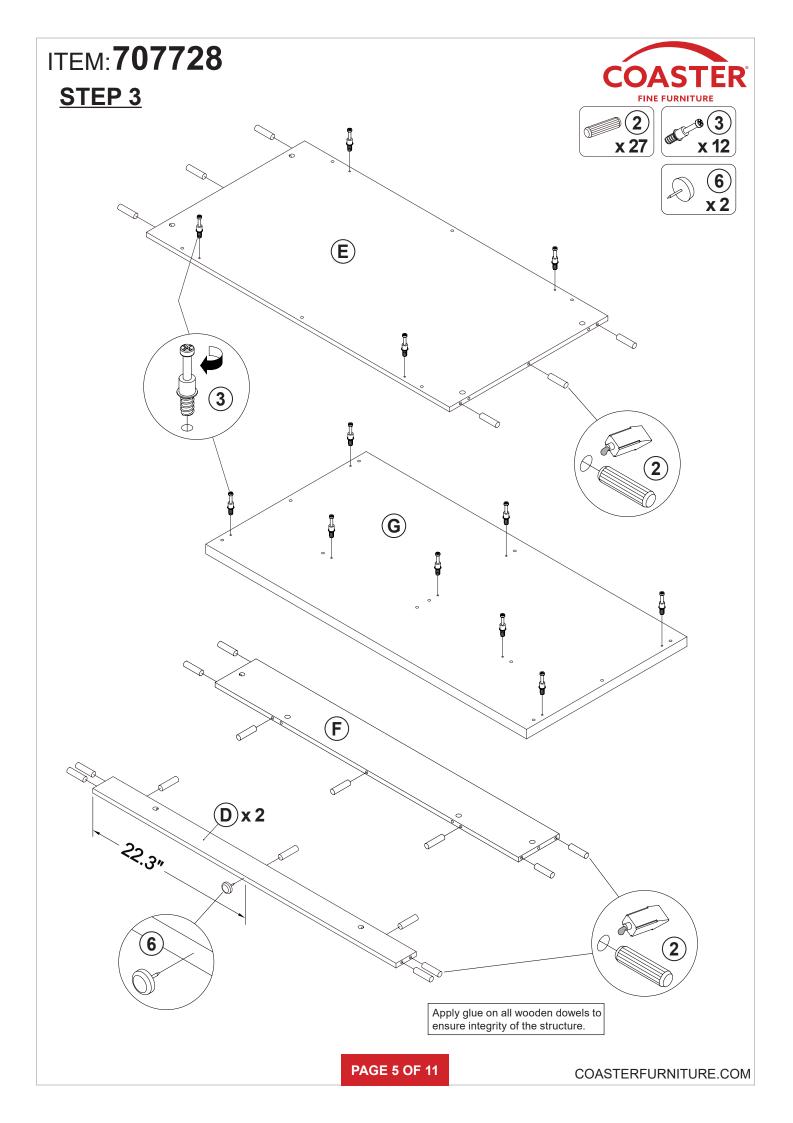

## 707728 COFFEE TABLE

#### **ASSEMBLY TIPS:**

1. Remove hardware from box and sort by size.

2. Please check to see that all hardware and parts are present prior to start of assembly.

3. Please follow attached instructions in the same sequence as numbered to assure fast & easy assembly.