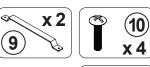

#### **HARDWARE IDENTIFICATION**

| Z  |                          |               |        |    |                            |                   |        |
|----|--------------------------|---------------|--------|----|----------------------------|-------------------|--------|
| NO | DESCRIPTION              | FIGURE        | Q'TY   | NO | DESCRIPTION                | FIGURE            | Q'TY   |
| 1  | GLUE 40g                 |               | 1 PC   | 7  | RAIL<br>L = 350mm BLK      | CL CRUTTURE DL DR | 2 SET  |
| 2  | WOODEN DOWEL<br>Ø8x30mm  |               | 43 PCS | 8  | SCREW<br>Ø3x10mm BLK       | (A)               | 24 PCS |
| 3  | CAM BOLT<br>Ø7x35.5mm SR |               | 24 PCS | 9  | HANDLE<br>BLK              |                   | 2 PCS  |
| 4  | CAM LOCK<br>Ø15x12mm SR  |               | 24 PCS | 10 | HANDLE BOLT<br>M5x25mm BLK |                   | 4 PCS  |
| 5  | SCREW<br>Ø4.3x35mm SR    | MILITALITY (B | 10 PCS | 11 | NUT M5                     |                   | 4 PCS  |
| 6  | PLASTIC FEET<br>Ø15mm    |               | 6 PCS  | 12 | STICKER<br>Ø20mm           |                   | 4 PCS  |

Z7,Z9,Z10,Z11 not included in blister packaging.