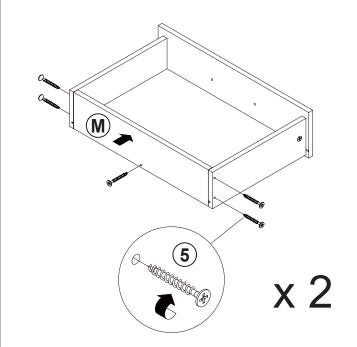

#### NOTE:

Phillips head screw driver is required in the assembly process; however, manufacturer does not provide this item.

M DRAWER BACK PANEL

2 PCS N DRAWER BOTTOM PANEL

2 PCS