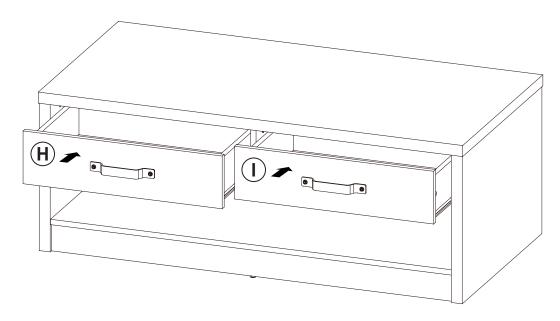

HANDLE<br>BLK              |                   | 2 PCS  |
| 4  | CAM LOCK<br>Ø15x12mm SR  |               | 24 PCS | 10 | HANDLE BOLT<br>M5x25mm BLK |                   | 4 PCS  |
| 5  | SCREW<br>Ø4.3x35mm SR    | MILITALITY (B | 10 PCS | 11 | NUT M5                     |                   | 4 PCS  |
| 6  | PLASTIC FEET<br>Ø15mm    |               | 6 PCS  | 12 | STICKER<br>Ø20mm           |                   | 4 PCS  |

Z7,Z9,Z10,Z11 not included in blister packaging.

#### NOTE:

Phillips head screw driver is required in the assembly process; however, manufacturer does not provide this item.





COASTERFURNITURE.COM













**PAGE 8 OF 11** 

COASTERFURNITURE.COM

## **STEP 10**





#### **STEP 11**









### **STEP 12**



**STEP 13** 























### **STEP 16**















Note: Dimension tolerance ±5%