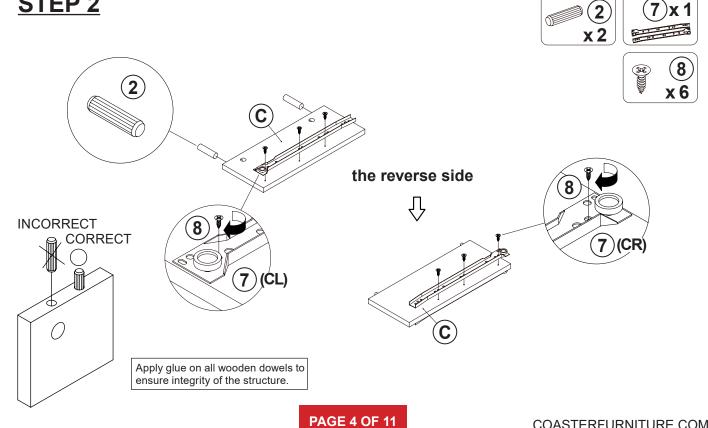

## 707728 COFFEE TABLE

#### **ASSEMBLY TIPS:**

1. Remove hardware from box and sort by size.

2. Please check to see that all hardware and parts are present prior to start of assembly.

3. Please follow attached instructions in the same sequence as numbered to assure fast & easy assembly.