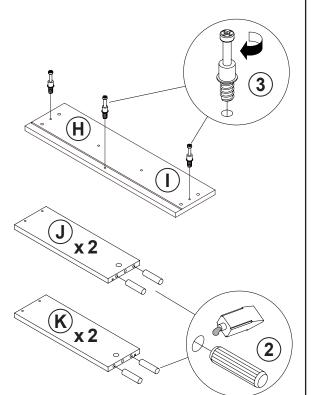

| (A)               | 24 PCS |
| 3  | CAM BOLT<br>Ø7x35.5mm SR |               | 24 PCS | 9  | HANDLE<br>BLK              |                   | 2 PCS  |
| 4  | CAM LOCK<br>Ø15x12mm SR  |               | 24 PCS | 10 | HANDLE BOLT<br>M5x25mm BLK |                   | 4 PCS  |
| 5  | SCREW<br>Ø4.3x35mm SR    | MILITALITY (B | 10 PCS | 11 | NUT M5                     |                   | 4 PCS  |
| 6  | PLASTIC FEET<br>Ø15mm    |               | 6 PCS  | 12 | STICKER<br>Ø20mm           |                   | 4 PCS  |

Z7,Z9,Z10,Z11 not included in blister packaging.

#### NOTE:

Phillips head screw driver is required in the assembly process; however, manufacturer does not provide this item.





COASTERFURNITURE.COM













**PAGE 8 OF 11** 

COASTERFURNITURE.COM

## **STEP 10**





#### **STEP 11**









### **STEP 12**



**STEP 13** 























### **STEP 16**















Note: Dimension tolerance ±5%