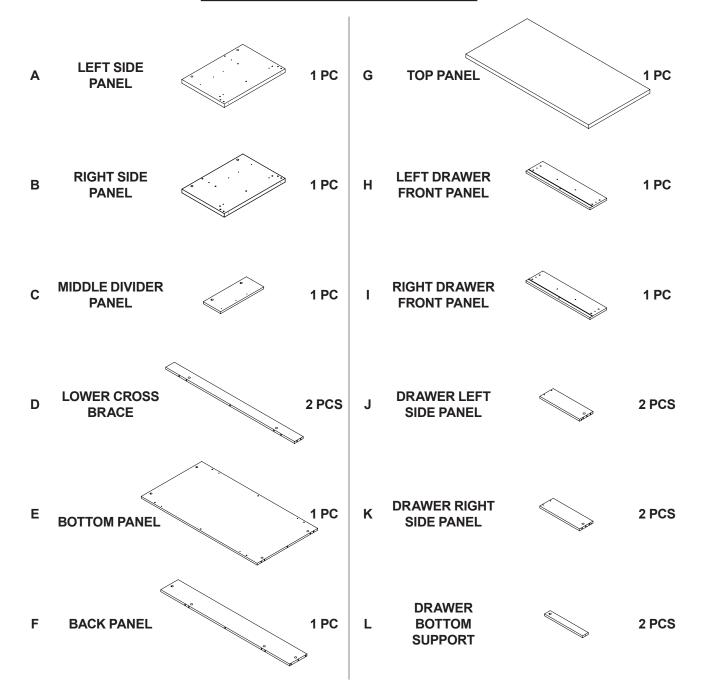

#### PARTS IDENTIFICATION

#### NOTE:

Phillips head screw driver is required in the assembly process; however, manufacturer does not provide this item.

M DRAWER BACK PANEL

2 PCS N DRAWER BOTTOM PANEL

2 PCS