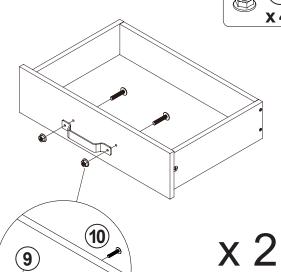

| 24 PCS | 9  | HANDLE<br>BLK              |                   | 2 PCS  |
| 4  | CAM LOCK<br>Ø15x12mm SR  |               | 24 PCS | 10 | HANDLE BOLT<br>M5x25mm BLK |                   | 4 PCS  |
| 5  | SCREW<br>Ø4.3x35mm SR    | MILITALITY (B | 10 PCS | 11 | NUT M5                     |                   | 4 PCS  |
| 6  | PLASTIC FEET<br>Ø15mm    |               | 6 PCS  | 12 | STICKER<br>Ø20mm           |                   | 4 PCS  |

Z7,Z9,Z10,Z11 not included in blister packaging.

#### NOTE:

Phillips head screw driver is required in the assembly process; however, manufacturer does not provide this item.





COASTERFURNITURE.COM













**PAGE 8 OF 11** 

COASTERFURNITURE.COM

## **STEP 10**





#### **STEP 11**









### **STEP 12**



**STEP 13** 























### **STEP 16**















Note: Dimension tolerance ±5%