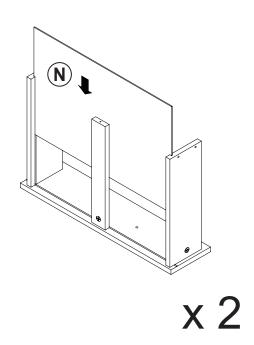

AM BOLT<br>Ø7x35.5mm SR |               | 24 PCS | 9  | HANDLE<br>BLK              |                   | 2 PCS  |
| 4  | CAM LOCK<br>Ø15x12mm SR  |               | 24 PCS | 10 | HANDLE BOLT<br>M5x25mm BLK |                   | 4 PCS  |
| 5  | SCREW<br>Ø4.3x35mm SR    | MILITALITY (B | 10 PCS | 11 | NUT M5                     |                   | 4 PCS  |
| 6  | PLASTIC FEET<br>Ø15mm    |               | 6 PCS  | 12 | STICKER<br>Ø20mm           |                   | 4 PCS  |

Z7,Z9,Z10,Z11 not included in blister packaging.

#### NOTE:

Phillips head screw driver is required in the assembly process; however, manufacturer does not provide this item.





COASTERFURNITURE.COM













**PAGE 8 OF 11** 

COASTERFURNITURE.COM

## **STEP 10**





#### **STEP 11**









### **STEP 12**



**STEP 13** 























### **STEP 16**















Note: Dimension tolerance ±5%