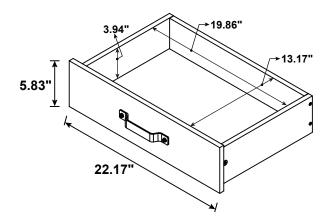

#### NOTE:

Phillips head screw driver is required in the assembly process; however, manufacturer does not provide this item.

M DRAWER BACK PANEL

2 PCS N DRAWER BOTTOM PANEL

2 PCS