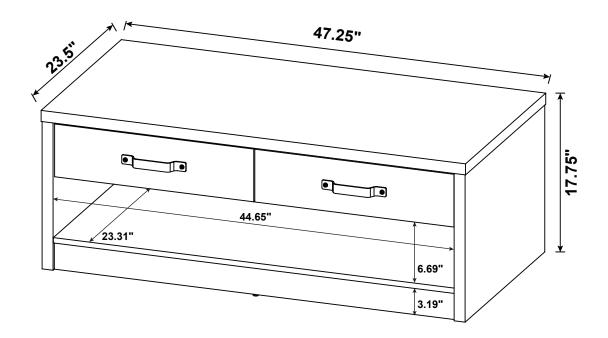

>BLK              |                   | 2 PCS  |
| 4  | CAM LOCK<br>Ø15x12mm SR  |               | 24 PCS | 10 | HANDLE BOLT<br>M5x25mm BLK |                   | 4 PCS  |
| 5  | SCREW<br>Ø4.3x35mm SR    | MILITALITY (B | 10 PCS | 11 | NUT M5                     |                   | 4 PCS  |
| 6  | PLASTIC FEET<br>Ø15mm    |               | 6 PCS  | 12 | STICKER<br>Ø20mm           |                   | 4 PCS  |

Z7,Z9,Z10,Z11 not included in blister packaging.

#### NOTE:

Phillips head screw driver is required in the assembly process; however, manufacturer does not provide this item.





COASTERFURNITURE.COM













**PAGE 8 OF 11** 

COASTERFURNITURE.COM

## **STEP 10**





#### **STEP 11**









### **STEP 12**



**STEP 13** 























### **STEP 16**















Note: Dimension tolerance ±5%