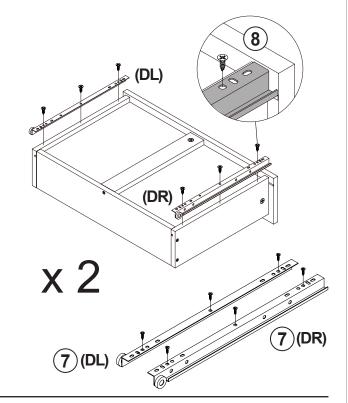

| 24 PCS | 9  | HANDLE<br>BLK              |                   | 2 PCS  |
| 4  | CAM LOCK<br>Ø15x12mm SR  |               | 24 PCS | 10 | HANDLE BOLT<br>M5x25mm BLK |                   | 4 PCS  |
| 5  | SCREW<br>Ø4.3x35mm SR    | MILITALITY (B | 10 PCS | 11 | NUT M5                     |                   | 4 PCS  |
| 6  | PLASTIC FEET<br>Ø15mm    |               | 6 PCS  | 12 | STICKER<br>Ø20mm           |                   | 4 PCS  |

Z7,Z9,Z10,Z11 not included in blister packaging.

#### NOTE:

Phillips head screw driver is required in the assembly process; however, manufacturer does not provide this item.





COASTERFURNITURE.COM













**PAGE 8 OF 11** 

COASTERFURNITURE.COM

## **STEP 10**





#### **STEP 11**









### **STEP 12**



**STEP 13** 























### **STEP 16**















Note: Dimension tolerance ±5%