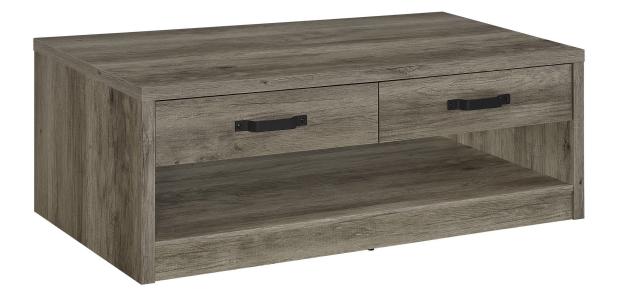

# ASSEMBLY INSTRUCTIONS COASTER FINE FURNITURE



Fine Furniture for every stage of life

## 707728 COFFEE TABLE

#### **ASSEMBLY INSTRUCTIONS**

#### **ASSEMBLY TIPS:**

1. Remove hardware from box and sort by size.

2. Please check to see that all hardware and parts are present prior to start of assembly.

3. Please follow attached instructions in the same sequence as numbered to assure fast & easy assembly.

#### WARNING!

1. Don't attempt to repair or modify parts that are broken or defective. Please contact the store immediately. 2. This product is for home use only and not intended for commercial establishments.



**ASSEMBLY TIME** 

60 MINUTES

#### PARTS IDENTIFICATION



#### NOTE:

Phillips head screw driver is required in the assembly process; however, manufacturer does not provide this item.



M DRAWER BACK PANEL



2 PCS