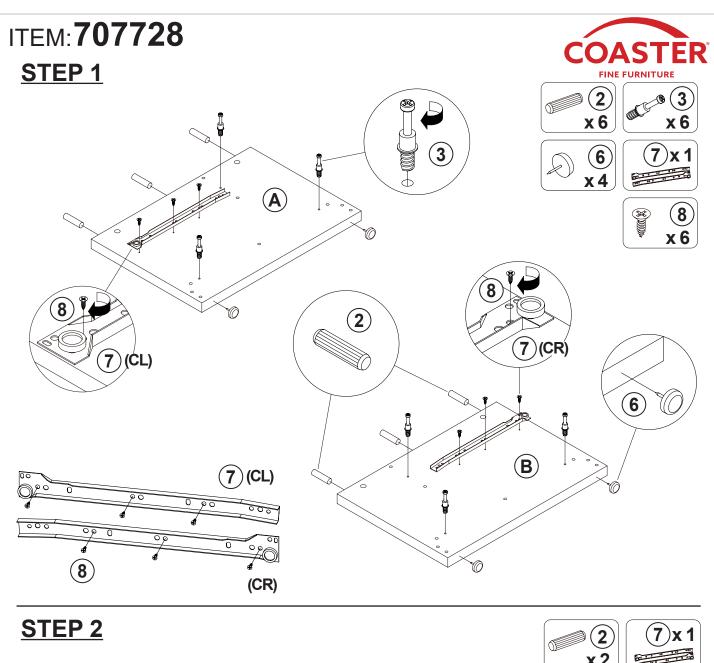

## 707728 COFFEE TABLE

#### **ASSEMBLY TIPS:**

1. Remove hardware from box and sort by size.

2. Please check to see that all hardware and parts are present prior to start of assembly.

3. Please follow attached instructions in the same sequence as numbered to assure fast & easy assembly.

#### PARTS IDENTIFICATION