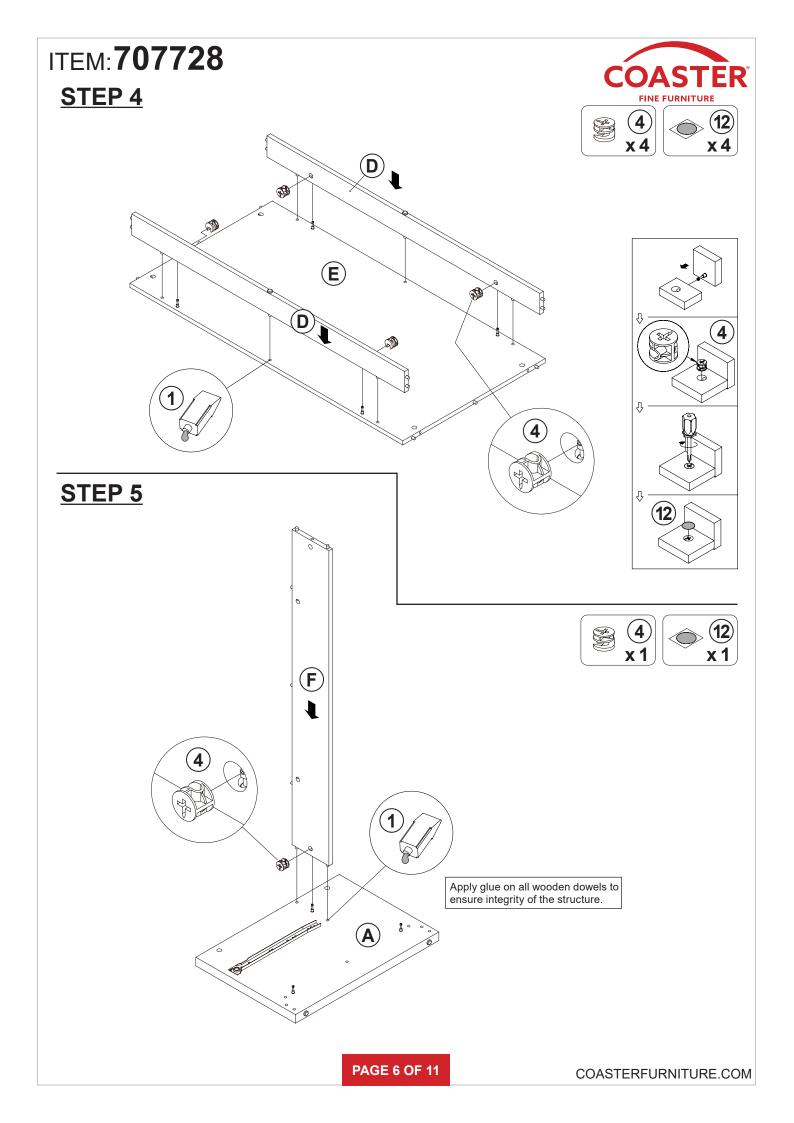

## 707728 COFFEE TABLE

#### **ASSEMBLY TIPS:**

1. Remove hardware from box and sort by size.

2. Please check to see that all hardware and parts are present prior to start of assembly.

3. Please follow attached instructions in the same sequence as numbered to assure fast & easy assembly.