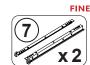

#### **HARDWARE IDENTIFICATION**

| Z  |                          |               |        |    |                            |                   |        |
|----|--------------------------|---------------|--------|----|----------------------------|-------------------|--------|
| NO | DESCRIPTION              | FIGURE        | Q'TY   | NO | DESCRIPTION                | FIGURE            | Q'TY   |
| 1  | GLUE 40g                 |               | 1 PC   | 7  | RAIL<br>L = 350mm BLK      | CL CRUTTURE DL DR | 2 SET  |
| 2  | WOODEN DOWEL<br>Ø8x30mm  |               | 43 PCS | 8  | SCREW<br>Ø3x10mm BLK       | (A)               | 24 PCS |
| 3  | CAM BOLT<br>Ø7x35.5mm SR |               | 24 PCS | 9  | HANDLE<br>BLK              |                   | 2 PCS  |
| 4  | CAM LOCK<br>Ø15x12mm SR  |               | 24 PCS | 10 | HANDLE BOLT<br>M5x25mm BLK |                   | 4 PCS  |
| 5  | SCREW<br>Ø4.3x35mm SR    | MILITALITY (B | 10 PCS | 11 | NUT M5                     |                   | 4 PCS  |
| 6  | PLASTIC FEET<br>Ø15mm    |               | 6 PCS  | 12 | STICKER<br>Ø20mm           |                   | 4 PCS  |

Z7,Z9,Z10,Z11 not included in blister packaging.