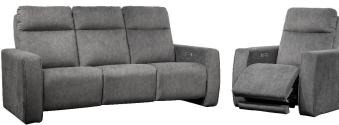

# Faith - F002

MEC HL OPH Power recliner with power headrest

MEC HL OPH - Power rocker recliner with power headrest, black cup holder (1) BLK

MEC HL OPH - Power rocker recliner with power headrest, silver cup holder (1)