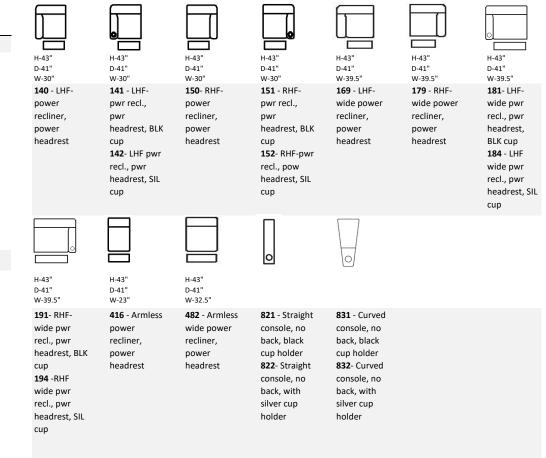

MEC HL OPH Power recliner with power headrest

MEC HL OPH - Power rocker recliner with power headrest, black cup holder (1) BLK

MEC HL OPH - Power rocker recliner with power headrest, silver cup holder (1)

#### SIL