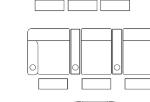

## Sample configurations

Wide seats (32.5") - Can be made with or without cup holders in arms

#### Regular seats (23") - Can be made with or without cup holders in arms