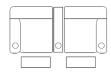

# Faith - F002





## Sample configurations

Wide seats (32.5") - Can be made with or without cup holders in arms









#### Regular seats (23") - Can be made with or without cup holders in arms











#### Notes

- Available in: All Elran fabrics, leather/vinyl & all over leather
- Consoles match the arm style; shape & look
- Cordless rechargeable battery pack available for power recliners
- Additional lumbar support available on seats
- Measurements are in inches and may vary slightly
- · Optional memory foam available on seats
- Options subject to change without prior notice



MEC HL OPH Power recliner with power headrest

MEC HL OPH - Power rocker recliner with power headrest, black cup holder (1) BLK

MEC HL OPH - Power rocker recliner with power headrest, silver cup holder (1)

#### SIL





### **Quality - Selection - Comfort**

Our products are custom made in Canada by qualified, experienced craftsmen.

Our mechanisms, springs and wood frames feature a lifetime

Our foam i