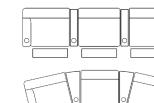

## Sample configurations

Wide seats (32.5") - Can be made with or without cup holders in arms