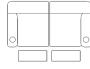

# Faith - F002





## Sample configurations

Wide seats (32.5") - Can be made with or without cup holders in arms









#### Regular seats (23") - Can be made with or without cup holders in arms











#### Notes

- Available in: All Elran fabrics, leather/vinyl & all over leather
- Consoles match the arm style; shape & look
- Cordless rechargeable battery pack available for power recliners
- Additional lumbar support available on seats
- Measurements are in inches and may vary slightly
- · Optional memory foam available on seats
- Options subject to change without prior notice



MEC HL OPH Power recliner with power headrest

MEC HL OPH - Power rocker recliner with power headrest, black cup holder (1) BLK

MEC HL OPH - Power rocker recliner with power headrest, silver cup holder (1)

#### SIL





### **Quality - Selection - Comfort**

Our products are custom made in Canada by qualified, experienced craftsmen.

Our mechanisms, springs and wood frames feature a lifetime

Our fo