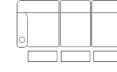

## Sample configurations

Wide seats (32.5") - Can be made with or without cup holders in arms