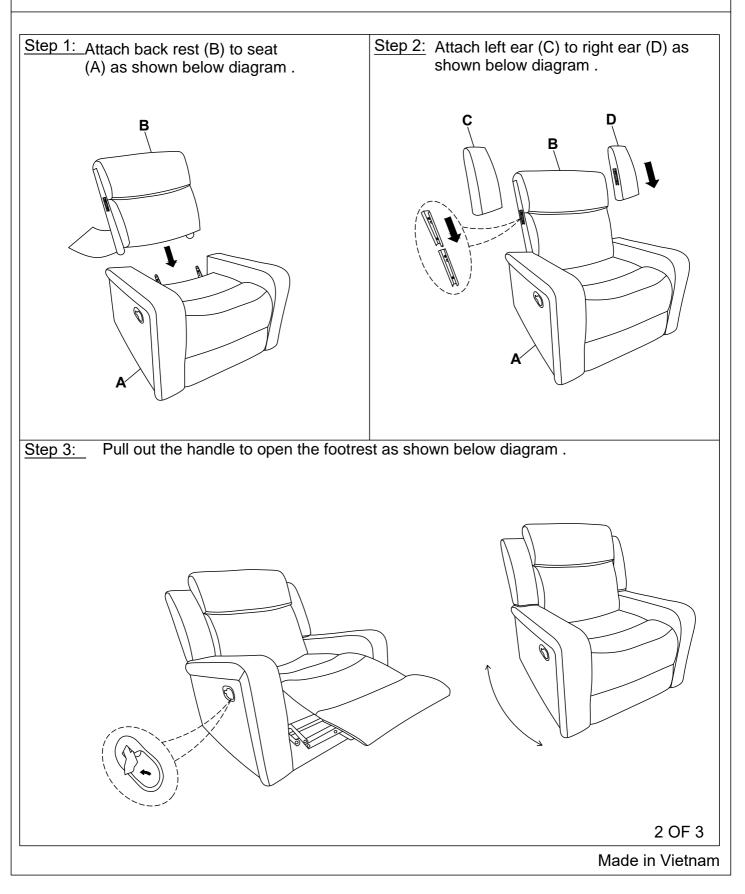

## ASSEMBLY INSTRUCTIONS

Model: U6024 Chair

Description: Glider Recliner

## Thank you for purchasing this quality product. Be sure to check all packing material carefully for small parts that may have come loose inside the carton during shipment

| PARTS LIST |             |        |      | PARTS LIST |             |        |      |
|------------|-------------|--------|------|------------|-------------|--------|------|
| NO.        | DESCRIPTION | SKETCH | QTY  | NO.        | DESCRIPTION | SKETCH | QTY  |
| A          | SEAT BODY   |        | 1 PC | с          | LEFT EAR    |        | 1 PC |
| В          | BACK REST   |        | 1 PC | D          | RIGHT EAR   |        | 1 PC |

## **ASSEMBLY INSTRUCTIONS**

Model: U6024 Chair

**Description: Glider Recliner** 

Thank you for purchasing this quality product. Be sure to check all packing material carefully for small parts that may have come loose inside the carton during shipment