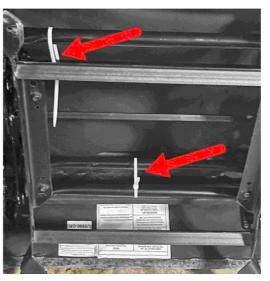

## ATTENTION

Prior to utilizing this product, it is mandatory to cut and remove the plastic fasteners located under the item that secure the mechanism.

Avant d'utiliser ce produit, il est obligatoire de couper et de retirer les attaches en plastique qui fixent le mécanisme.

Antes de utilizar este producto, es obligatorio cortar y quitar los sujetadores de plástico que sujetan el mecanismo.

Prior to utilizing this product, it is mandatory to cut and remove the plastic fasteners located under the item that secure the mechanism.

Avant d'utiliser ce produit, il est obligatoire de couper et de retirer les attaches en plastique qui fixent le mécanisme.

Antes de utilizar este producto, es obligatorio cortar y quitar los sujetadores de plástico que sujetan el mecanismo.