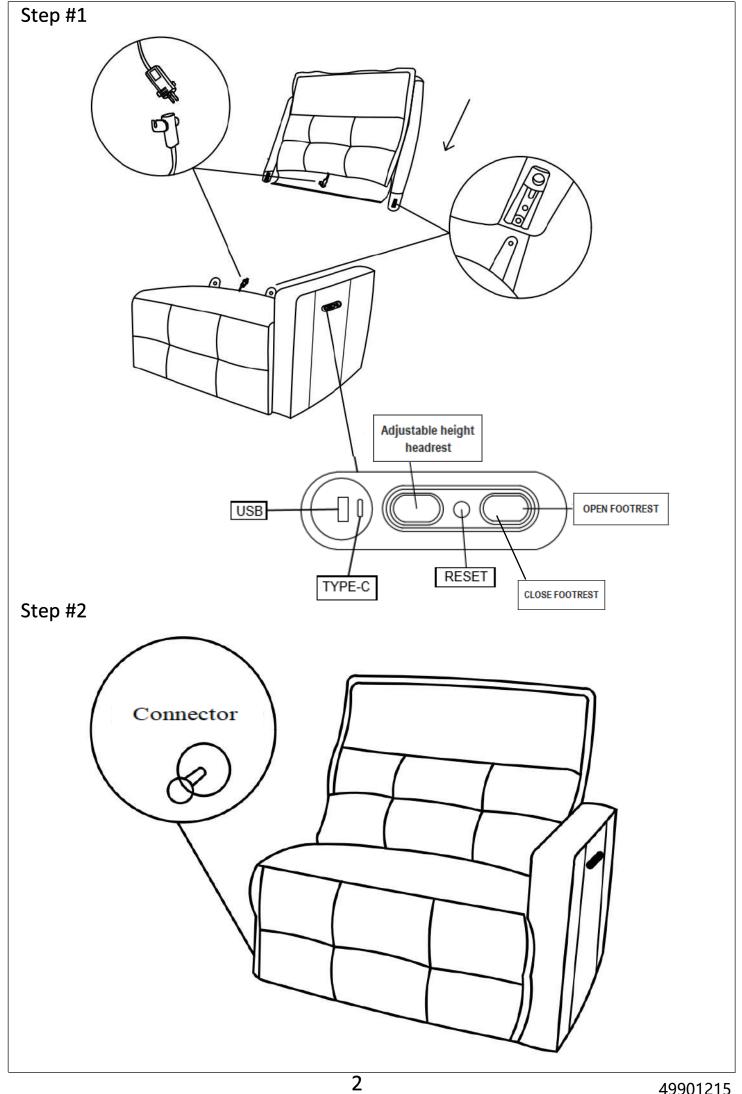

## **ASSEMBLY INSTRUCTION**

ITEM:9444HMP-RRPWH (2/6)Power Right Side Reclining Chair with Power headrest



NOTE: Do not use power tools for assembly. The use of power tools increases the risk of over-tightening, which can result in wood splitting or cracking.



## Component list

| No | Drawing | Qty | Description  |
|----|---------|-----|--------------|
| A  |         | 1   | Seat         |
| В  |         | 1   | Back Rest    |
| С  |         | 1   | Adaptor/Plug |

1 49901215





Step #4





## Care Instruction for Textured polyester Furniture:

In order to maintain the original appearance of your textured polyester Furniture, please follow below simple care procedures:

- Avoid exposing furniture directly to sunlight or heating and air conditioning outlets. Sunlight and or exposure to heating and air conditioning outlets will fade/damage textured polyester.
- Vacuum or wipe with a soft cloth to remove dust.
- Hardware may loosen over time. Periodically check to make sure all connection are tight, Re-tighten if necessary.



For items use on wooden floor, hard surfaces or carpets, it is recommended to Install protective pads under all legs and supports to avoid/prevent from damages/scratches and discoloration.

49901215