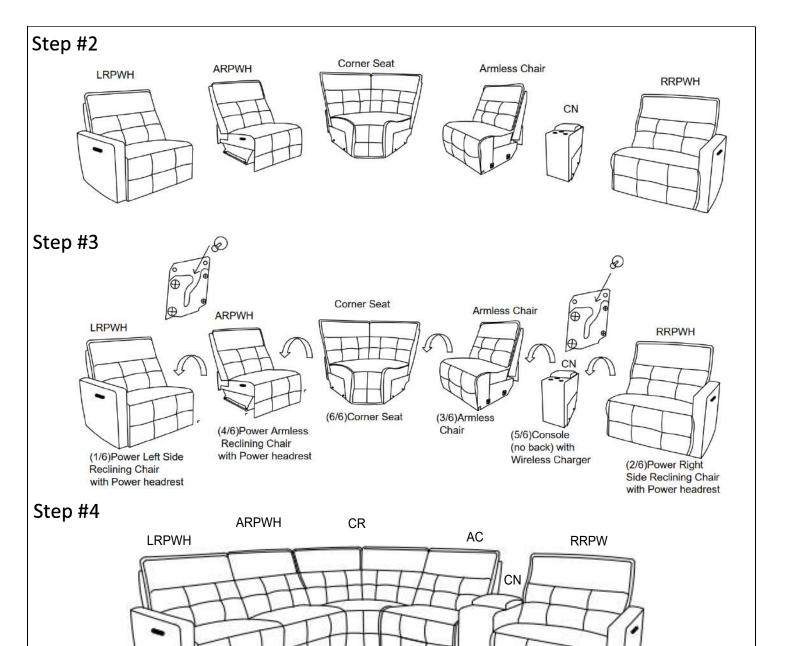

## **ASSEMBLY INSTRUCTION**

ITEM:9444HMP-RRPWH (2/6)Power Right Side Reclining Chair with Power headrest

NOTE: Do not use power tools for assembly. The use of power tools increases the risk of over-tightening, which can result in wood splitting or cracking.

1 49901215

Step #4