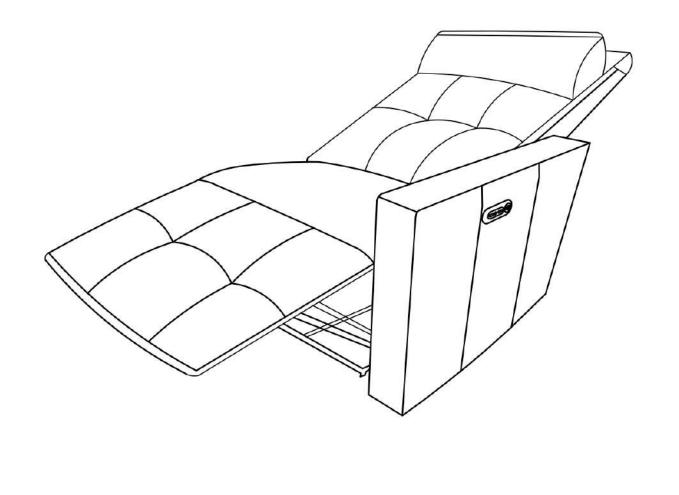

## **ASSEMBLY INSTRUCTION**

ITEM:9444HMP-RRPWH (2/6)Power Right Side Reclining Chair with Power headrest



NOTE: Do not use power tools for assembly. The use of power tools increases the risk of over-tightening, which can result in wood splitting or cracking.



## Component list

| No | Drawing | Qty | Description  |
|----|---------|-----|--------------|
| A  |         | 1   | Seat         |
| В  |         | 1   | Back Rest    |
| С  |         | 1   | Adaptor/Plug |

1 49901215





Step #4





## Care Instruction for Textured polyester Furniture:

In order to maintain the original appearance of your textured polyester Furniture, please follow below simple care procedures:

- Avoid exposing furniture directly to sunlight or heating and air conditioning outlets. Sunlight and or exposure to heating and air conditioning outlets will fade/damage textured polyester.
- Vacuum or wipe with a soft cloth to remove dust.
- Hardware may loosen over time. Periodically check to make sure all connection are tight, Re-tighten if necessary.



For items use on wooden floor, hard surfaces or carpets, it is recommended to Install protective pads under all legs and supports to avoid/prevent from damages/scratches and discoloration.

49901215