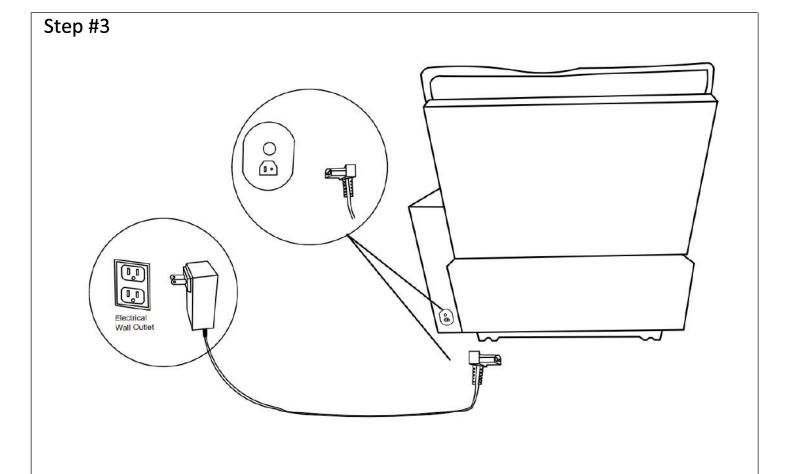

## **ASSEMBLY INSTRUCTION**

ITEM:9444HMP-RRPWH (2/6)Power Right Side Reclining Chair with Power headrest



NOTE: Do not use power tools for assembly. The use of power tools increases the risk of over-tightening, which can result in wood splitting or cracking.



## Component list

| No | Drawing | Qty | Description  |
|----|---------|-----|--------------|
| A  |         | 1   | Seat         |
| В  |         | 1   | Back Rest    |
| С  |         | 1   | Adaptor/Plug |

1 49901215





Step #4





## Care Instruction for Textured polyester Furniture:

In order to maintain the original appearance of your textured polyester Furniture, please follow below simple care procedures:

- Avoid exposing furniture directly to sunlight or heating and air conditioning outlets. Sunlight and or exposure to heating and air conditioning outlets will fade/damage textured polyester.
- Vacuum or wipe with a soft cloth to remove dust.
- Hardware may loosen over time. Periodically check to make sure all connection are tight, Re-tighten if necessary.



For items use on wooden floor, hard surfaces or carpets, it is recommended to Install protective pads under all legs and supports to avoid/prevent from damages/scratches and discoloration.

49901215