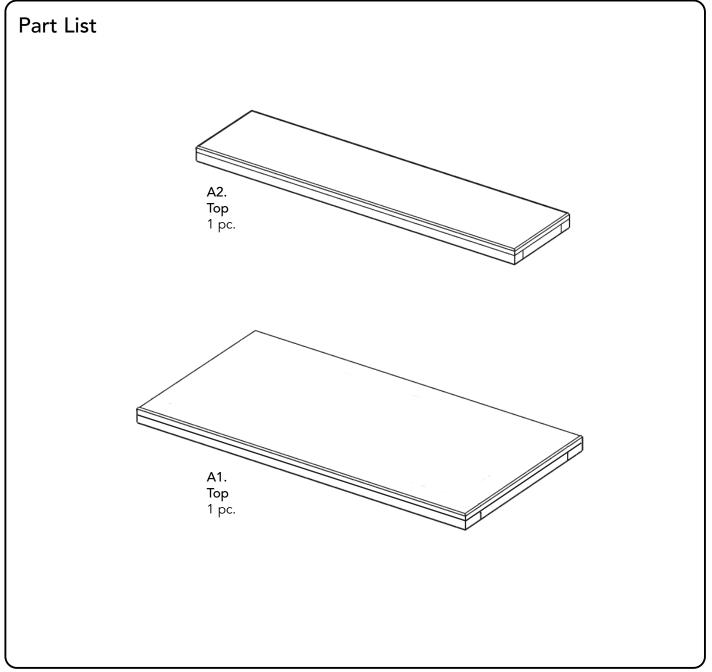

## IMPORTANT

Carefully remove all the parts from the carton and place them individually on a soft cloth to prevent scratches or other damage.

Carefully and strictly follow these assembly instructions to ensure a completed product as designed.