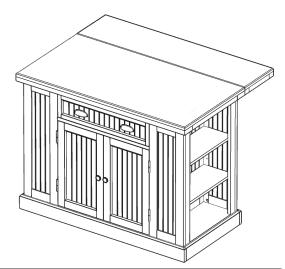

## **home**styles<sup>®</sup>

## 20 05033 0944

Kitchen Island

## IMPORTANT

Carefully remove all the parts from the carton and place them individually on a soft cloth to prevent scratches or other damage.

Carefully and strictly follow these assembly instructions to ensure a completed product as designed.

Do not use power tools above 8 volts to assemble.





## For assembly see instructions in carton 20 05033 0945.

Tools required for unpacking: Phillips screwdriver, hammer

Home Styles Customer Service: www.homestyles-furniture.com, servicedesk@homestyles-furniture.com, 888-680-7460, 877-831-0319