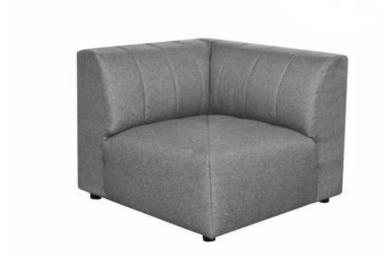

## LYRIC CORNER CHAIR

MT-1025-15

A sectional collection that finds poetry in the motion of modular design. With quiet earth tones and sculptured form, the Lyric collection offers a plump silhouette designed to be mixed and matched to harmonize your space. A modern transformation, Lyric's corner chair features a deep-set, luxurious seat with stylish channel stitching that adds texture and depth. With a pine and plywood frame, this chair is sturdy and supportive, with a spring suspension that offers plush decadence. Its buttery soft upholstery pairs with its artistic form to create a chair that's both relaxed and unique. For modular style that will leave you in rhapsody, you're free to play around with space and seating until you get the perfect fit. Try the Lyric ottoman, slipper or arm chair for some gently rounded interior appeal.

- A sculptural modular corner chair
- Grey upholstery with wide channel stitching
- Poly-fill cushions & s-spring suspension
- Some assembly required

| SPECIFICATIONS     |                                                                                             |
|--------------------|---------------------------------------------------------------------------------------------|
| COLOR              | Grey                                                                                        |
| PRODUCT MATERIALS  | Upholstery: 100% Polyester, Pine and Plywood Frame, Poly-FIII Cushions, S-Spring Suspension |
| STYLE              | Contemporary                                                                                |
| GENERAL DIMENSIONS | 39.00"W x 39.00"D x 29.00"H                                                                 |
| SEATING            | 1                                                                                           |