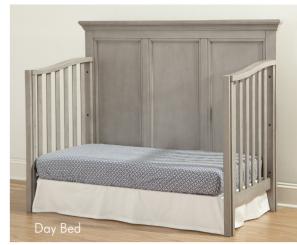

## Crib Features

- Solid hardwood construction
- 4 in 1 crib converts to toddler bed. day bed and full size bed (toddler rail and full size rails sold separately)

- Steel spring mattress support with three height adjustments
- Sturdy design for easy conversion no moving parts
- Meets CPSC and ASTM standards