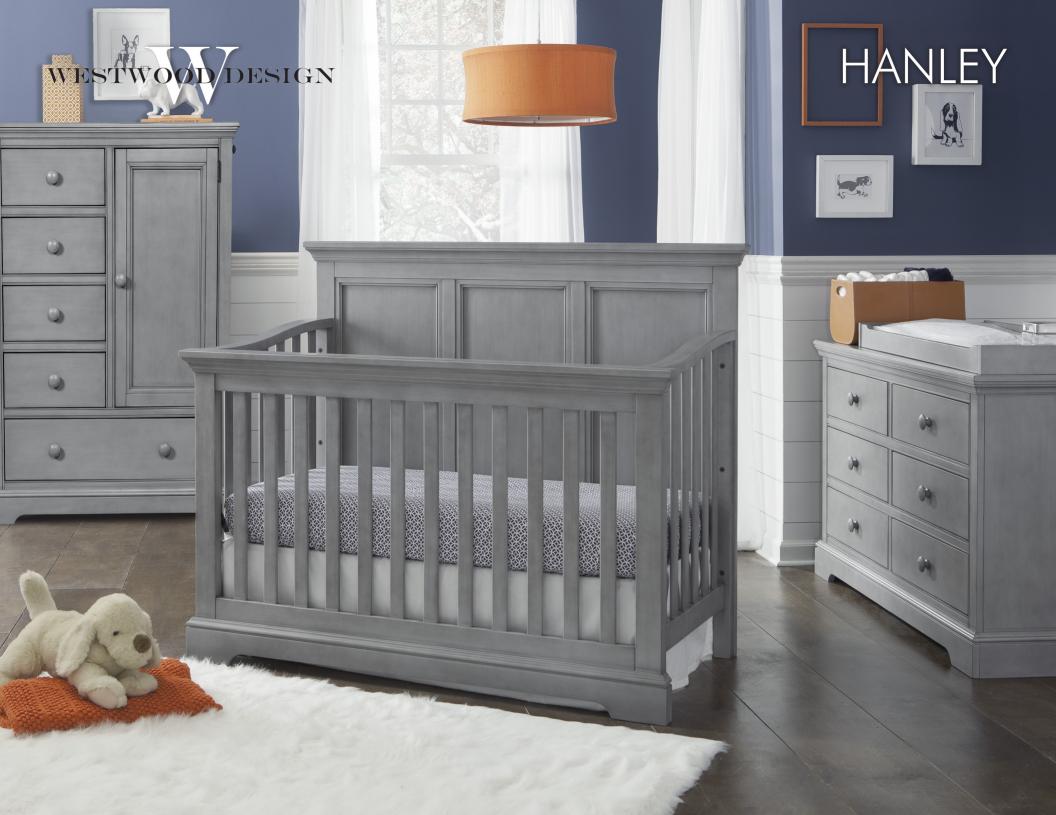

## Hanley

The Hanley collection features a beautiful transitional style in two luxurious finishes, the rich Cashew finish or calm Cloud finish that provide an elegance that is usually reserved for Mom and Dad.

With solid wood construction and no moving parts, Westwood cribs are designed to withstand the test of time, providing safe and sturdy furniture that will grow with your baby.

## Crib Features

- Solid hardwood construction
- 4 in 1 crib converts to toddler bed. day bed and full size bed (toddler rail and full size rails sold separately)

- Steel spring mattress support with three height adjustments
- Sturdy design for easy conversion no moving parts
- Meets CPSC and ASTM standards

## Case Good Features

- Extra base included with hutch to convert it into youth
- Solid wood drawer boxes with English dovetails all around
- Smooth, strong, quiet, side mounted three tier extension glides