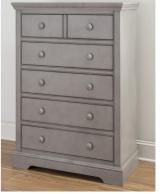

## **Product Dimensions**

Convertible Crib - 55.6"W X 48.25"H X 31.25"D 5 Drawer Chest - 38.25"W X 50.75"H X 18.75"D 5 Drawer 1 Door Chifferobe - 42"W X 56.75"H X 18.75"D 6 Drawer Dresser - 55.6"W X 33.75"H X 18.75"D Hutch/Bookcase - 55.6"W X 47.5"H X 13.6"D Changer Top - 41.75"W X 3.25"H X 18.1"D Nightstand - 24.25"W X 27.25"H X 16.75"D

Cashew

Cloud

Model Numbers (Cloud)

Convertible Crib -HN-CR-2601NR-CLD

5 Drawer 1 Door Chifferobe - HN-CF-2625SD-CLD

5 Drawer Chest - HN-CH-2604SD-CLD

6 Drawer Dresser - HN-DD-2608LD-CLD

Hutch/Bookcase - HN-HU-2603CB-CLD