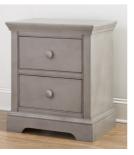

## **Product Dimensions**

Convertible Crib - 55.6"W X 48.25"H X 31.25"D 5 Drawer Chest - 38.25"W X 50.75"H X 18.75"D 5 Drawer 1 Door Chifferobe - 42"W X 56.75"H X 18.75"D 6 Drawer Dresser - 55.6"W X 33.75"H X 18.75"D Hutch/Bookcase - 55.6"W X 47.5"H X 13.6"D Changer Top - 41.75"W X 3.25"H X 18.1"D Nightstand - 24.25"W X 27.25"H X 16.75"D

Changer Top - HN-CS-2610CS-CLD

Nightstand - HN-NS-26072D-CLD Bed Rail - HN-BR-2607RR-CLD

Toddler Rail Assembly - HN-TR-2609GR-CLD

Five Drawer Chest

Hutch/Bookcase

Chifferobe

**Nightstand** 