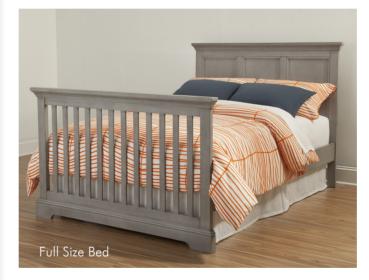

## Crib Features

- Solid hardwood construction
- 4 in 1 crib converts to toddler bed. day bed and full size bed (toddler rail and full size rails sold separately)

- Steel spring mattress support with three height adjustments
- Sturdy design for easy conversion no moving parts
- Meets CPSC and ASTM standards