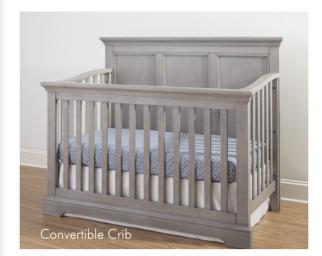

## Crib Features

- Solid hardwood construction
- 4 in 1 crib converts to toddler bed. day bed and full size bed (toddler rail and full size rails sold separately)

- Steel spring mattress support with three height adjustments
- Sturdy design for easy conversion no moving parts
- Meets CPSC and ASTM standards

## **Product Dimensions**

Convertible Crib - 55.6"W X 48.25"H X 31.25"D 5 Drawer Chest - 38.25"W X 50.75"H X 18.75"D 5 Drawer 1 Door Chifferobe - 42"W X 56.75"H X 18.75"D 6 Drawer Dresser - 55.6"W X 33.75"H X 18.75"D Hutch/Bookcase - 55.6"W X 47.5"H X 13.6"D Changer Top - 41.75"W X 3.25"H X 18.1"D Nightstand - 24.25"W X 27.25"H X 16.75"D