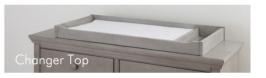

## **Product Dimensions**

Convertible Crib - 55.6"W X 48.25"H X 31.25"D 5 Drawer Chest - 38.25"W X 50.75"H X 18.75"D 5 Drawer 1 Door Chifferobe - 42"W X 56.75"H X 18.75"D 6 Drawer Dresser - 55.6"W X 33.75"H X 18.75"D Hutch/Bookcase - 55.6"W X 47.5"H X 13.6"D Changer Top - 41.75"W X 3.25"H X 18.1"D Nightstand - 24.25"W X 27.25"H X 16.75"D

Changer Top - HN-CS-2610CS-CLD

Nightstand - HN-NS-26072D-CLD Bed Rail - HN-BR-2607RR-CLD

Toddler Rail Assembly - HN-TR-2609GR-CLD

Five Drawer Chest

Hutch/Bookcase

Chifferobe

**Nightstand** 