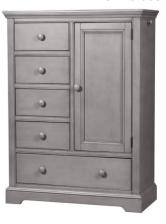

## **Product Dimensions**

Convertible Crib - 55.6"W X 48.25"H X 31.25"D 5 Drawer Chest - 38.25"W X 50.75"H X 18.75"D 5 Drawer 1 Door Chifferobe - 42"W X 56.75"H X 18.75"D 6 Drawer Dresser - 55.6"W X 33.75"H X 18.75"D Hutch/Bookcase - 55.6"W X 47.5"H X 13.6"D Changer Top - 41.75"W X 3.25"H X 18.1"D Nightstand - 24.25"W X 27.25"H X 16.75"D

Cashew

Cloud

Model Numbers (Cloud)

Convertible Crib -HN-CR-2601NR-CLD

5 Drawer 1 Door Chifferobe - HN-CF-2625SD-CLD

5 Drawer Chest - HN-CH-2604SD-CLD

6 Drawer Dresser - HN-DD-2608LD-CLD

Hutch/Bookcase - HN-HU-2603CB-CLD