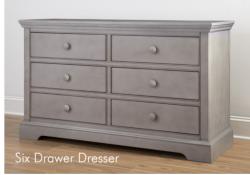

## **Product Dimensions**

Convertible Crib - 55.6"W X 48.25"H X 31.25"D 5 Drawer Chest - 38.25"W X 50.75"H X 18.75"D 5 Drawer 1 Door Chifferobe - 42"W X 56.75"H X 18.75"D 6 Drawer Dresser - 55.6"W X 33.75"H X 18.75"D Hutch/Bookcase - 55.6"W X 47.5"H X 13.6"D Changer Top - 41.75"W X 3.25"H X 18.1"D Nightstand - 24.25"W X 27.25"H X 16.75"D

Cashew

Cloud

Model Numbers (Cloud)

Convertible Crib -HN-CR-2601NR-CLD

5 Drawer 1 Door Chifferobe - HN-CF-2625SD-CLD

5 Drawer Chest - HN-CH-2604SD-CLD

6 Drawer Dresser - HN-DD-2608LD-CLD

Hutch/Bookcase - HN-HU-2603CB-CLD