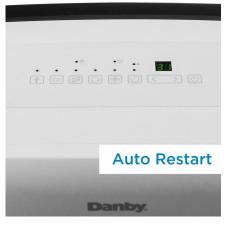

## FEATURES

- 50 Pint (23.6 L) Dehumidifier: Controls humidity in spaces up to 3,000 sq. ft.
- Electronic controls with LED display
- Smart Dehumidify: Unit will automatically control room humidity by factoring in ambient temperature
- Vertical Pump: Unit can pump water directly into a sink or drain for continuous operation
- R32 refrigerant
- Direct drain feature allows for continuous operation
- Auto restart: Unit automatically restarts after a power failure
- Auto de-icer: prevents frost build up
- Sync the 24-hour timer with your schedule to save energy
- Low temp function: Unit operates at temperatures as low as 5°C
- 4 castors for easy room-to-room transport
- Reusable, washable filter
- Limited 2 year carry-in warranty