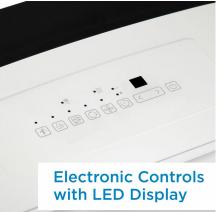

## FEATURES

- 50 Pint (23.6 L) Dehumidifier: Controls humidity in spaces up to 3,000 sq. ft.
- Electronic controls with LED display
- Smart Dehumidify: Unit will automatically control room humidity by factoring in ambient temperature
- Vertical Pump: Unit can pump water directly into a sink or drain for continuous operation
- R32 refrigerant
- Direct drain feature allows for continuous operation
- Auto restart: Unit automatically restarts after a power failure
- Auto de-icer: prevents frost build up
- Sync the 24-hour timer with your schedule to save energy
- Low temp function: Unit operates at temperatures as low as 5°C
- 4 castors for easy room-to-room transport
- Reusable, washable filter
- Limited 2 year carry-in warranty