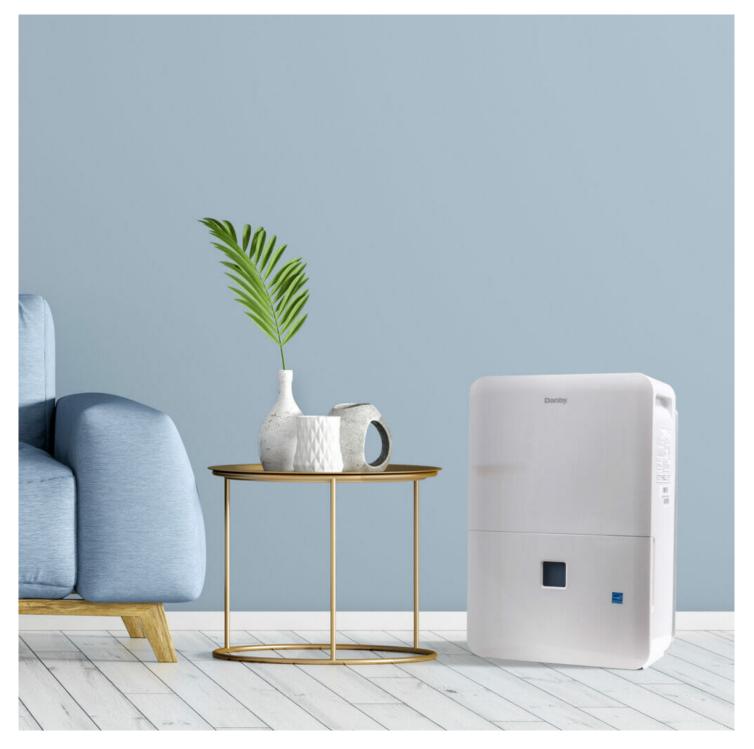

## **DDR050BJP2WDB** 50 Pint Dehumidifier with Pump in White

Reusable, Washable Filter

## FEATURES

- 50 Pint (23.6 L) Dehumidifier: Controls humidity in spaces up to 3,000 sq. ft.
- Electronic controls with LED display
- Smart Dehumidify: Unit will automatically control room humidity by factoring in ambient temperature
- Vertical Pump: Unit can pump water directly into a sink or drain for continuous operation
- R32 refrigerant
- Direct drain feature allows for continuous operation
- Auto restart: Unit automatically restarts after a power failure
- Auto de-icer: prevents frost build up
- Sync the 24-hour timer with your schedule to save energy
- Low temp function: Unit operates at temperatures as low as 5°C
- 4 castors for easy room-to-room transport
- Reusable, washable filter
- Limited 2 year carry-in warranty