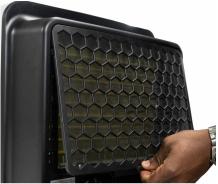

## FEATURES

- 50 Pint (23.6 L) Dehumidifier: Controls humidity in spaces up to 3,000 sq. ft.
- Electronic controls with LED display
- Smart Dehumidify: Unit will automatically control room humidity by factoring in ambient temperature
- Vertical Pump: Unit can pump water directly into a sink or drain for continuous operation
- R32 refrigerant
- Direct drain feature allows for continuous operation
- Auto restart: Unit automatically restarts after a power failure
- Auto de-icer: prevents frost build up
- Sync the 24-hour timer with your schedule to save energy
- Low temp function: Unit operates at temperatures as low as 5°C
- 4 castors for easy room-to-room transport
- Reusable, washable filter
- Limited 2 year carry-in warranty