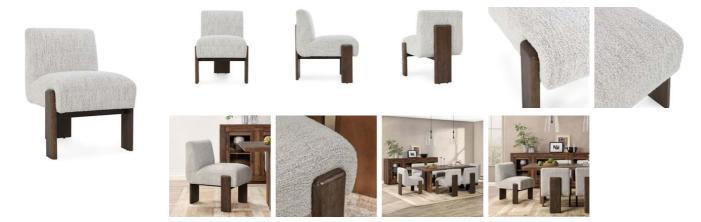

## Chelsea Upholstered/Wood Dining Chair Pixel Ivory

## PRODUCT DETAILS

Specifications SKU : 53006032 Collection : Chelsea Materials : 100% Polyester, Ash Wood Dimensions : 22 W X 27.75 D X 32 H Product Weight : 12 Product Cubic Feet : 10.7

## Features

Base is crafted from Ash wood. Known to be heavy, hard and resistant to scratches, Ash wood is an ideal material for hand crafted furniture pieces.

Upholstered using a soft, boucle fabric made with variegated yarns that provides a heathered and textured appearance. Dark Brown wood base accenting the natural wood grain. Made for comfortable dining table seating

Sinuous spring cushion support with foam for firm seat. Compliant to California Technical Bulletin 117-2013, a fire safety standard for upholstered furniture implemented in California.