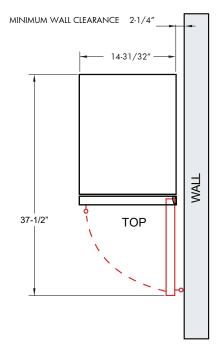

#### **ROUGH-IN**

IN TIGHT INSTALLATIONS **CUT THROUGH AN ADJACENT** CABINET WALL TO REACH AN OUTLET INSTALLED THERE

XOU15BCSF\_SPECrevA 9/2019 Not responsible for typographical errors or misprints