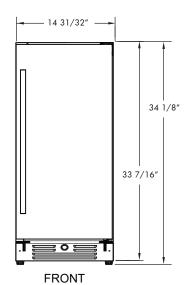

#### **SPECIFICATIONS**

Size 15"

**Dimensions** 14 31/32"W x 34 1/8"H x 23 1/4"D

**Installation Type** Built-in / Freestanding

**Refrigerant Type** R600a

**Electrical** 115V 60Hz 1.5A

USE DEDICATED 15A CIRCUIT