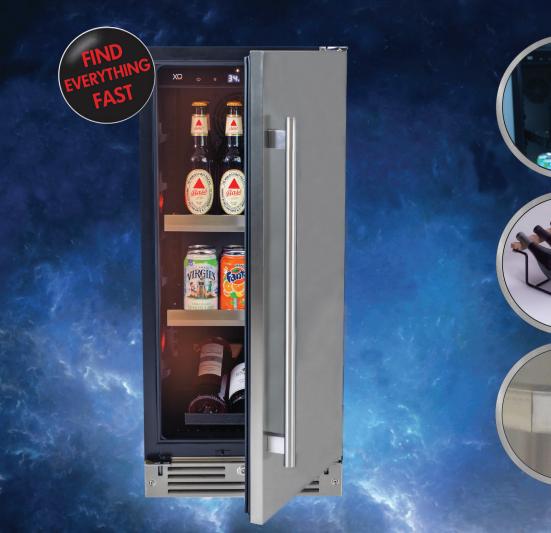

## BEVERAGE CENTER | REFRIGERATOR

Clear glass shelves fully extend to reveal their contents and easily adjust to 15 different heights to accomodate your needs.

Removable 3 Bottle Wine Cradle included.

Optional Pro Style handle included

#### STORE UP TO 66 (12oz) CANS - READY TO SERVE AT 34° to 50° F AND STILL FIND JUST WHAT YOU ARE LOOKING FOR

Your XO Beverage Center comes with clear glass - glide out shelves. No more fumbling about or emptying shelves to find what you are looking for. Simply extend the shelf out to see what is in the back. Because beverages come in all shapes and sizes, you can quickly and easily adjust the height of the shelves to 6 different positions.

#### YOU HAVE TO BE THIS TALL...

WITH 15 DIFFERENT SHELF HEIGHT ADJUSTMENTS STORING YOUR FAVORITE BEVERAGES IS SIMPLE AND BECAUSE THE CLEAR GLASS SHELVES FULLY EXTEND WHILE LOADED - EVERYTHING IS EASY TO FIND.