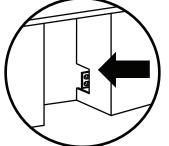

#### **ROUGH-IN**

IN TIGHT INSTALLATIONS **CUT THROUGH AN ADJACENT** CABINET WALL TO REACH AN OUTLET INSTALLED THERE

XOU15BCSF\_SPECrevA 9/2019 Not responsible for typographical errors or misprints