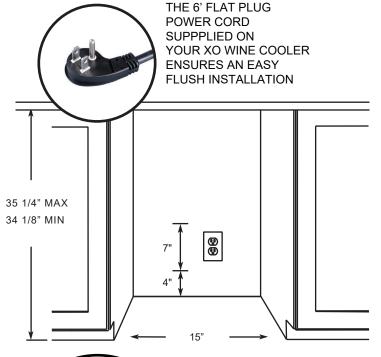

#### **ROUGH-IN**

IN TIGHT INSTALLATIONS **CUT THROUGH AN ADJACENT** CABINET WALL TO REACH AN OUTLET INSTALLED THERE

XOU15BCSF\_SPECrevA 9/2019 Not responsible for typographical errors or misprints