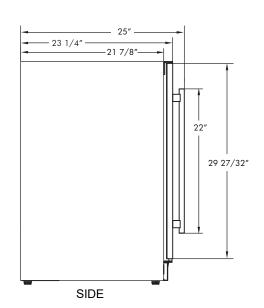

#### **SPECIFICATIONS**

Size 15"

**Dimensions** 14 31/32"W x 34 1/8"H x 23 1/4"D

**Installation Type** Built-in / Freestanding

**Refrigerant Type** R600a

**Electrical** 115V 60Hz 1.5A

USE DEDICATED 15A CIRCUIT