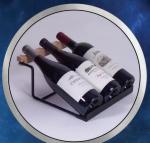

## BEVERAGE CENTER | REFRIGERATOR

Clear glass shelves fully extend to reveal their contents and easily adjust to 15 different heights to accomodate your needs.

Removable 3 Bottle Wine Cradle included.

Optional Pro Style handle included