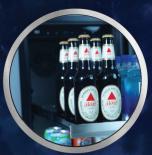

#### STORE UP TO 66 (12oz) CANS - READY TO SERVE AT 34° to 50° F AND STILL FIND JUST WHAT YOU ARE LOOKING FOR

Your XO Beverage Center comes with clear glass - glide out shelves. No more fumbling about or emptying shelves to find what you are looking for. Simply extend the shelf out to see what is in the back. Because beverages come in all shapes and sizes, you can quickly and easily adjust the height of the shelves to 6 different positions.

#### YOU HAVE TO BE THIS TALL...

WITH 15 DIFFERENT SHELF HEIGHT ADJUSTMENTS STORING YOUR FAVORITE BEVERAGES IS SIMPLE AND BECAUSE THE CLEAR GLASS SHELVES FULLY EXTEND WHILE LOADED - EVERYTHING IS EASY TO FIND.