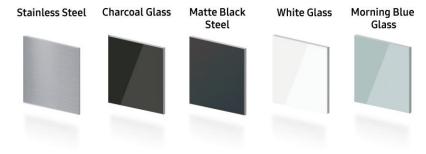

#### **Bespoke Panel Color Selection**

#### Shipping Dimensions & Weight (WxHxD)

Dimensions:  $21^{1}/_{8}$ " x  $45^{1}/_{4}$ " x  $1^{7}/_{8}$ " Steel Panel Weight: 8.47 lbs Glass Panel Weight: 12.17 lbs

| Color              | Model #     | UPC Code     |
|--------------------|-------------|--------------|
| Stainless Steel    | RA-F18DU3QL | 887276628721 |
| Charcoal Glass     | RA-F18DU333 | 887276628691 |
| Matte Black Steel  | RA-F18DU3MT | 887276628523 |
| White Glass        | RA-F18DU312 | 887276628677 |
| Morning Blue Glass | RA-F18DU3CM | 887276629490 |