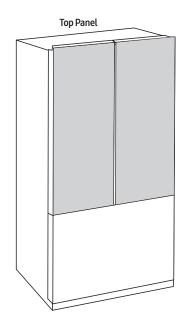

# Refrigerator Panel - Top Panel

Glass Panel

### Design a refrigerator that's uniquely you.

Personalize your Bespoke 3-Door French Door Refrigerator with customizable and changeable refrigerator door panels. Choose from a range of colors and either steel or glass finishes, to design a refrigerator that expresses your personal style. If you want to update your décor, you can simply change the color of your refrigerator by choosing new panels.