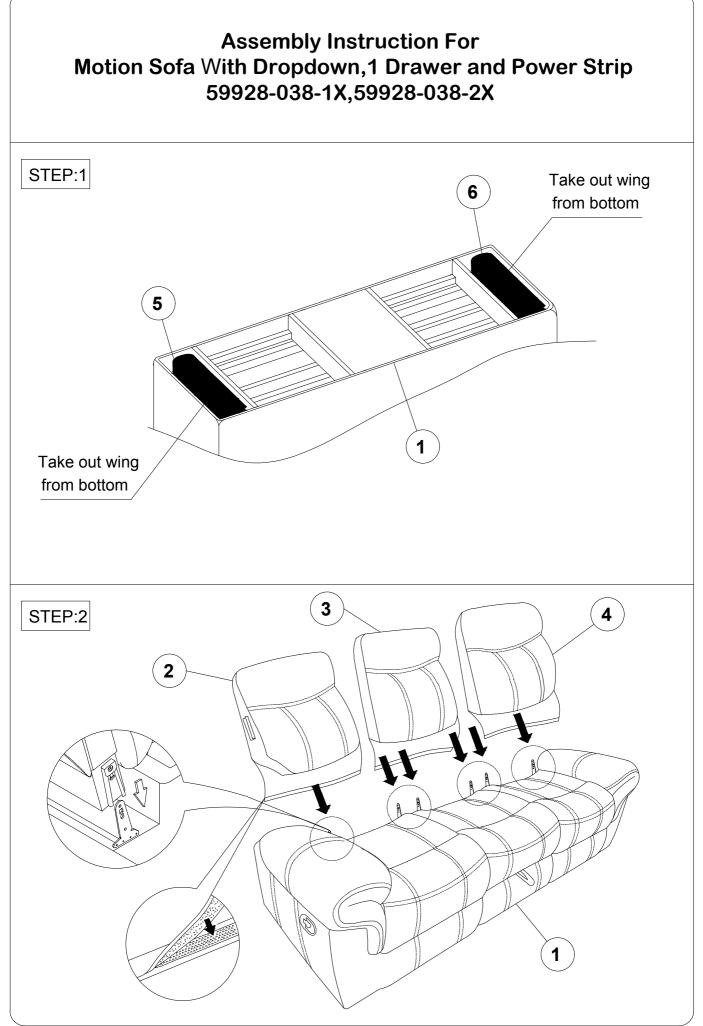

## Assembly Instruction For Motion Sofa With Dropdown,1 Drawer and Power Strip 59928-038-1X,59928-038-2X

Caution: Please read instructions thoroughly before unpacking assembly parts. Sharp, exposed staple tips can cause injury, therefore, for your protection, please remove any exposed staples used in packing.

 We recommend that you should assemble this product with the assistance of another person; this will make assembly easier, and will help to eliminate damage to the product or injury to persons during assembly.
Be sure to check all packing materials carefully for small parts that may have come loose inside the carton during shipment.

3. Please do not over tighten screws or bolts.

4. Please put all parts on a non-abrasive floor before assembly, and follow the assembly steps to assemble your newly purchased product correctly and efficiently.

|     | PART LIST          |        |      |      |  |  |  |  |
|-----|--------------------|--------|------|------|--|--|--|--|
| No. | PART DESC          | Sketch | Code | Q'TY |  |  |  |  |
| 1   | Seat               |        |      | 1    |  |  |  |  |
| 2   | LHF (Backrest)     |        |      | 1    |  |  |  |  |
| 3   | MIDDLE<br>BACKREST |        |      | 1    |  |  |  |  |
| 4   | RHF (Backrest)     |        |      | 1    |  |  |  |  |
| 5   | LHF (Wing)         |        |      | 1    |  |  |  |  |
| 6   | RHF (Wing)         |        |      | 1    |  |  |  |  |