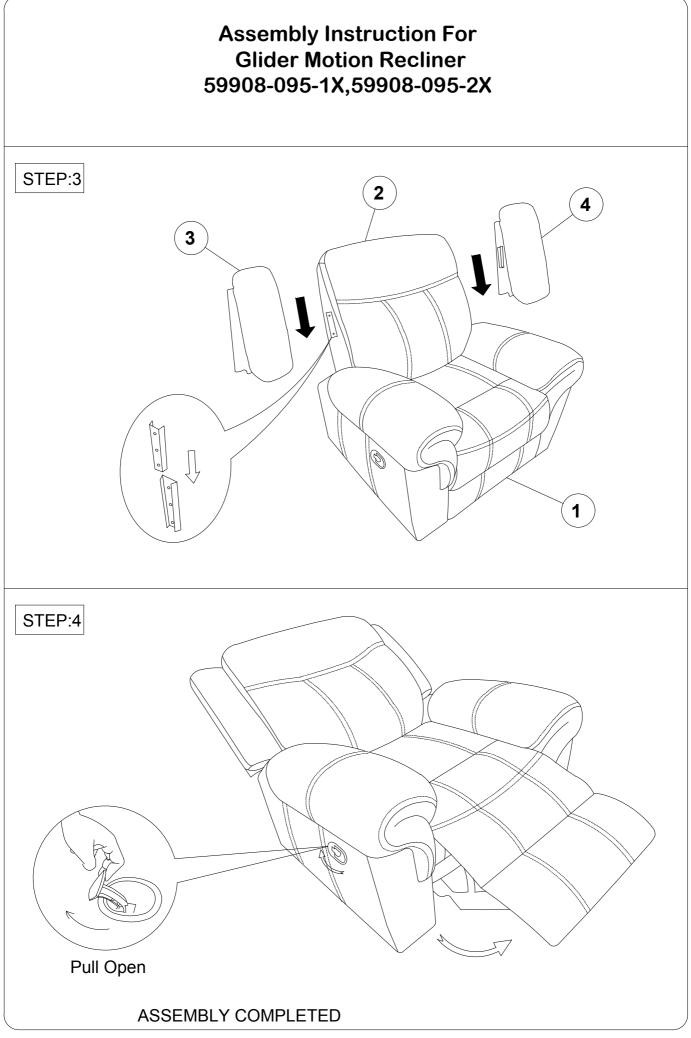

## Assembly Instruction For Glider Motion Recliner 59928-095-1X,59928-095-2X

Caution: Please read instructions thoroughly before unpacking assembly parts. Sharp, exposed staple tips can cause injury, therefore, for your protection, please remove any exposed staples used in packing. 1. We recommend that you should assemble this product with the assistance of another person; this will make

assembly easier, and will help to eliminate damage to the product or injury to persons during assembly. 2. Be sure to check all packing materials carefully for small parts that may have come loose inside the carton during shipment.

3. Please do not over tighten screws or bolts.

4. Please put all parts on a non-abrasive floor before assembly, and follow the assembly steps to assemble your newly purchased product correctly and efficiently.

|     | PART LIST  |        |      |      |  |  |  |  |
|-----|------------|--------|------|------|--|--|--|--|
| No. | PART DESC  | Sketch | Code | Q'TY |  |  |  |  |
| 1   | Seat       |        |      | 1    |  |  |  |  |
| 2   | Backrest   | (D)    |      | 1    |  |  |  |  |
| 3   | LHF (Wing) |        |      | 1    |  |  |  |  |
| 4   | RHF (Wing) |        |      | 1    |  |  |  |  |