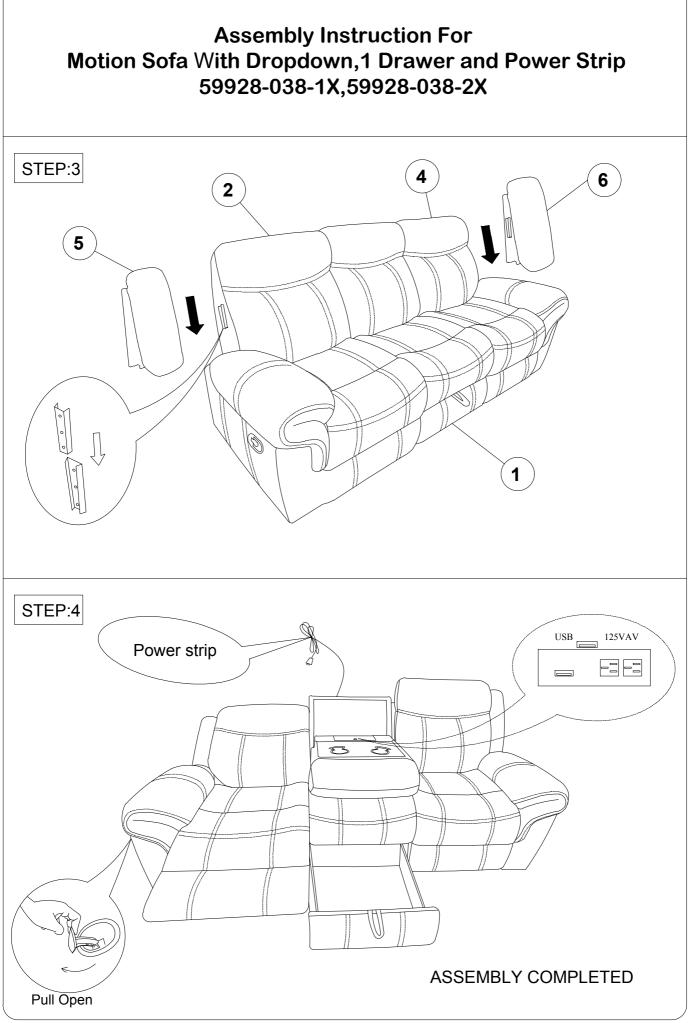

## Assembly Instruction For Motion Sofa With Dropdown,1 Drawer and Power Strip 59928-038-1X,59928-038-2X

Caution: Please read instructions thoroughly before unpacking assembly parts. Sharp, exposed staple tips can cause injury, therefore, for your protection, please remove any exposed staples used in packing.

 We recommend that you should assemble this product with the assistance of another person; this will make assembly easier, and will help to eliminate damage to the product or injury to persons during assembly.
Be sure to check all packing materials carefully for small parts that may have come loose inside the carton during shipment.

3. Please do not over tighten screws or bolts.

4. Please put all parts on a non-abrasive floor before assembly, and follow the assembly steps to assemble your newly purchased product correctly and efficiently.

|     | PART LIST          |        |      |      |  |  |  |  |
|-----|--------------------|--------|------|------|--|--|--|--|
| No. | PART DESC          | Sketch | Code | Q'TY |  |  |  |  |
| 1   | Seat               |        |      | 1    |  |  |  |  |
| 2   | LHF (Backrest)     |        |      | 1    |  |  |  |  |
| 3   | MIDDLE<br>BACKREST |        |      | 1    |  |  |  |  |
| 4   | RHF (Backrest)     |        |      | 1    |  |  |  |  |
| 5   | LHF (Wing)         |        |      | 1    |  |  |  |  |
| 6   | RHF (Wing)         |        |      | 1    |  |  |  |  |