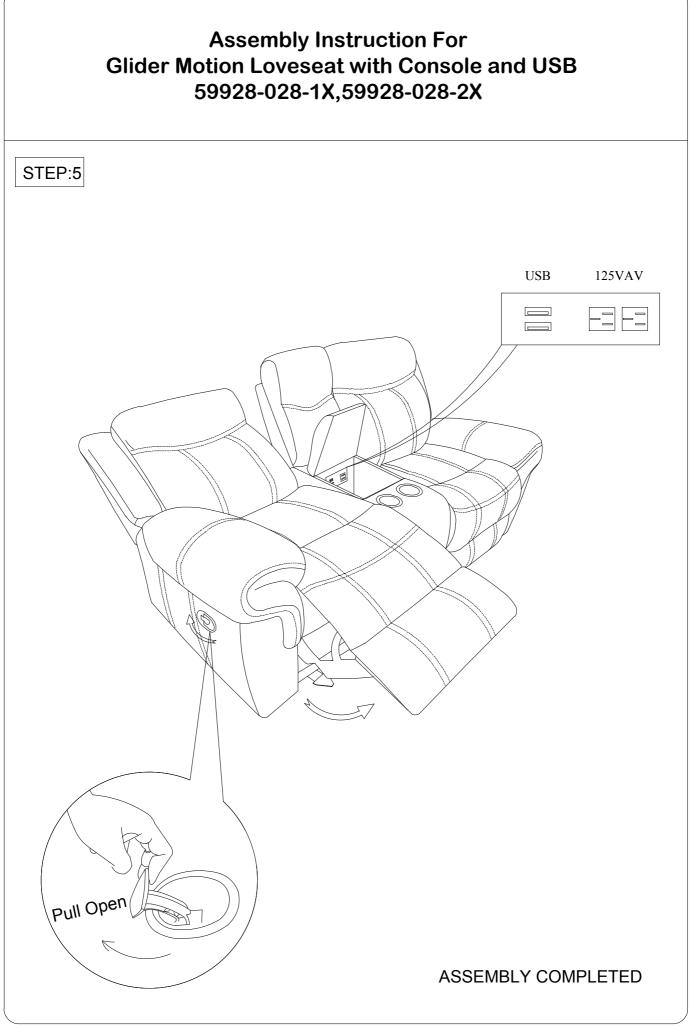

## Assembly Instruction For Glider Motion Loveseat with Console and USB 59928-028-1X,59928-028-2X

Caution: Please read instructions thoroughly before unpacking assembly parts. Sharp, exposed staple tips can cause injury, therefore, for your protection, please remove any exposed staples used in packing. 1. We recommend that you should assemble this product with the assistance of another person; this will make

assembly easier, and will help to eliminate damage to the product or injury to persons during assembly. 2. Be sure to check all packing materials carefully for small parts that may have come loose inside the carton during shipment.

3. Please do not over tighten screws or bolts.

4. Please put all parts on a non-abrasive floor before assembly, and follow the assembly steps to assemble your newly purchased product correctly and efficiently.

|     | PART LIST           |        |      |      |  |  |  |  |
|-----|---------------------|--------|------|------|--|--|--|--|
| No. | PART DESC           | Sketch | Code | Q'TY |  |  |  |  |
| 1   | Seat                |        |      | 1    |  |  |  |  |
| 2   | LHF (Backrest)      |        |      | 1    |  |  |  |  |
| 3   | CONSOLE<br>BACKREST |        |      | 1    |  |  |  |  |
| 4   | RHF (Backrest)      |        |      | 1    |  |  |  |  |
| 5   | LHF (Wing)          |        |      | 1    |  |  |  |  |
| 6   | RHF (Wing)          |        |      | 1    |  |  |  |  |