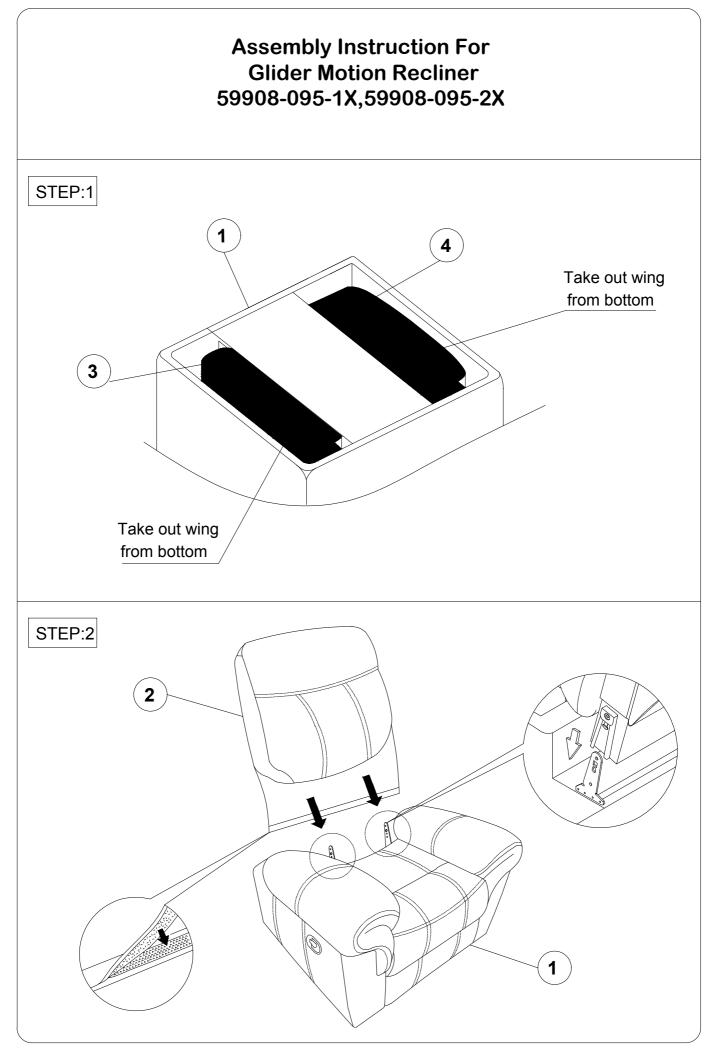

## Assembly Instruction For Glider Motion Recliner 59928-095-1X,59928-095-2X

Caution: Please read instructions thoroughly before unpacking assembly parts. Sharp, exposed staple tips can cause injury, therefore, for your protection, please remove any exposed staples used in packing. 1. We recommend that you should assemble this product with the assistance of another person; this will make

assembly easier, and will help to eliminate damage to the product or injury to persons during assembly. 2. Be sure to check all packing materials carefully for small parts that may have come loose inside the carton during shipment.

3. Please do not over tighten screws or bolts.

4. Please put all parts on a non-abrasive floor before assembly, and follow the assembly steps to assemble your newly purchased product correctly and efficiently.

|     | PART LIST  |        |      |      |  |  |  |  |
|-----|------------|--------|------|------|--|--|--|--|
| No. | PART DESC  | Sketch | Code | Q'TY |  |  |  |  |
| 1   | Seat       |        |      | 1    |  |  |  |  |
| 2   | Backrest   | (D)    |      | 1    |  |  |  |  |
| 3   | LHF (Wing) |        |      | 1    |  |  |  |  |
| 4   | RHF (Wing) |        |      | 1    |  |  |  |  |