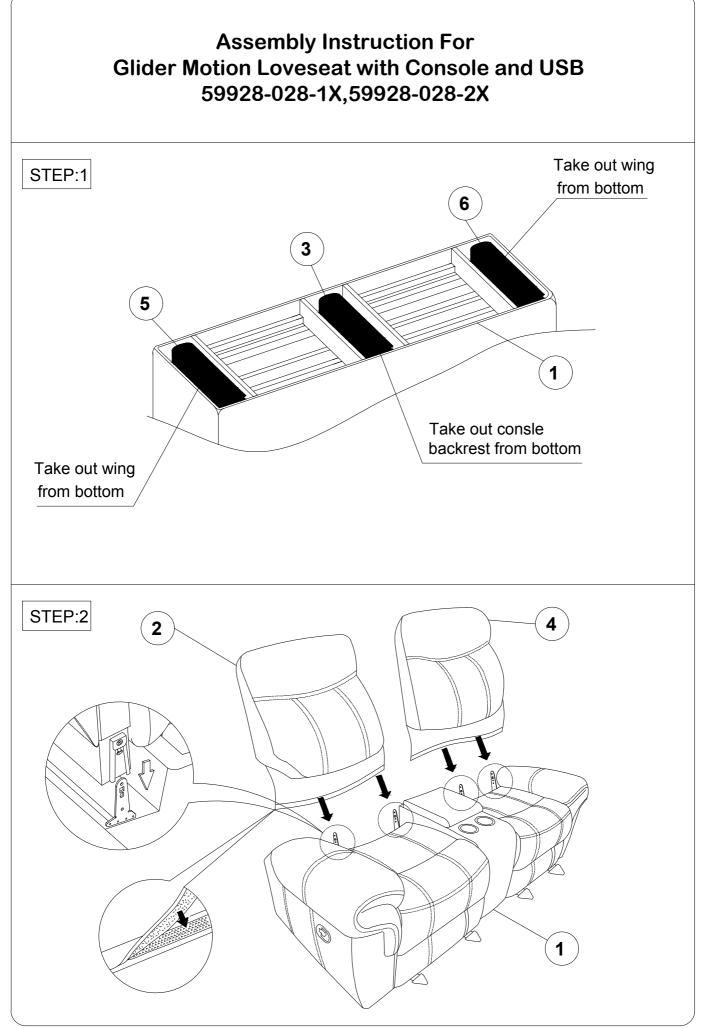

## Assembly Instruction For Glider Motion Loveseat with Console and USB 59928-028-1X,59928-028-2X

Caution: Please read instructions thoroughly before unpacking assembly parts. Sharp, exposed staple tips can cause injury, therefore, for your protection, please remove any exposed staples used in packing. 1. We recommend that you should assemble this product with the assistance of another person; this will make

assembly easier, and will help to eliminate damage to the product or injury to persons during assembly. 2. Be sure to check all packing materials carefully for small parts that may have come loose inside the carton during shipment.

3. Please do not over tighten screws or bolts.

4. Please put all parts on a non-abrasive floor before assembly, and follow the assembly steps to assemble your newly purchased product correctly and efficiently.

|     | PART LIST           |        |      |      |  |  |  |  |
|-----|---------------------|--------|------|------|--|--|--|--|
| No. | PART DESC           | Sketch | Code | Q'TY |  |  |  |  |
| 1   | Seat                |        |      | 1    |  |  |  |  |
| 2   | LHF (Backrest)      |        |      | 1    |  |  |  |  |
| 3   | CONSOLE<br>BACKREST |        |      | 1    |  |  |  |  |
| 4   | RHF (Backrest)      |        |      | 1    |  |  |  |  |
| 5   | LHF (Wing)          |        |      | 1    |  |  |  |  |
| 6   | RHF (Wing)          |        |      | 1    |  |  |  |  |