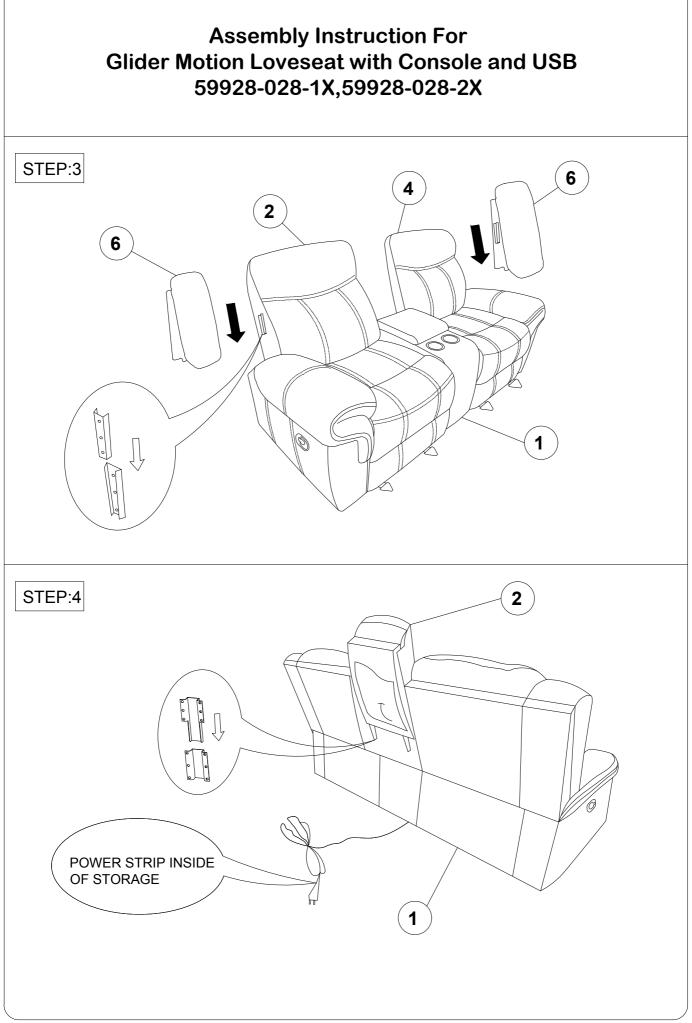

## Assembly Instruction For Glider Motion Loveseat with Console and USB 59928-028-1X,59928-028-2X

Caution: Please read instructions thoroughly before unpacking assembly parts. Sharp, exposed staple tips can cause injury, therefore, for your protection, please remove any exposed staples used in packing. 1. We recommend that you should assemble this product with the assistance of another person; this will make

assembly easier, and will help to eliminate damage to the product or injury to persons during assembly. 2. Be sure to check all packing materials carefully for small parts that may have come loose inside the carton during shipment.

3. Please do not over tighten screws or bolts.

4. Please put all parts on a non-abrasive floor before assembly, and follow the assembly steps to assemble your newly purchased product correctly and efficiently.

|     | PART LIST           |        |      |      |  |  |  |  |
|-----|---------------------|--------|------|------|--|--|--|--|
| No. | PART DESC           | Sketch | Code | Q'TY |  |  |  |  |
| 1   | Seat                |        |      | 1    |  |  |  |  |
| 2   | LHF (Backrest)      |        |      | 1    |  |  |  |  |
| 3   | CONSOLE<br>BACKREST |        |      | 1    |  |  |  |  |
| 4   | RHF (Backrest)      |        |      | 1    |  |  |  |  |
| 5   | LHF (Wing)          |        |      | 1    |  |  |  |  |
| 6   | RHF (Wing)          |        |      | 1    |  |  |  |  |