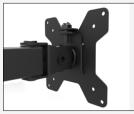

# EASY DEPLOYMENT

The detachable VESA monitor plate lets you to work on a flat surface instead of supporting your monitor during installation. The plate easily slides onto the stand and can be removed quickly for servicing.

75 x 75

100 x 100