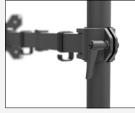

### **ON-THE-FLY ADJUSTMENTS** A toolless lever allows for easy on-the-fly height

adjustments – useful for shared workspaces that accommodate various users.