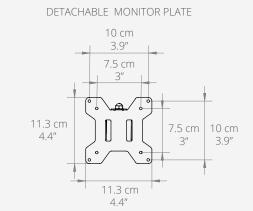

# FEATURES & SPECIFICATIONS

- Fits most computer monitors from 17" to 34"
- Supports monitors weighing up to 22.1 lb (10 kg)
- Accommodates VESA sizes of 75x75 and 100x100
- Accessible tilt mechanism provides +90° to -80° of tilt
- 180° of swivel
- Single arm provides up to 16.2" (41.2 cm) of reach
- Height adjustable between 5.1" (13 cm) and 16.7" (42.5 cm) depending on screen size
- · 360° monitor rotation for vertical and horizontal screen orientation
- Cable management hooks included
- Hardware for desk clamp and grommet installation is included

75 x 75

100 x 100

# **TECHNICAL ILLUSTRATIONS**