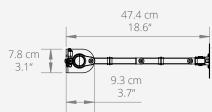

# FEATURES & SPECIFICATIONS

- Fits most computer monitors from 17" to 34"
- Supports monitors weighing up to 22.1 lb (10 kg)
- Accommodates VESA sizes of 75x75 and 100x100
- Accessible tilt mechanism provides +90° to -80° of tilt
- 180° of swivel
- Single arm provides up to 16.2" (41.2 cm) of reach
- Height adjustable between 5.1" (13 cm) and 16.7" (42.5 cm) depending on screen size
- · 360° monitor rotation for vertical and horizontal screen orientation
- Cable management hooks included
- Hardware for desk clamp and grommet installation is included