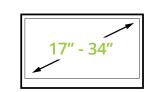

# FEATURES & SPECIFICATIONS

- Fits most computer monitors from 17" to 34"
- Supports monitors weighing up to 22.1 lb (10 kg)
- Accommodates VESA sizes of 75x75 and 100x100
- Accessible tilt mechanism provides +90° to -80° of tilt
- 180° of swivel
- Single arm provides up to 16.2" (41.2 cm) of reach
- Height adjustable between 5.1" (13 cm) and 16.7" (42.5 cm) depending on screen size
- · 360° monitor rotation for vertical and horizontal screen orientation
- Cable management hooks included
- Hardware for desk clamp and grommet installation is included