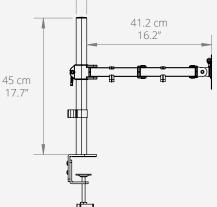

# FEATURES & SPECIFICATIONS

- Fits most computer monitors from 17" to 34"
- Supports monitors weighing up to 22.1 lb (10 kg)
- Accommodates VESA sizes of 75x75 and 100x100
- Accessible tilt mechanism provides +90° to -80° of tilt
- 180° of swivel
- Single arm provides up to 16.2" (41.2 cm) of reach
- Height adjustable between 5.1" (13 cm) and 16.7" (42.5 cm) depending on screen size
- · 360° monitor rotation for vertical and horizontal screen orientation
- Cable management hooks included
- Hardware for desk clamp and grommet installation is included

# **TECHNICAL ILLUSTRATIONS**