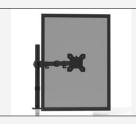

# DML1000

Work more effectively and eliminate potential strain with DML1000. This fully adjustable single monitor arm supports monitors up to 22.1 lbs and tilts, swivels, and rotates 360° for portrait or landscape monitor orientations. A toolless on-the-fly height adjustment system lets you align your monitor with your eyes for improved ergonomics. To save time and reduce frustration, the detachable VESA monitor plate allows you to attach and remove your monitor quickly by sliding it on and off the stand. Included cable management hooks provide a pathway for wiring to keep your workstation tidy and reduce distractions. With desk clamping and grommet mounting options included in the box, you'll be up and running in no time regardless of your setup.

## IMPROVED ERGONOMICS

Featuring tilt, swivel, and 360° monitor rotation to support portrait or landscape orientations, DML1000 allows you to position your monitor to improve workplace ergonomics.