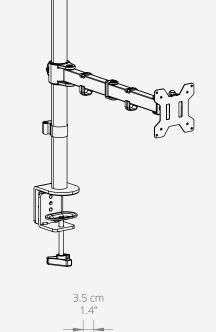

# DML1000

Work more effectively and eliminate potential strain with DML1000. This fully adjustable single monitor arm supports monitors up to 22.1 lbs and tilts, swivels, and rotates 360° for portrait or landscape monitor orientations. A toolless on-the-fly height adjustment system lets you align your monitor with your eyes for improved ergonomics. To save time and reduce frustration, the detachable VESA monitor plate allows you to attach and remove your monitor quickly by sliding it on and off the stand. Included cable management hooks provide a pathway for wiring to keep your workstation tidy and reduce distractions. With desk clamping and grommet mounting options included in the box, you'll be up and running in no time regardless of your setup.

# FEATURES & SPECIFICATIONS

- Fits most computer monitors from 17" to 34"
- Supports monitors weighing up to 22.1 lb (10 kg)
- Accommodates VESA sizes of 75x75 and 100x100
- Accessible tilt mechanism provides +90° to -80° of tilt
- 180° of swivel
- Single arm provides up to 16.2" (41.2 cm) of reach
- Height adjustable between 5.1" (13 cm) and 16.7" (42.5 cm) depending on screen size
- · 360° monitor rotation for vertical and horizontal screen orientation
- Cable management hooks included
- Hardware for desk clamp and grommet installation is included

# **TECHNICAL ILLUSTRATIONS**