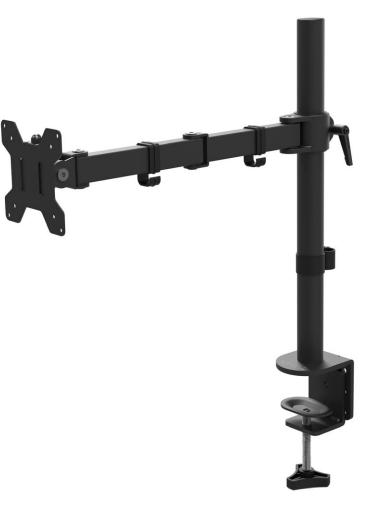

# DML1000

Work more effectively and eliminate potential strain with DML1000. This fully adjustable single monitor arm supports monitors up to 22.1 lbs and tilts, swivels, and rotates 360° for portrait or landscape monitor orientations. A toolless on-the-fly height adjustment system lets you align your monitor with your eyes for improved ergonomics. To save time and reduce frustration, the detachable VESA monitor plate allows you to attach and remove your monitor quickly by sliding it on and off the stand. Included cable management hooks provide a pathway for wiring to keep your workstation tidy and reduce distractions. With desk clamping and grommet mounting options included in the box, you'll be up and running in no time regardless of your setup.