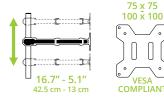

# FEATURES & SPECIFICATIONS

- Fits most computer monitors from 17" to 34"
- Supports monitors weighing up to 22.1 lb (10 kg)
- Accommodates VESA sizes of 75x75 and 100x100
- Accessible tilt mechanism provides +90° to -80° of tilt
- 180° of swivel
- Single arm provides up to 16.2" (41.2 cm) of reach
- Height adjustable between 5.1" (13 cm) and 16.7" (42.5 cm) depending on screen size
- · 360° monitor rotation for vertical and horizontal screen orientation
- Cable management hooks included
- Hardware for desk clamp and grommet installation is included

75 x 75

100 x 100