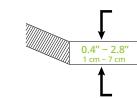

# UNIVERSAL COMPATIBILITY

The DML1000 supports 34" monitors weighing up to 22.1 lbs. The stand can be clamped to nearly all desks from 0.4" and 2.8" thick and includes hardware for desk grommet installation.