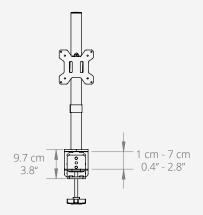

# FEATURES & SPECIFICATIONS

- Fits most computer monitors from 17" to 34"
- Supports monitors weighing up to 22.1 lb (10 kg)
- Accommodates VESA sizes of 75x75 and 100x100
- Accessible tilt mechanism provides +90° to -80° of tilt
- 180° of swivel
- Single arm provides up to 16.2" (41.2 cm) of reach
- Height adjustable between 5.1" (13 cm) and 16.7" (42.5 cm) depending on screen size
- · 360° monitor rotation for vertical and horizontal screen orientation
- Cable management hooks included
- Hardware for desk clamp and grommet installation is included

# UNIVERSAL COMPATIBILITY

The DML1000 supports 34" monitors weighing up to 22.1 lbs. The stand can be clamped to nearly all desks from 0.4" and 2.8" thick and includes hardware for desk grommet installation.