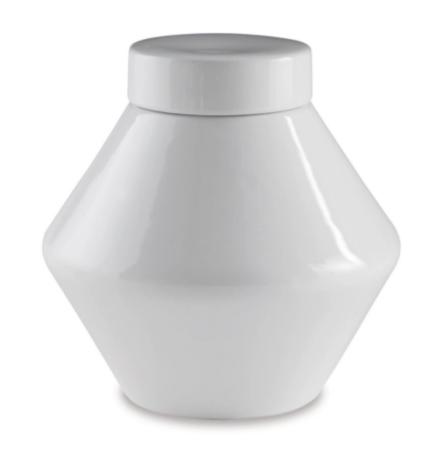

## Domina Jar (2/CS)

SKU - A2000485 | Status - Current

**General Dimensions: Metric** 7.5" W x 7.5" D x 8" H

**Weight**: 8 lbs. | **Cube**: 1.51 ft

**Style:** Contemporary

**Showroom:** Signature Design

**Division:** Signature Accessory

## PRODUCT DESCRIPTION

Show off your sense of curated good taste with this glazed ceramic jar with removable lid. Minimalistic and modern, this set is the embodiment of sleek style.

- Made of ceramic
- White glazed finish
- Removable lid
- Suitable for indoor/outdoor use