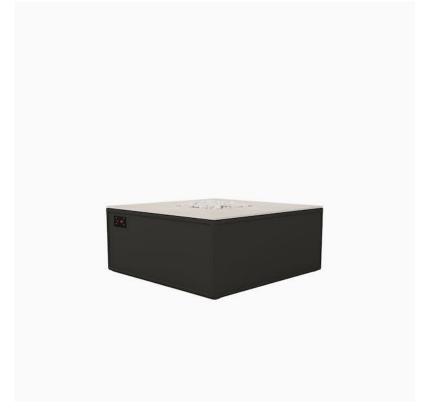

## 44" SQUARE COMMERCIAL FIRE TABLE

Model: 5623-4444-LNC

Collection: Not Applicable

Designer: Brown Jordan

Elevated materials set the tone for the 44 Square Commercial Fire Table. Its broad velvet-smooth ceramic top is heat resistant and features built-in slip resistance properties making it perfect for year-round use as a table top and focal point during warmer weather. Smooth transitional lines and luxurious matter iver rock fire media add to the Fire Tables sophisticated exterior. Built with design and function in mind, the 44 Square Commercial Fire Table features over 60,000 BTU output, a spring loaded side panel for an easily retractable tank and a built-in igniter. Tank and fire media sold separately.