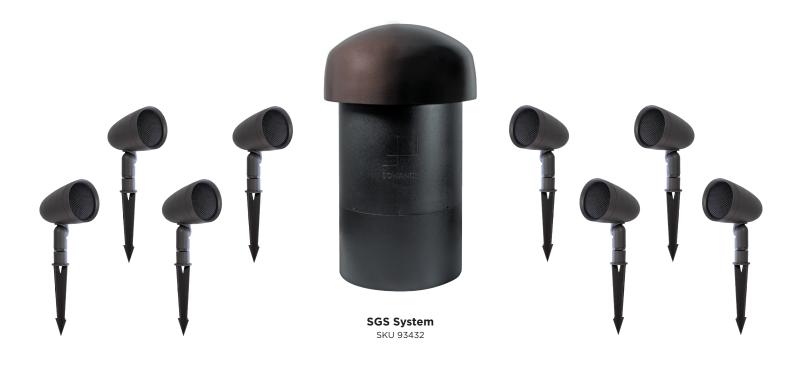

## SONANCE GARDEN SERIES

8 SGS SATS | 8 GROUND STAKES | 1 SGS SUB

Sonance Garden Series borrows performance design elements from the industryleading Sonance Landscape Series products and creates a smaller scale system ideal for outdoor areas up to 3,500 square feet. Sonance Garden Series is the perfect balance of performance and simplicity in an outdoor audio system.

#### INSTALLATION

1/2" NPS threading for fl xibility with mounting hardware Complete 8.1 System configu ation on a single two-channel amplifie