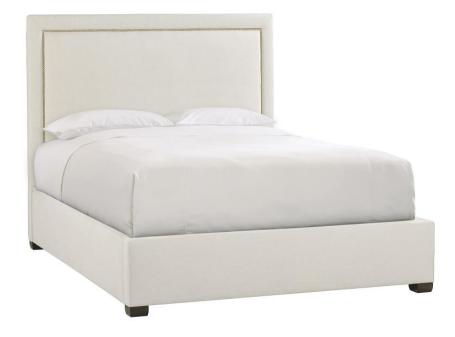

# Morgan Fabric Panel Bed Extended California King

## **Pieces Shown**

750FC65 Footboard/Extended Side Rails 753H75 Morgan Headboard

#### Dimensions

W: 78.25 in D: 93.88 in H: 64 in W: 198.75 cm D: 238.46 cm H: 162.56 cm SH: 7.25 in SH: 18.41 cm

## Features

- Fully upholstered picture-framed panel headboard with nailhead trim
- Fully upholstered footboard and side rails no nailhead no welt trim.
- Extended side rails are 2 longer than standard rails to accommodate an adjustable mattress.
- Espresso finish on feet
- Three metal slat support system with adjustable center supports
- · Specifications subject to change without notice