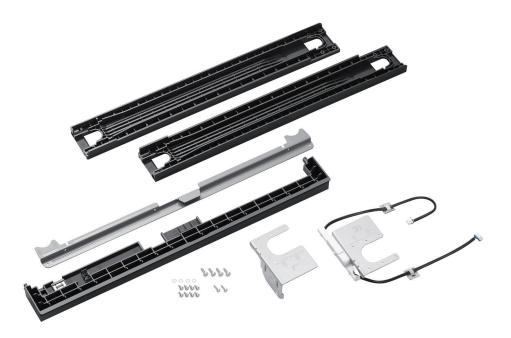

## Bespoke Stacking and MultiControl™ Combo Kit (2025)

- Securely stacks your dryer on top of your washer.
- Includes a gap cover that fills the space between the washer and dryer when stacking to create a seamless and flush look.
- This kit is compatible with both colors of our Bespoke AI Front Load washers and dryers.
- Package includes all parts needed for stacking and MultiControl™ use.