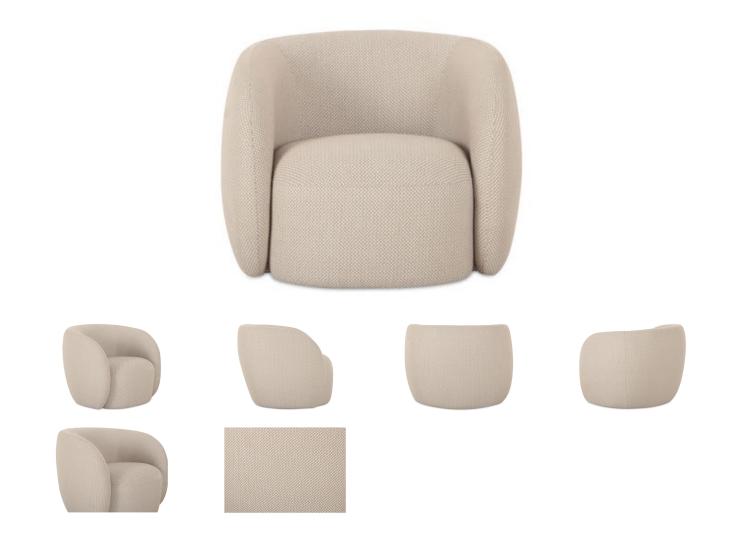

# **Rae Outdoor Accent Chair**

### OVERVIEW

The Rae accent chair's rounded silhouette and gently curved back match style with comfort. Fully upholstered in an all-weather, water-resistant fabric, it ensures durability without compromising aesthetic appeal, embracing the outdoors with indoor refinement.

- 100% Water-resistant, all-weather polyester upholstery
- Antiseptic plywood frame with plastic legs
- Foam core, polyfill wrapped cushions

• No assembly required