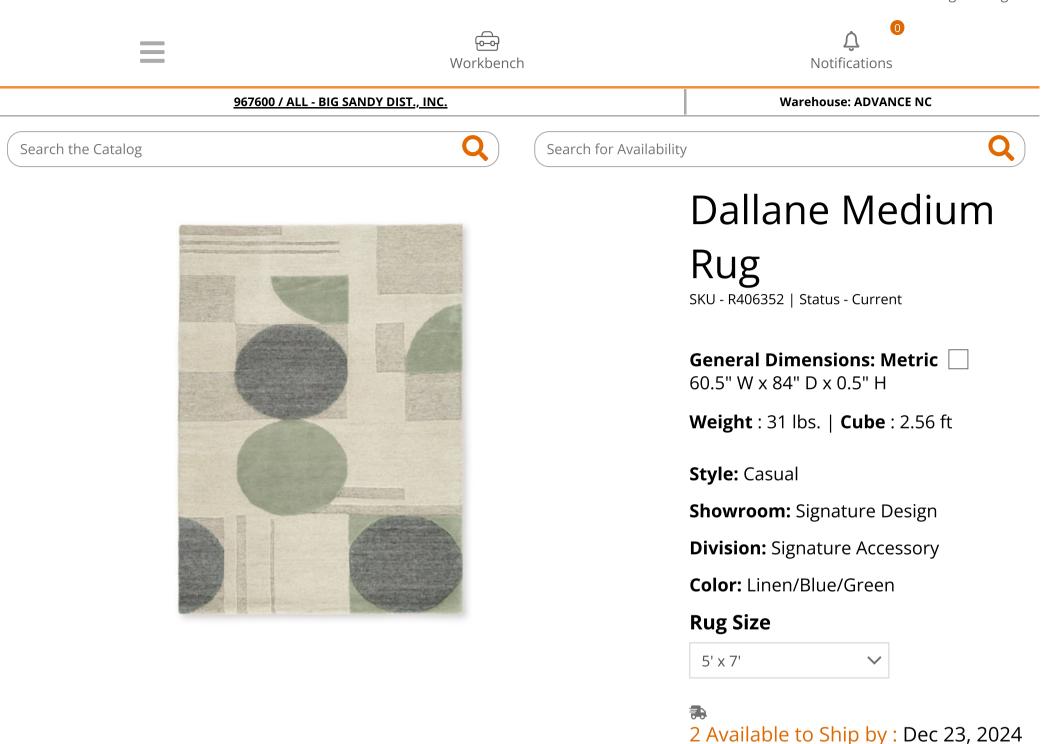

**PRODUCT DESCRIPTION** 

Low-key with high style. This hand-tufted area rug sports casually cool circles, a subtle palette and feel-good design. It's a relaxed sensibility that just works—anywhere and everywhere your floors are in need of a design refresh.

## □ General Dimensions: Metric

60.5" W x 84" D x 0.5" H

| Inches | : 60.5" W x 84" D x 0.5"<br>H | Carton:<br>Inches   | : 61.25" W x 8.5" D x 8.5"      | Unit of<br>Measure: | EA |
|--------|-------------------------------|---------------------|---------------------------------|---------------------|----|
|        | Π                             | Express<br>Shipped: | Н                               | Qty Per<br>Carton:  | 1  |
|        |                               | Inches              | : 61.25" W x 8.5" D x 8.5"<br>H |                     |    |
|        |                               | Weight<br>Cubes     | : 31 lbs.<br>: 2.56 ft          |                     |    |
|        |                               | UPC                 | : 024052872415                  |                     |    |