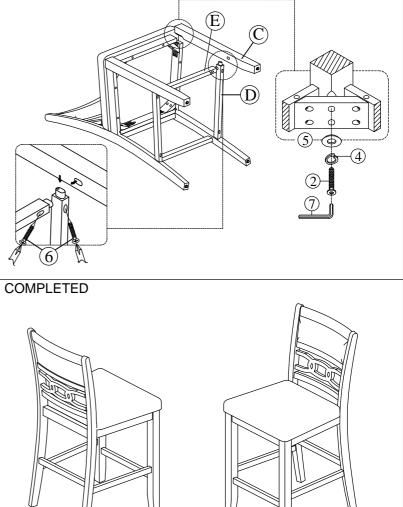

STEP:2

MADE IN VIETNAM

| PART LIST FOR SIDE CHAIR |                                             |                                                    |      |  |  |
|--------------------------|---------------------------------------------|----------------------------------------------------|------|--|--|
| No.                      | PART DESC                                   | CODE.                                              | Q'TY |  |  |
| А                        | Counter Side Chair - Upholstered Back Frame | PDAH355PCSCBFR<br>PDAH555PCSCBFR<br>PDAH755PCSCBFR | 1    |  |  |
| В                        | Counter Side Chair - Cushion w/ Seat Frame  | PDAH355PCSCBCS<br>PDAH555PCSCBCS<br>PDAH755PCSCBCS | 1    |  |  |
| С                        | Counter Side Chair - Front L/R Legs         | PDAH350CSCLEG<br>PDAH550CSCLEG<br>PDAH750CSCLEG    | 2    |  |  |
| D                        | Counter Side Chair - L/R Side Stretcher     | PDAH350CSCSTR1<br>PDAH550CSCSTR1<br>PDAH750CSCSTR1 | 2    |  |  |
| Е                        | Counter Side Chair - Front Stretcher        | PDAH350CSCSTR2<br>PDAH550CSCSTR2<br>PDAH750CSCSTR2 | 1    |  |  |

| HARDWARE LIST PACKED INSIDE BOX |               |                           |                                              |      |  |  |
|---------------------------------|---------------|---------------------------|----------------------------------------------|------|--|--|
| No.                             | HARDWARE DESC |                           | CODE.                                        | Q'TY |  |  |
| 1                               | ()<br>()      | ALLEN BOLT (Ø1/4"*1-5/8") |                                              | 2    |  |  |
| 2                               | (a)           | ALLEN BOLT (Ø1/4"*2-3/8") | PDAH350CSCHW<br>PDAH550CSCHW<br>PDAH750CSCHW | 4    |  |  |
| 3                               | <u> </u>      | ALLEN BOLT (Ø1/4"*3")     |                                              | 4    |  |  |
| 4                               | Ø             | SPRING WASHER (Ø1/4")     |                                              | 10   |  |  |
| 5                               | 0             | FLAT WASHER (Ø1/4")       |                                              | 10   |  |  |
| 6                               | <b>()</b>     | SCREWS/ VIS (#4*1-1/2")   |                                              | 6    |  |  |
| 7                               |               | ALLEN KEY (Ø1/8")         |                                              | 1    |  |  |

⚠ Only tighten all bolts when all bolts aligned with bolt inserts.

PAGE 1 OF 1