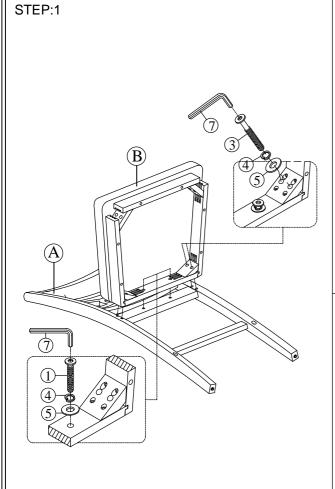

STEP:2

MADE IN VIETNAM

| PART LIST FOR SIDE CHAIR |                                             |                                                    |      |  |  |
|--------------------------|---------------------------------------------|----------------------------------------------------|------|--|--|
| No.                      | PART DESC                                   | CODE.                                              | Q'TY |  |  |
| А                        | Counter Side Chair - Upholstered Back Frame | PDAH355PCSCBFR<br>PDAH555PCSCBFR<br>PDAH755PCSCBFR | 1    |  |  |
| В                        | Counter Side Chair - Cushion w/ Seat Frame  | PDAH355PCSCBCS<br>PDAH555PCSCBCS<br>PDAH755PCSCBCS | 1    |  |  |
| С                        | Counter Side Chair - Front L/R Legs         | PDAH350CSCLEG<br>PDAH550CSCLEG<br>PDAH750CSCLEG    | 2    |  |  |
| D                        | Counter Side Chair - L/R Side Stretcher     | PDAH350CSCSTR1<br>PDAH550CSCSTR1<br>PDAH750CSCSTR1 | 2    |  |  |
| Е                        | Counter Side Chair - Front Stretcher        | PDAH350CSCSTR2<br>PDAH550CSCSTR2<br>PDAH750CSCSTR2 | 1    |  |  |

| HARDWARE LIST PACKED INSIDE BOX |               |                           |                                              |      |  |  |
|---------------------------------|---------------|---------------------------|----------------------------------------------|------|--|--|
| No.                             | HARDWARE DESC |                           | CODE.                                        | Q'TY |  |  |
| 1                               | ()<br>()      | ALLEN BOLT (Ø1/4"*1-5/8") |                                              | 2    |  |  |
| 2                               | (a)           | ALLEN BOLT (Ø1/4"*2-3/8") | PDAH350CSCHW<br>PDAH550CSCHW<br>PDAH750CSCHW | 4    |  |  |
| 3                               | <u> </u>      | ALLEN BOLT (Ø1/4"*3")     |                                              | 4    |  |  |
| 4                               | Ø             | SPRING WASHER (Ø1/4")     |                                              | 10   |  |  |
| 5                               | 0             | FLAT WASHER (Ø1/4")       |                                              | 10   |  |  |
| 6                               | <b>()</b>     | SCREWS/ VIS (#4*1-1/2")   |                                              | 6    |  |  |
| 7                               |               | ALLEN KEY (Ø1/8")         |                                              | 1    |  |  |

⚠ Only tighten all bolts when all bolts aligned with bolt inserts.

PAGE 1 OF 1