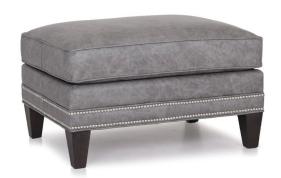

fabric patterns will not be matched. Solids and textures are recommended.

Note: Top view of standard nailhead placement.

| DIMENSIONS: |                       | Length | Depth | Height | Inside<br>Length | Seat<br>Height | Seat<br>Depth | Arm<br>Height |
|-------------|-----------------------|--------|-------|--------|------------------|----------------|---------------|---------------|
| 243-10      | Sofa                  | 91     | 38    | 33     | 78               | 20             | 21            | 33            |
| 243-11      | Mid-Size Sofa (shown) | 83     | 38    | 33     | 70               | 20             | 21            | 33            |
| 243-13      | Large Sofa            | 99     | 38    | 33     | 84               | 20             | 21            | 33            |
| 243-20      | Loveseat              | 65     | 38    | 33     | 52               | 20             | 21            | 33            |
| 243-30      | Chair                 | 39     | 38    | 33     | 26               | 20             | 21            | 33            |
| 243-40      | Ottoman               | 32     | 24    | 18     | _                | _              | -             |               |

Brushed Nickel shown (see samples for color selection)

**DESIGN NOTE:** All three sofa lengths feature three seat cushions

Note: Top view of standard nailhead placement.

|         | DIMENSIONS: |               | Length | Depth | Height | Inside<br>Length | Seat<br>Height | Seat<br>Depth | Arm<br>Height |
|---------|-------------|---------------|--------|-------|--------|------------------|----------------|---------------|---------------|
| <b></b> | 243-10      | Sofa (shown)  | 91     | 38    | 33     | 78               | 20             | 21            | 33            |
|         | 243-11      | Mid-Size Sofa | 83     | 38    | 33     | 70               | 20             | 21            | 33            |
|         | 243-13      | Large Sofa    | 99     | 38    | 33     | 84               | 20             | 21            | 33            |
|         | 243-20      | Loveseat      | 65     | 38    | 33     | 52               | 20             | 21            | 33            |
|         | 243-30      | Chair         | 39     | 38    | 33     | 26               | 20             | 21            | 33            |
|         | 243-40      | Ottoman       | 32     | 24    | 18     | -                | -              | -             | -             |