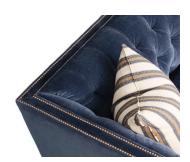

NAILHEAD: Small size (size/configuration shown standard)

Antique Brass shown (see samples for color selection)

**DESIGN NOTE:** All three sofa lengths feature three seat cushions

Due to the complex tufted design of the inside back and arm,

fabric patterns will not be matched. Solids and textures are recommended.

Note: Top view of standard nailhead placement.

| DIMENSIONS: |                       | Length | Depth | Height | Inside<br>Length | Seat<br>Height | Seat<br>Depth | Arm<br>Height |
|-------------|-----------------------|--------|-------|--------|------------------|----------------|---------------|---------------|
| 243-10      | Sofa                  | 91     | 38    | 33     | 78               | 20             | 21            | 33            |
| 243-11      | Mid-Size Sofa (shown) | 83     | 38    | 33     | 70               | 20             | 21            | 33            |
| 243-13      | Large Sofa            | 99     | 38    | 33     | 84               | 20             | 21            | 33            |
| 243-20      | Loveseat              | 65     | 38    | 33     | 52               | 20             | 21            | 33            |
| 243-30      | Chair                 | 39     | 38    | 33     | 26               | 20             | 21            | 33            |
| 243-40      | Ottoman               | 32     | 24    | 18     | _                | _              | -             |               |