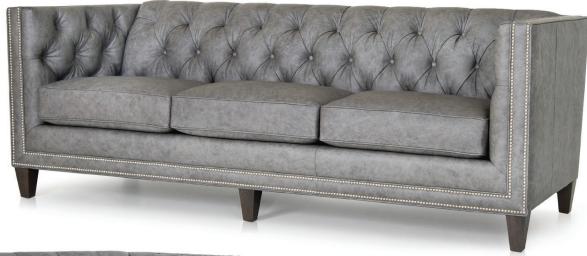

## **FEATURES:**

PILLOWS: One pair style #13, 22" (see price list for additional pillows)

BACK STYLE: Pullover button tufted inside back
LEGS: Built-in tapered legs (non-removable)
WOOD FINISH: Shagbark (see samples for options)

NAILHEAD: Small size (size/configuration shown standard)

Antique Brass shown (see samples for color selection)

**DESIGN NOTE:** All three sofa lengths feature three seat cushions

Due to the complex tufted design of the inside back and arm,

fabric patterns will not be matched. Solids and textures are recommended.

Note: Top view of standard nailhead placement.

| DIMENSIONS: |                       | Length | Depth | Height | Inside<br>Length | Seat<br>Height | Seat<br>Depth | Arm<br>Height |
|-------------|-----------------------|--------|-------|--------|------------------|----------------|---------------|---------------|
| 243-10      | Sofa                  | 91     | 38    | 33     | 78               | 20             | 21            | 33            |
| 243-11      | Mid-Size Sofa (shown) | 83     | 38    | 33     | 70               | 20             | 21            | 33            |
| 243-13      | Large Sofa            | 99     | 38    | 33     | 84               | 20             | 21            | 33            |
| 243-20      | Loveseat              | 65     | 38    | 33     | 52               | 20             | 21            | 33            |
| 243-30      | Chair                 | 39     | 38    | 33     | 26               | 20             | 21            | 33            |
| 243-40      | Ottoman               | 32     | 24    | 18     | _                | _              | -             |               |