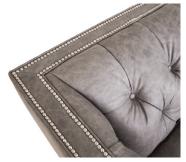

NAILHEAD: Small size (size/configuration shown standard)

Antique Brass shown (see samples for color selection)

**DESIGN NOTE:** All three sofa lengths feature three seat cushions

Due to the complex tufted design of the inside back and arm,

fabric patterns will not be matched. Solids and textures are recommended.

Note: Top view of standard nailhead placement.

| DIMENSIONS: |                       | Length | Depth | Height | Inside<br>Length | Seat<br>Height | Seat<br>Depth | Arm<br>Height |
|-------------|-----------------------|--------|-------|--------|------------------|----------------|---------------|---------------|
| 243-10      | Sofa                  | 91     | 38    | 33     | 78               | 20             | 21            | 33            |
| 243-11      | Mid-Size Sofa (shown) | 83     | 38    | 33     | 70               | 20             | 21            | 33            |
| 243-13      | Large Sofa            | 99     | 38    | 33     | 84               | 20             | 21            | 33            |
| 243-20      | Loveseat              | 65     | 38    | 33     | 52               | 20             | 21            | 33            |
| 243-30      | Chair                 | 39     | 38    | 33     | 26               | 20             | 21            | 33            |
| 243-40      | Ottoman               | 32     | 24    | 18     | _                | _              | -             |               |