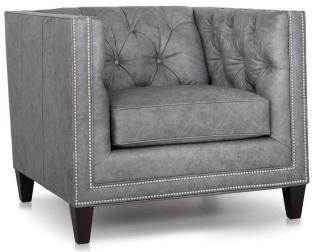

## **FEATURES:**

BACK STYLE: Pullover button tufted inside back
LEGS: Built-in tapered legs (non-removable)
WOOD FINISH: Mocha (see samples for options)

NAILHEAD: Small size (size/configuration shown standard)

Brushed Nickel shown (see samples for color selection)

**DESIGN NOTE:** All three sofa lengths feature three seat cushions

Note: Top view of standard nailhead placement.

|         | DIMENSIONS: |               | Length | Depth | Height | Inside<br>Length | Seat<br>Height | Seat<br>Depth | Arm<br>Height |
|---------|-------------|---------------|--------|-------|--------|------------------|----------------|---------------|---------------|
| <b></b> | 243-10      | Sofa (shown)  | 91     | 38    | 33     | 78               | 20             | 21            | 33            |
|         | 243-11      | Mid-Size Sofa | 83     | 38    | 33     | 70               | 20             | 21            | 33            |
|         | 243-13      | Large Sofa    | 99     | 38    | 33     | 84               | 20             | 21            | 33            |
|         | 243-20      | Loveseat      | 65     | 38    | 33     | 52               | 20             | 21            | 33            |
|         | 243-30      | Chair         | 39     | 38    | 33     | 26               | 20             | 21            | 33            |
|         | 243-40      | Ottoman       | 32     | 24    | 18     | -                | -              | -             | -             |