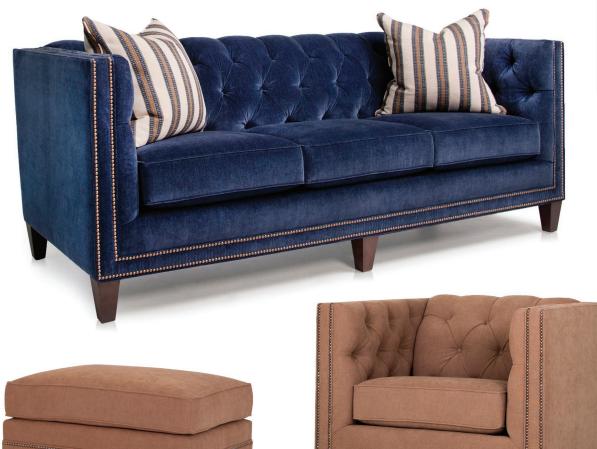

## **FEATURES:**

PILLOWS: One pair style #13, 22" (see price list for additional pillows)

BACK STYLE: Pullover button tufted inside back
LEGS: Built-in tapered legs (non-removable)
WOOD FINISH: Shagbark (see samples for options)

NAILHEAD: Small size (size/configuration shown standard)

Antique Brass shown (see samples for color selection)

**DESIGN NOTE:** All three sofa lengths feature three seat cushions

Due to the complex tufted design of the inside back and arm,

fabric patterns will not be matched. Solids and textures are recommended.

Note: Top view of standard nailhead placement.

| DIMENSIONS: |                       | Length | Depth | Height | Inside<br>Length | Seat<br>Height | Seat<br>Depth | Arm<br>Height |
|-------------|-----------------------|--------|-------|--------|------------------|----------------|---------------|---------------|
| 243-10      | Sofa                  | 91     | 38    | 33     | 78               | 20             | 21            | 33            |
| 243-11      | Mid-Size Sofa (shown) | 83     | 38    | 33     | 70               | 20             | 21            | 33            |
| 243-13      | Large Sofa            | 99     | 38    | 33     | 84               | 20             | 21            | 33            |
| 243-20      | Loveseat              | 65     | 38    | 33     | 52               | 20             | 21            | 33            |
| 243-30      | Chair                 | 39     | 38    | 33     | 26               | 20             | 21            | 33            |
| 243-40      | Ottoman               | 32     | 24    | 18     | _                | _              | -             |               |